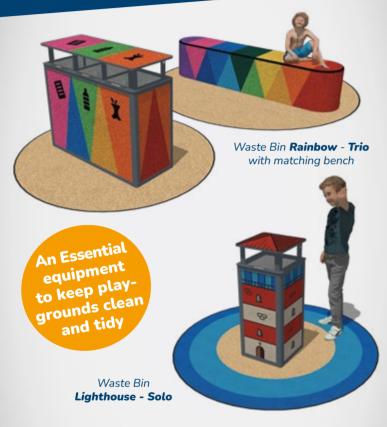

## Waste Bin Solo

40cm x 990 cm x 40cm

## Waste Bin Trio

40cm x 990 cm x 106cm

# THE PERFECT HARMONY BETWEEN FUNCTION AND STYLE

EPDM Waste bins PLAY and EPDM benches from 4soft. The bins, covered with durable EPDM surfacing, and our stylish benches can form an amazing set that can be placed in various locations and will captivate with its design and colorfulness.