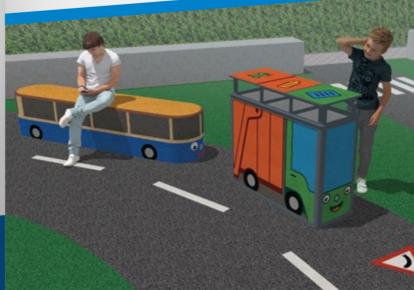

# THE PERFECT HARMONY BETWEEN FUNCTION AND STYLE

EPDM Waste bins PLAY and EPDM benches from 4soft. The bins, covered with durable EPDM surfacing, and our stylish benches can form an amazing set that can be placed in various locations and will captivate with its design and colorfulness.

## 100 +1 WASTE BIN DESIGNS

EPDM Waste bins PLAY can be customized with different colors, designs, or logos to match your style and brand.