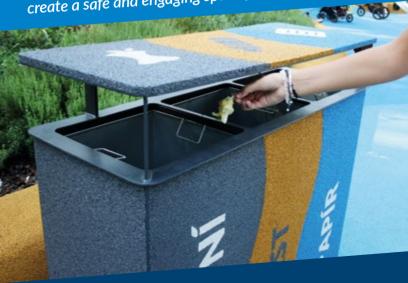

# **EPDM** WASTE BIN

Brighten every day with Waste bin Play!

New EPDM Play bins bring an amazing combination of functionality and design, making them perfect waste bins for:

- children's playgrounds;
- sports facilities;
- and kindergartens.

Designed to fit any **EPDM** surface