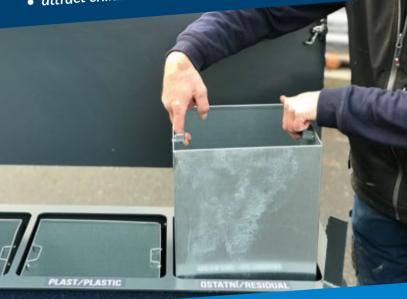

# TWO TYPES FOR DIFFERENT NEEDS:

EPDM bins are available in versatile Trio and Solo bin options. Each bin is welded from steel profiles and features an anti-corrosion coating, guaranteeing resilience and longevity.

#### **PRACTICAL**

Simple opening & cleaning system. Three containers for sorted waste.

Safefloor ApS Bjødstrupvej 10 8410 Rønde Danmark

phone: +45 86151925 e-mail: info@safefloor.dk