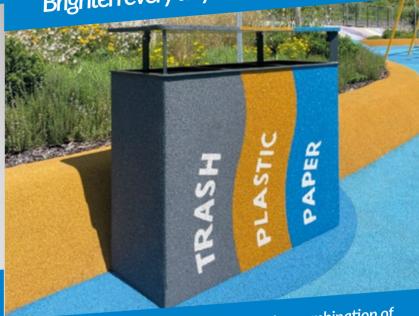

# **EPDM** WASTE BIN

Brighten every day with Waste bin Play!

New EPDM Play bins bring an amazing combination of functionality and design, making them perfect waste bins for:

- children's playgrounds;
- sports facilities;
- and kindergartens.

## 100 +1 WASTE BIN DESIGNS

EPDM Waste bins PLAY can be customized with different colors, designs, or logos to match your style and brand.