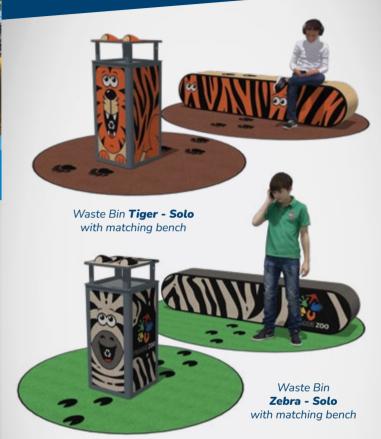

# THE PERFECT HARMONY BETWEEN FUNCTION AND STYLE

EPDM Waste bins PLAY and EPDM benches from 4soft. The bins, covered with durable EPDM surfacing, and our stylish benches can form an amazing set that can be placed in various locations and will captivate with its design and colorfulness.

## 100 +1 WASTE BIN DESIGNS

EPDM Waste bins PLAY can be customized with different colors, designs, or logos to match your style and brand.