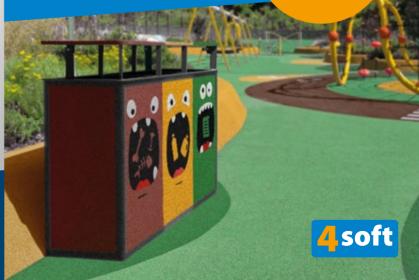

## 100 +1 WASTE BIN DESIGNS

EPDM Waste bins PLAY can be customized with different colors, designs, or logos to match your style and brand.