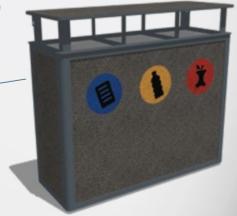

## Waste Bin Trio

40cm x 990 cm x 106cm

#### **PRACTICAL**

Simple opening & cleaning system. Three containers for sorted waste.

Safefloor ApS Bjødstrupvej 10 8410 Rønde Danmark

phone: +45 86151925 e-mail: info@safefloor.dk