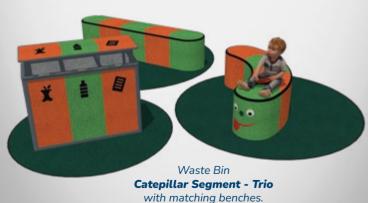

## Waste Bin Trio

40cm x 990 cm x 106cm

# THE PERFECT HARMONY BETWEEN FUNCTION AND STYLE

EPDM Waste bins PLAY and EPDM benches from 4soft. The bins, covered with durable EPDM surfacing, and our stylish benches can form an amazing set that can be placed in various locations and will captivate with its design and colorfulness.