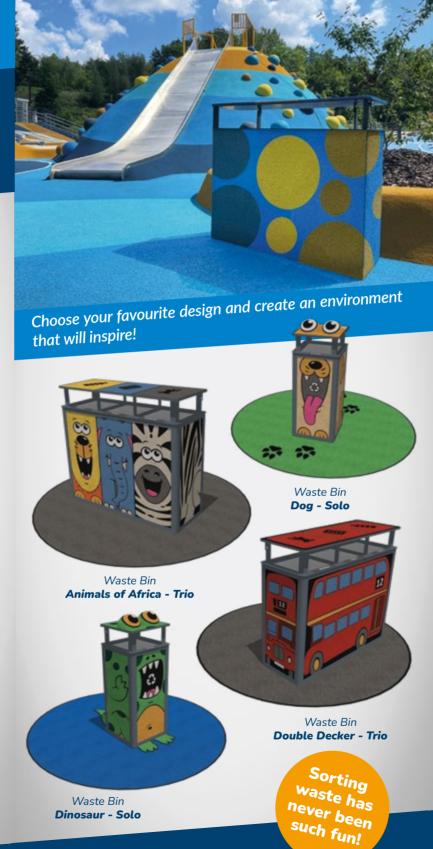

# **EPDM** WASTE BIN

Brighten every day with Waste bin Play!

New EPDM Play bins bring an amazing combination of functionality and design, making them perfect waste bins for:

- children's playgrounds;
- sports facilities;
- and kindergartens.

## 100 +1 WASTE BIN DESIGNS

EPDM Waste bins PLAY can be customized with different colors, designs, or logos to match your style and brand.