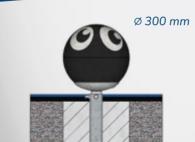

## **FOCUS ON EASE OF INSTALLATION**

Anchor and sleeve for accurate placement and alignment of the EPDM Globes. In addition, the option of extending up to 15 cm above the surface.

A high-quality product made in cooperation with **Conradi+Kaiser GmbH** 