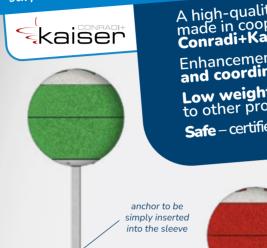

## **FOCUS ON EASE OF INSTALLATION**

Anchor and sleeve for accurate placement and alignment of the EPDM Globes. In addition, the option of extending up to 15 cm above the surface.

A high-quality product made in cooperation with **Conradi+Kaiser GmbH** 

Enhancement of creativity and coordination

**Low weight** compared to other producers

Safe – certified by EN 1176-1