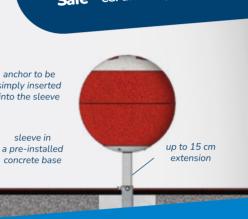

## **FOCUS ON EASE OF INSTALLATION**

Anchor and sleeve for accurate placement and alignment of the EPDM Globes. In addition, the option of extending up to 15 cm above the surface.

A high-quality product made in cooperation with **Conradi+Kaiser GmbH** 