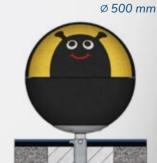

#### Animals

Honey Bee

Honey Bee - head

Ladybird

Kitten - head

Frog - head

Bunny - head

Catterpillar - head

#### Creatures

Monster 1

Confused Smile

Monster 2

Sceptical Look

Little Devil

Neutral Smile

Happy Smile