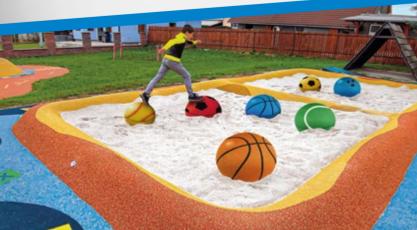

### **Fun and Games**

EPDM Globes Play will make your playground more fun!

Rose and Teal Stripes

Yellow and Blue Stripes

Green and Dark Green Stripes

Blue Basketball

Black Football

Yellow Tennis Ball