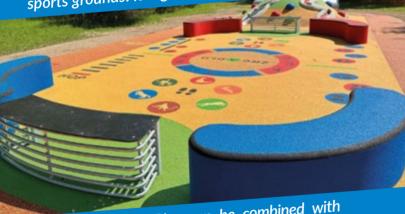

The EPDM Bench Play can be combined with 2D and 3D graphic components.

## 100 +1 BENCH DESIGNS

EPDM Bench Play can be customized with different colours, designs, or logos to match your style and brand.