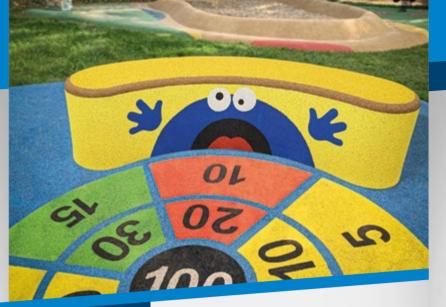

The EPDM Bench Play can be combined with 2D and 3D graphic components.

## 100 +1 BENCH DESIGNS

EPDM Bench Play can be customized with different colours, designs, or logos to match your style and brand.