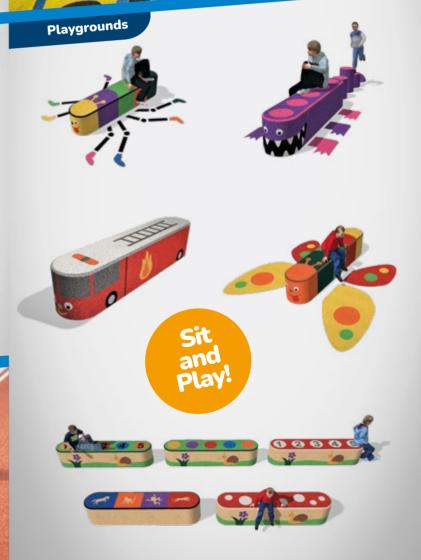

## BENCHES PLAY Bench Play - manual **EPDM**

Bench Play - more than just a bench!

This unique, safe and durable line of benches made of EPDM, comes in several variations of shape and size, there are endles possibilities of graphical options and it can be used in many ways: can be sat on, can be played with, used for exercise or just looked at.

## 100 +1 BENCH DESIGNS

EPDM Bench Play can be customized with different colours, designs, or logos to match your style and brand.