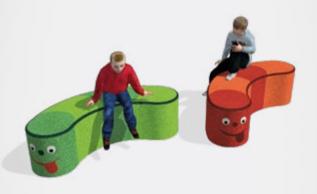

The EPDM Bench Play can be combined with 2D and 3D graphic components.

## 100 +1 BENCH DESIGNS

EPDM Bench Play can be customized with different colours, designs, or logos to match your style and brand.