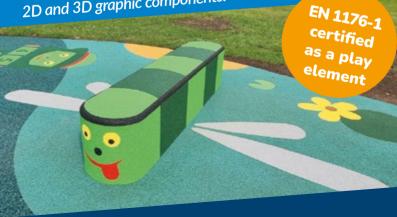

The EPDM Bench Play can be combined with 2D and 3D graphic components.

## 100 +1 BENCH DESIGNS

EPDM Bench Play can be customized with different colours, designs, or logos to match your style and brand.