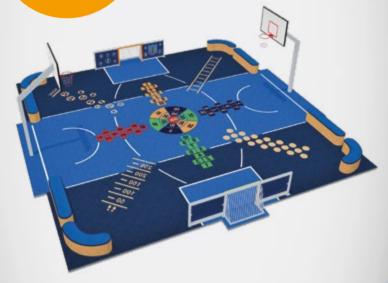

The EPDM Bench Play can be combined with 2D and 3D graphic components.

## EPDM BENCH PLAY CAN BE USED AS:

- solid and durable bench;
- game or exercise element;
- useful decoration;
- advertising attraction.

Safefloor ApS Bjødstrupvej 10 8410 Rønde Danmark

phone: +45 861519250 e-mail: info@safefloor.dk