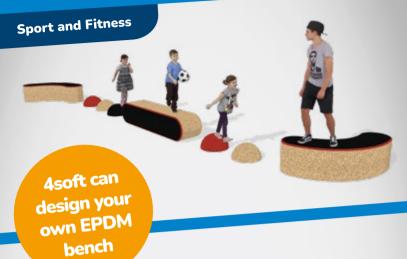

## **EPDM PLAY BENCH IS A GREAT FOR:**

- schools and kindergartens;
- playgrounds and parks;
- outdoor fitness zones;
- sports grounds.

EPDM Bench Play is also a perfect side barrier of the sports grounds! It is great for play and rest as well.

The EPDM Bench Play can be combined with 2D and 3D graphic components.

## EPDM BENCH PLAY CAN BE USED AS:

- solid and durable bench;
- game or exercise element;
- useful decoration;
- advertising attraction.

Safefloor ApS Bjødstrupvej 10 8410 Rønde Danmark

phone: +45 861519250 e-mail: info@safefloor.dk

## BENCHES PLAY Bench Play - manual **EPDM**

Bench Play - more than just a bench!

This unique, safe and durable line of benches made of EPDM, comes in several variations of shape and size, there are endles possibilities of graphical options and it can be used in many ways: can be sat on, can be played with, used for exercise or just looked at.