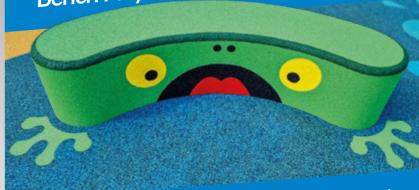

The EPDM Bench Play can be combined with 2D and 3D graphic components.

## 100 +1 BENCH DESIGNS

EPDM Bench Play can be customized with different colours, designs, or logos to match your style and brand.