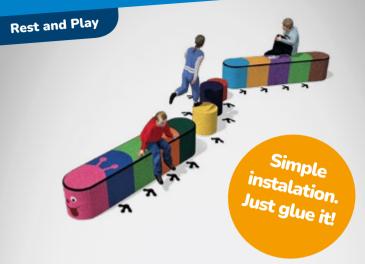

## **EPDM PLAY BENCH IS A GREAT FOR:**

- schools and kindergartens;
- playgrounds and parks;
- outdoor fitness zones;
- sports grounds.

EPDM Bench Play is also a perfect side barrier of the sports grounds! It is great for play and rest as well.

## EPDM BENCH PLAY CAN BE USED AS:

- solid and durable bench;
- game or exercise element;
- useful decoration;
- advertising attraction.

Safefloor ApS Bjødstrupvej 10 8410 Rønde Danmark

phone: +45 861519250 e-mail: info@safefloor.dk