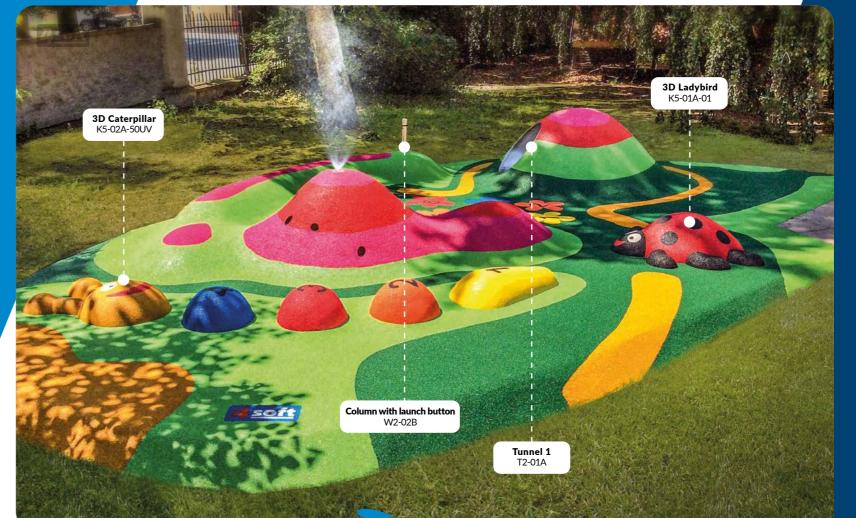

#### WATER 3D FOUNTAINS

A combination of 3d graphics and splash areas is great in the summer time.

A water nozzle can be installed into any 3D shape according to your requirements.

Water fountains can be a part of standard playgrounds.

#### **IDEAL SOLUTION FOR:**

- kindergartens;
- schools;
- public areas and parks;
- public playgrounds;
- swimming pools.

3D Cloud with fountain

You can find out more about our products at: www.epdm-graphics.com

3D Frog with fountain W1-13A-70UV