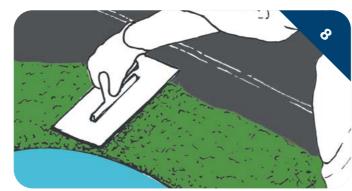

### INSTALLATION GUIDES

For 2D EPDM graphics.

Just glue the graphic component on to the SBR layer or directly on concrete. Take a look at our simple installation guides.

Tools needed to measure the required graphic and the material for gluing.

Measure and copy the graphic on a cured SBR layer along with the required design.

Mix the two-component glue properly. Use standard PU glue for artificial grass. Use the two-component glue for larger patterns or more graphics.

Position the graphic exactly and press it properly to improve glue distribution.

Spread the glue evenly on the underside of your graphic.

Apply the thick binder on the outside edges of the component to avoid them separating from the rest of the EPDM on the top layer.

Make sure the glue is spread evenly and up to the edges

Spread and compress your final EPDM layer properly around the component.

MAKE A SUPERB SURFACE!

CHOOSE THE RIGHT GRAPHIC & GLUE COMPONENTS & THEM

There are many ways of using our 2D graphics to transform a dull EPDM surface into an entertaining and educational place.