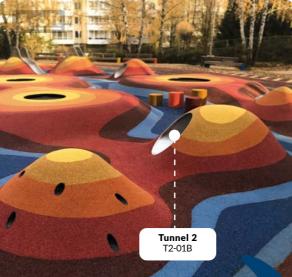

T1-06A-05

3D Turtle

T1-07A-05

3D Frog with tunnel

T1-08A-70UV

with tunnel

**Tunnel 3** 

T2-01C **Tunnel 4** 

T2-02A **Tunnel 5** T2-02E

**Tunnel Curve** 

**3-EXIT Tunnel** T2-02F

T2-02C

**4-EXIT Tunnel** T2-02G

T3-02B

T2-02H

4-EXIT Tunnel SMALL