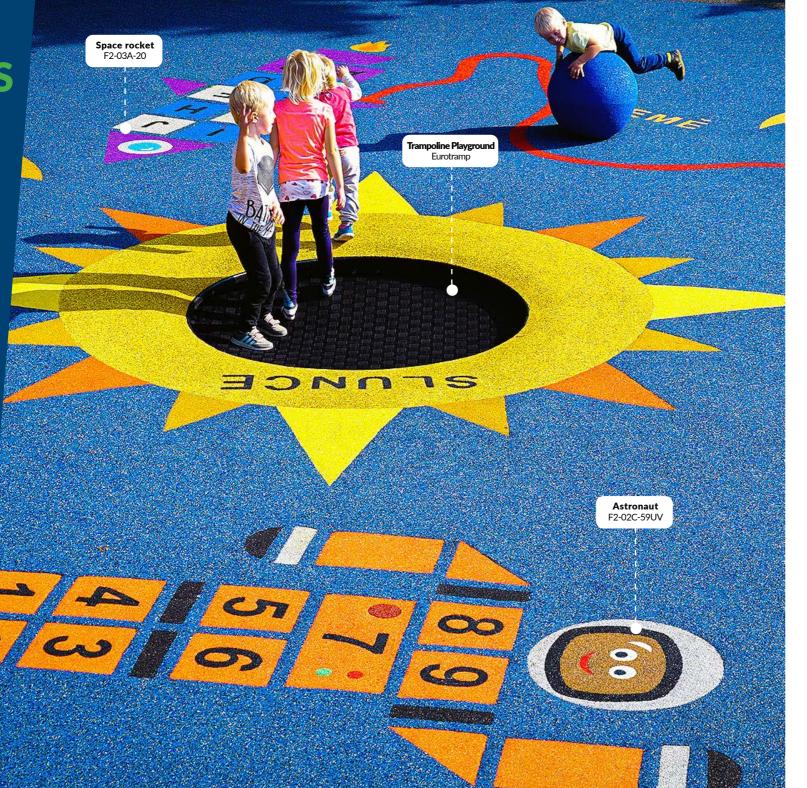

## SUPER GRAPHICS AROUND TRAMPOLINES

Great fun play equipment for all ages.

To Increase entertainment value use 2D and 3D graphic components.

**W**e use Eurotramp trampolines.

EUROTRAMP.

#### MORE 3D COMPONENTS - MORE FUN

Letters, numbers, footprints and other pictures in EPDM surface gives jumping a goal.

#### Super combination with hills, slides and tunnels.

Pictures and 3D elements add interactivity....

#### **TRAMPOLINE PLAYGROUND: INSPIRATION**

EXAMPLES & INSPIRATION

These playgrounds encourage children to move and have fun.

4soft hopscotches, geometric shapes, traffic signs, logos etc.

Make the children happy.