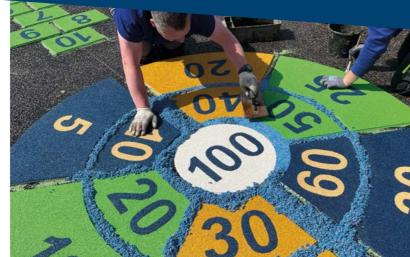

### 2D GRAPHIC COMPONENTS

Choose the right EPDM graphic component & glue it!

surface painting.

Specially shaped, no cutting, with oblique EDGES 45° angle which means perfect adhesion of the EPDM wet pour surface around the graphics as well as stable and durable joins.

Each detail is made from EPDM granules without any additional surface painting.