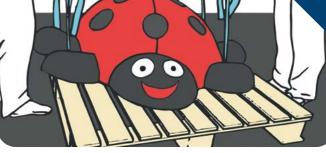

Copy the graphic on the SBR layer along with the required design.

Apply the thick binder on the outside edges of the 3D component to avoid them separating from the rest of the EPDM on the top layer.

To transport the heavy 3D ladybird or 3D turtle, we install two belts directly on them to make handling

Position one or two components and glue them directly onto the SBR - be careful about the upper side of the component to avoid staining it with the binder!

Position the 3D component and press it properly to improve glue distribution.