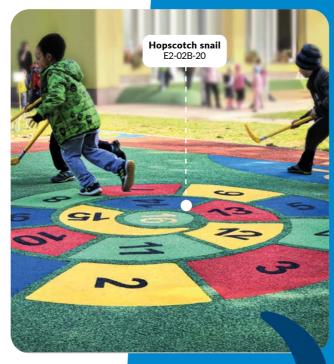

#### Clock

Ø240 cm E2-01A-03

Hopscotch snail 1-16 - BIG 255 cm E2-02A-20

Hopscotch snail 1-8 - SMALL 175x155 cm E2-02B-20

Hopscotch Kite (1-9) 680x145 cm E2-04A-20

Be creative! Use standard

graphics to create a new