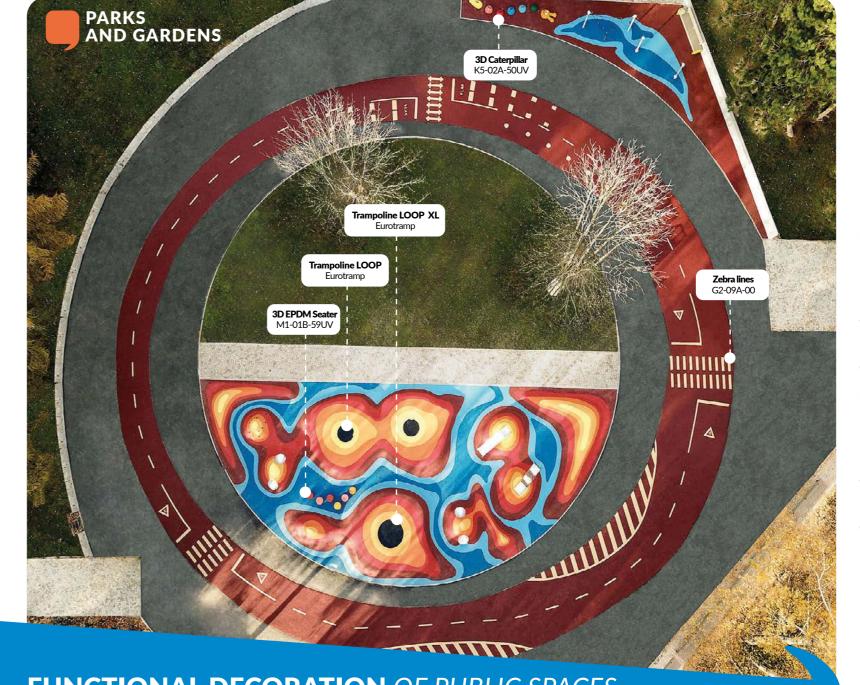

## SUPER GRAPHICS AROUND TRAMPOLINES

Great fun play equipment for all ages.

To Increase entertainment value use 2D and 3D graphic components.

**W**e use Eurotramp trampolines.

EUROTRAMP.

#### MORE 3D COMPONENTS - MORE FUN

Letters, numbers, footprints and other pictures in EPDM surface gives jumping a goal.

#### Super combination with hills, slides and tunnels.

Pictures and 3D elements add interactivity....

#### **TRAMPOLINE PLAYGROUND: INSPIRATION**

EXAMPLES & INSPIRATION

These playgrounds encourage children to move and have fun.

4soft hopscotches, geometric shapes, traffic signs, logos etc.

Make the children happy.