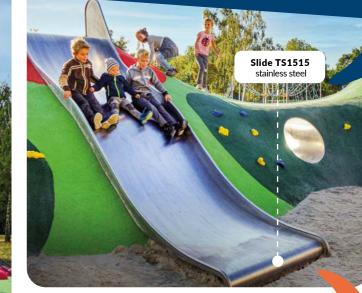

#### **EXTREMELY DURABLE TUNNELS MADE OF STAINLESS STEEL.**

#### STANDARD BUILT-IN TUNNELS

Designed to be built into a concrete hill and covered by an EPDM safety surface.

Made from stainless steel.

Perfect when combine with slides and climbing elements.

TÜV certification EN 1176-1.