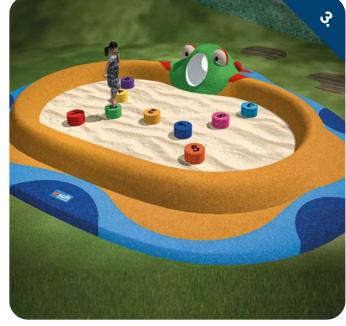

# 3D SANDBOX COMBINATIONS ARTIFICIAL & NATURAL SURFACE

Sandpit perimeter in the form of a soft mound becomes an attractive yet safe balancing track for running along.

At the same time it is a perfect perfect place for children to sit.

The inside of the sandpit is ideal for installing other play elements such as tunnels, slides, balancing elements, ball tracks, etc.

With our graphics, we turn ordinary surfaces into interesting places full of activities.

The 3D Seater can be good for playing with sand, sitting on or jumping over.

## **3D SANDBOX:** 4SOFT INSPIRATION