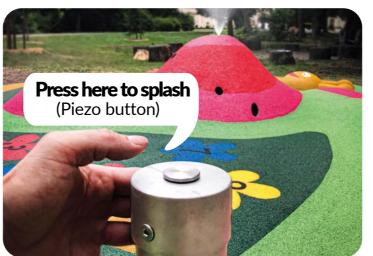

#### **OPERATING** THE NOZZLE

There are two options of controlling the opening and closing the water connection to the fountain:

- a standard water valve:
- **electric button** possibility to set up the duration of water squirting. It works with a 6V battery.