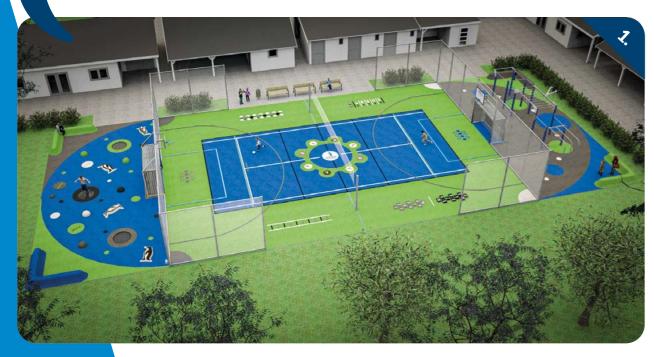

SCHOOL SPORTSGROUNDS

Thanks to the prefabricated
4softgraphics, sports grounds
can have a wide range of
options for various
movement games and sports.

FOCUSED

ON DIFFERENT AGE

GROUPS OF STUDENTS

By using smartly combined amusing graphic components and sports lines, it is possible to create a single area that meets the demands for classic sports as well as children's games.

### **ORIGINAL DESIGN** AND EQUIPMENT

Special goal, seating for spectators, entertaining and competition graphics. Make the maximum from small space!

Make the sports grounds truly multi-purpose.

Ideal for outdoor gym classes.