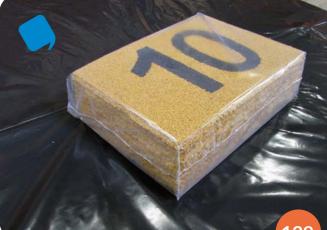

## PACKING OF THE GRAPHIC COMPONENTS

FAST EASY CHEAP PERFECT

We always try to find the most effective and cheapest solution for packing and transporting our products to customers.

Each consignment is calculated separately according to its weight, dimensions and place of delivery.

It is always more effective to ship more components in one load.