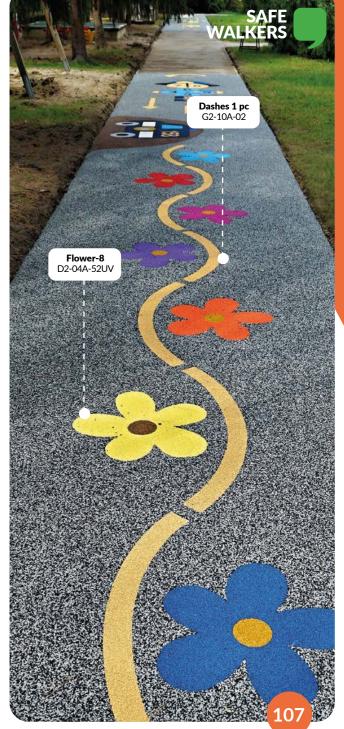

e offer effective and smart solution for many clients. CHECK OUT www.epdm-graphics.com



















## SUPER GRAPHICS AROUND TRAMPOLINES

Great fun play equipment for all ages.

To Increase entertainment value use 2D and 3D graphic components.



**W**e use Eurotramp trampolines.

EUROTRAMP.







#### MORE 3D COMPONENTS - MORE FUN



Letters, numbers, footprints and other pictures in EPDM surface gives jumping a goal.









#### Super combination with hills, slides and tunnels.











Pictures and 3D elements add interactivity....



#### **TRAMPOLINE PLAYGROUND: INSPIRATION**

EXAMPLES & INSPIRATION

These playgrounds encourage children to move and have fun.

















4soft hopscotches, geometric shapes, traffic signs, logos etc.

Make the children happy.















#### Even terraces can become a play area!





## **SAFETY** TERRACES

EPDM terraces with 4soft graphics.

These places are usually forgotten when creating wet pour surfaces even though there is often an almost ready sub-base for direct installation.



# FAST, EASY, EFFECTIVE PERFECT SOLUTION



# A PLACE FOR LEARNING, SPORTS AND ENTERTAINMENT

Cloud D5-04A-57UV

> **Sun-2** D5-01A-03





## SAFE WORKOUT AREAS

With EPDM graphics combination with EPDM pictures and symbols creates a spectacular type of sports field.

Can be use for small sportsmen or big ones.

ALL-YEAR

EXERCISE ON A SAFE

EPDM SURFACE

WITH 4SOFT GRAPHICS!











A space that motivates children to participate in movement games.

A great area for active breaks or leisure activities after school.









# 3D SA