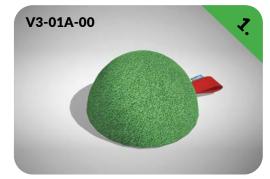

Humpy-Bumpy SMALL

Ø30cm, h.15cm V3-01A-50UV

3D Bench PLAY Dragonfly

515 x 510cm, h. 46cm V1-08A-70UV

3D Bench PLAY Caterpillar

175 x 630cm, h.46cm

V1-07A-70UV

Humpy-Bumpy 50 Ladybird Ø50cm, h.25cm V3-02B-70UV