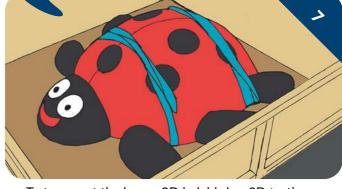

Copy the graphic on the SBR layer along with the required design.

Apply the thick binder on the outside edges of the 3D component to avoid them separating from the rest of the EPDM on the top layer.

To transport the heavy 3D ladybird or 3D turtle, we install two belts directly on them to make handling

Screed and compress your final EPDM layer a

round your 3D component. Cartridges or tubes. For ex-ample, Proline T44 or Extrem FIX.

To transport the heavy 3D anthill, use two iron bars and pass them through the holes.