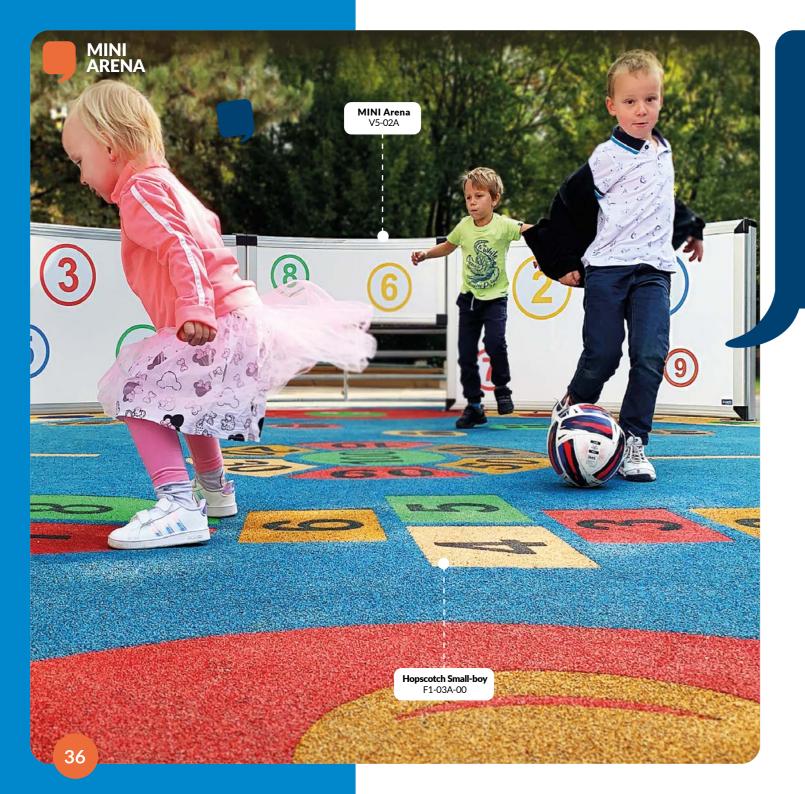

#### MINI ARENA

Smart and economical solution.

Fun kindergarten playground.

Made for ball games and other exercises.

Perimeter and integrated goals multiply game use.

Boarding can be provided with markings to your requirements.

You can find out more about modular tunnels at:

www.epdm-graphics.com

The mini-goal can also be used on its own, without boundaries.

THE INTEGRATED GOAL CAN ALSO BE **USED AS A BENCH** FOR SMALL PLAYERS.

### **INTRODUCING**NEW MINI ARENAS!

4soft can provide you with complete design drawings of required mini-arena along with what you desire.