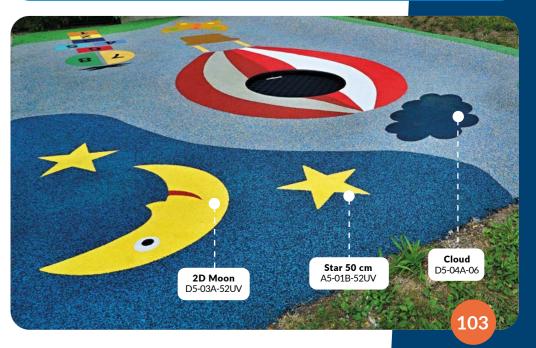

#### Mushroom-1

70x95 cm D3-01A-02

70x105 cm D3-02A-52UV

**Pumpkin** 90x80 cm D3-04A-59UV

Rainbow 150x60 cm

Moon

71x105 cm

Fire - big

**A4-01F-00** Rect. 90 x 70 cm

**Bubbles set SMALL (6pcs)** A1-11B-50UV

Rect. 40x28 cm with graphics

**Bubbles set BIG (6pcs)** A1-11A-00

**A5-01A-00** Star 17cm **A5-01B-00** Star 50cm **A5-01C-00** Star 100cm