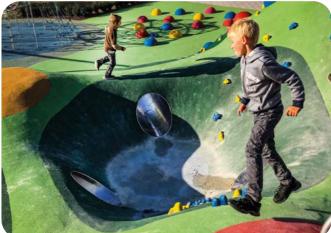

# 3D SANDBOX COMBINATIONS ARTIFICIAL & NATURAL SURFACE

Sandpit perimeter in the form of a soft mound becomes an attractive yet safe balancing track for running along.

At the same time it is a perfect perfect place for children to sit.

The inside of the sandpit is ideal for installing other play elements such as tunnels, slides, balancing elements, ball tracks, etc.

With our graphics, we turn ordinary surfaces into interesting places full of activities.

The 3D Seater can be good for playing with sand, sitting on or jumping over.