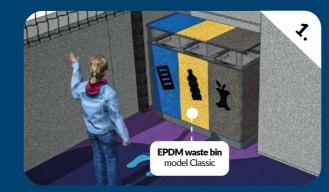

#### **EPDM WASTE BIN-PLAY**

Essential equipment to keep playgrounds clean and tidy.

Compatible with EPDM surface and play equipment.

#### DURABLE

Galvanized steel construction covered with EPDM.

#### **PRACTICAL**

Simple opening and cleaning system.
Three containers for sorted waste.

#### GRAPHICAL

Choose from several colours and designs for the required place.