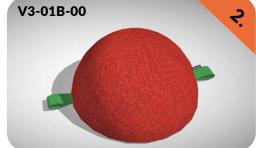

h.50 cm W1-12A-20

**3D** HOUSES

--

Mushroom's house Ø 220 cm P1-01A-20

Tip of the submarine Ø 220 cm P1-04A-20

Ø50cm, h.25cm V3-01B-00

3D Bench - cluster Benchozilla

125 x 430cm, h.50cm V1-06A-70UV