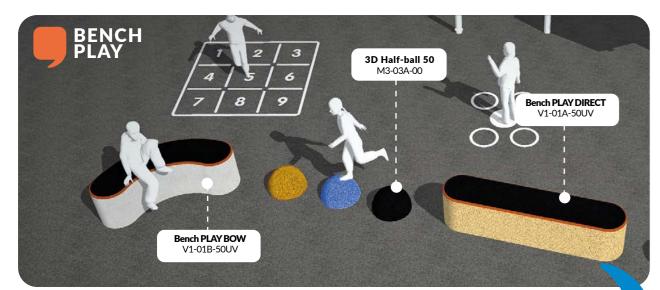

## **4SOFT CAN HELP YOU DESIGN YOUR REQUIRED** PLACE.

For more inspiration CHECK OUT www.epdm-graphics.com

6

3D Bench PLAY DIRECT

220x46x46 cm

V1-01A-50UV

180x64x46 cm V1-01B-50UV

FURNITURE

220x220 cm

L2-01A-03

**3D Winners Podium** Ø40 cm M1-03A-01

CUBE with Graphics (5 sides) 40x40x40 cm M2-03A-20

3D CUBE workout (5 sides) 40x40x40 cm M2-03A-21

3D Hemisphere one colour (1pc)

1 colour,Ø 30cm M3-08A-00 1 colour,Ø 50cm M3-03A-50UV 1 colour,Ø 75cm M3-07A-00