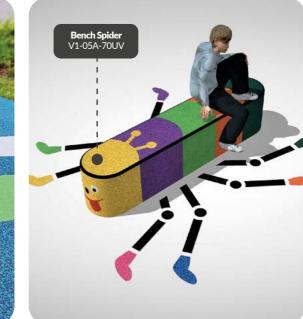

3D Bench PLAY DIRECT

180x46x46 cm V1-01C-50UV

Bench PLAY Cluster - Spider 250x260cm,h.46cm V1-05A-70UV

Humpy-Bumpy seater 1

one colour

V4-01A-00