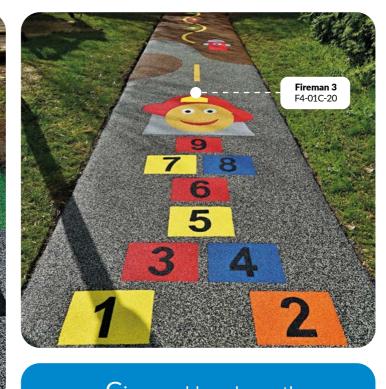

550x350 cm F3-03B-53UV

Hopscotch Princess

250x180 cm

F3-05A-20

Hopscotch Fireman 1 220 x 85 cm F4-01A-20

Snake 2 with numbers

86

Caterpillar Small with numbers 1-10 400 cm F6-01B-57UV

announcement

G2-05A-57UV

Ø40 cm

Ø40 cm

Hopscotch Fireman 3 240 x 85 cm

F4-01C-20

**Hopscotch Diver** 230 x 110 cm F4-02A-20

Hopscotch Railway dispatcher 250x85 cm F4-04A-20