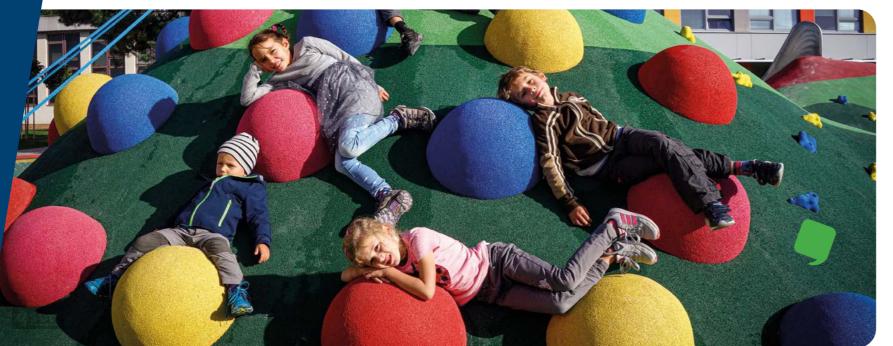

#### CAN BE USED IN MANY GREAT WAYS

Slide, move, drag, & carry Humpy-Bumpy where you need it.

### ORIGINAL EQUIPMENT FOR SCHOOLS & KINDERGARTENS

Choose from many designs.

**HUMPY-BUMPY - SMALL**Diameter: 300 mm, Height: 155 mm
Weight: 9 kg (+/- 1 kg)

**HUMPY-BUMPY - BIG** 

Diameter: 500 mm, Height: 250 mm Weight: 25 kg (+/- 2 kg)

HUMPY-BUMPY - SEATER
Diameter: 400 mm, Height: 300 mm
Weight: 25 kg (+/- 2 kg)

49