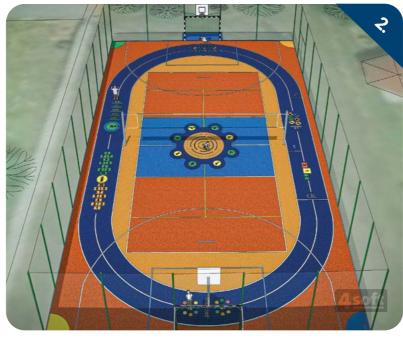

#### MINI ARENA

Smart and economical solution.

Fun kindergarten playground.

Made for ball games and other exercises.

Perimeter and integrated goals multiply game use.

Boarding can be provided with markings to your requirements.

You can find out more about modular tunnels at:

www.epdm-graphics.com

The mini-goal can also be used on its own, without boundaries.

THE INTEGRATED GOAL CAN ALSO BE **USED AS A BENCH** FOR SMALL PLAYERS.

### **INTRODUCING**NEW MINI ARENAS!

4soft can provide you with complete design drawings of required mini-arena along with what you desire.