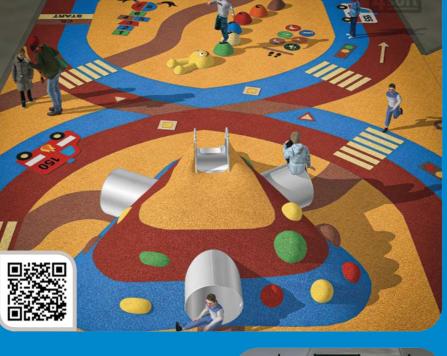

# TRAFFIC EPDM PLAYGROUNDS

With our graphics, it is easy to make traffic playgrounds for small kids.

Children will learn the basics of traffic education - getting over the road safely at a pedestrian crossing and recognizing the colours of traffic lights.

Playgrounds like this increase the quality of time spent outdoors.

Ideal for riding on kids scooters bicycles & toy trucks.

THREE, TWO, ONE, GO!!!

Racing on tracks with different kinds of fun and challenging 2D and 3D graphic components.

# FOR KINDERGARTENS PLAYGROUNDS

With one investment we create a area that can also serve as:

- a small sports field for ball games;
- an outdoor classroom with educational graphic elements;
- a place for outdoor theatre performances;
- a small traffic playground for scooters and bicycles;
- an adventure playground;
- awater splash playground great on hot days.