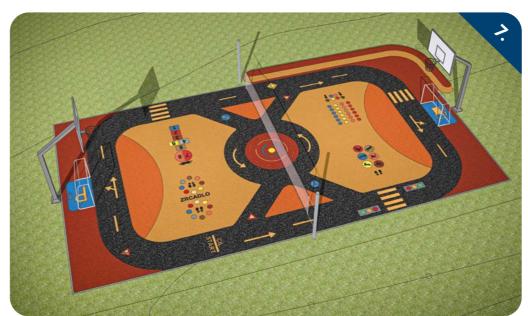

# MULTIPURPOSE AREAS FOR GAMES & SPORT

Use 4soft sports and jumping graphics to create a place not only for ball-game activities.

Use existing asphalt and concrete areas.

This solution saves money you can then use a more pleasant surface.

SCHOOL SPORTSGROUNDS

Thanks to the prefabricated
4softgraphics, sports grounds
can have a wide range of
options for various
movement games and sports.

FOCUSED

ON DIFFERENT AGE

GROUPS OF STUDENTS

By using smartly combined amusing graphic components and sports lines, it is possible to create a single area that meets the demands for classic sports as well as children's games.

### **ORIGINAL DESIGN** AND EQUIPMENT

Special goal, seating for spectators, entertaining and competition graphics. Make the maximum from small space!

Make the sports grounds truly multi-purpose.

Ideal for outdoor gym classes.