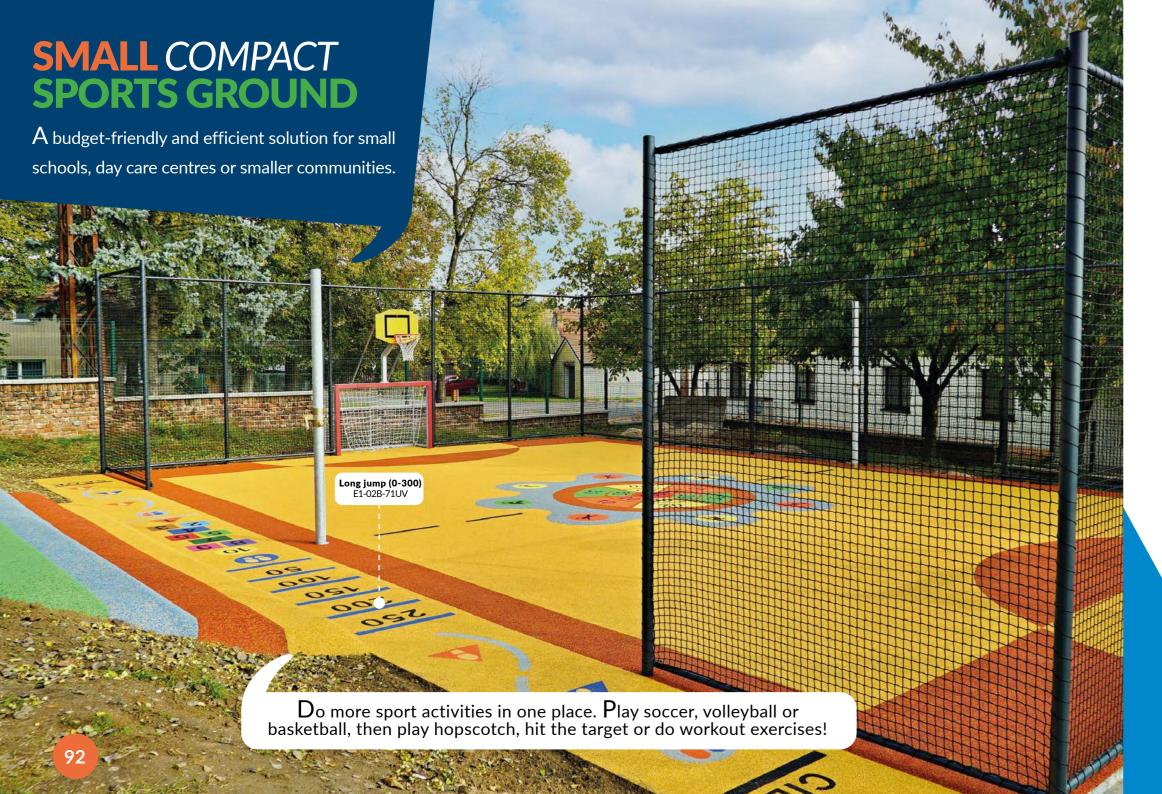

#### **SPLASH AREA:** 4SOFT INSPIRATION

The spray nozzle can be installed into most of our 3D shapes. CHECK OUT www.epdm-graphics.com