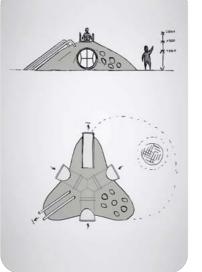

#### **MODULAR BUILT-IN TUNNELS**

4soft has developed modular stainless steel tunnels, certified by TÜV authorities, to be built into a concrete hill and covered by an EPDM safety surface.

All types of the modular tunnel are available in short and long version.

You can find out more about modular tunnels at: epdm-graphics.com

#### **DESIGNED FOR THE SPECIFIC SHAPE OF A 3D HILL.**