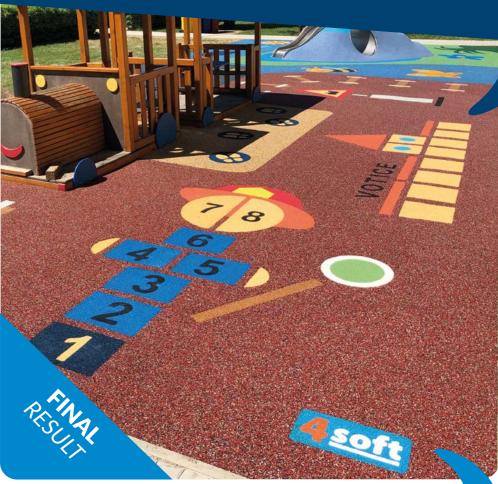

Make sure the glue is spread evenly and up to the edges

Spread and compress your final EPDM layer properly around the component.

MAKE A SUPERB SURFACE!

CHOOSE THE RIGHT GRAPHIC & GLUE COMPONENTS & THEM

There are many ways of using our 2D graphics to transform a dull EPDM surface into an entertaining and educational place.

#### ALL YOU NEED TO DO IS JUST CHOOSE THE RIGHT GRAPHIC COMPONENTS AND GLUE THEM.

The rest of the surface installation is then very simple.