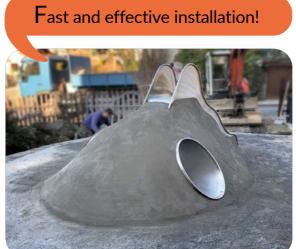

#### STANDARD BUILT-IN TUNNELS

Designed to be built into a concrete hill and covered by an EPDM safety surface.

Made from stainless steel.

Perfect when combine with slides and climbing elements.

TÜV certification EN 1176-1.