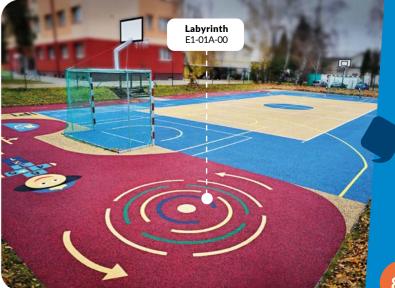

ONE
AREA
MANY
OPTIONS
FOR USE



There are many ways to use our products.

We would like
to suggest some
smart solutions
for your
playgrounds.



A place for learning, sports and entertainment with 4soft products.









RESTAREAS & MEETING PLACES

EPDM surfaces from
4soft graphics are
really suitable
for places where the
emphasis is on safe
movement, maximum
durability and at the
same time a great
look.





Unused area of a school courtyard transformed into a recreation and play area.















## SPORT, PLAY AND FUN IN ONE PLACE!







# MULTIPURPOSE AREAS FOR GAMES & SPORT

Use 4soft sports and jumping graphics to create a place not only for ball-game activities.





Use existing asphalt and concrete areas.

This solution saves money you can then use a more pleasant surface.



## **MULTI-PURPOSE AREAS:** 4SOFT INSPIRATION











There are plenty of ways to use a playground, it just depends on your imagination and needs. We help you to create an original playground area exactly according to your ideas.











SCHOOL SPORTSGROUNDS

Thanks to the prefabricated
4softgraphics, sports grounds
can have a wide range of
options for various
movement games and sports.

FOCUSED

ON DIFFERENT AGE

GROUPS OF STUDENTS









By using smartly combined amusing graphic components and sports lines, it is possible to create a single area that meets the demands for classic sports as well as children's games.











### **ORIGINAL DESIGN** AND EQUIPMENT

Special goal, seating for spectators, entertaining and competition graphics. Make the maximum from small space!