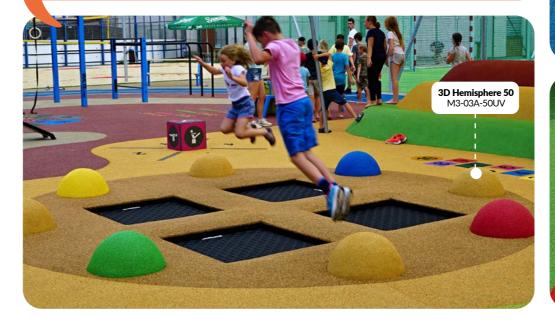

220x220 cm

L2-01A-03

**3D Winners Podium** Ø40 cm M1-03A-01

CUBE with Graphics (5 sides) 40x40x40 cm M2-03A-20

3D CUBE workout (5 sides) 40x40x40 cm M2-03A-21

3D Hemisphere one colour (1pc)

1 colour,Ø 30cm M3-08A-00 1 colour,Ø 50cm M3-03A-50UV 1 colour,Ø 75cm M3-07A-00