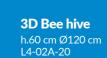

460 cm

K2-01A-20

3D Stone (1 pc)

**3D Ant hill** 

L3-01A-20

h.60 cm Ø120 cn

small

3D Sun set of (13 pcs)