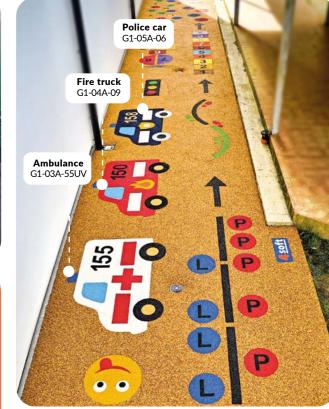

# TRAFFIC EPDM PLAYGROUNDS

With our graphics, it is easy to make traffic playgrounds for small kids.

Children will learn the basics of traffic education - getting over the road safely at a pedestrian crossing and recognizing the colours of traffic lights.

Playgrounds like this increase the quality of time spent outdoors.

Ideal for riding on kids scooters bicycles & toy trucks.

THREE, TWO, ONE, GO!!!

Racing on tracks with different kinds of fun and challenging 2D and 3D graphic components.