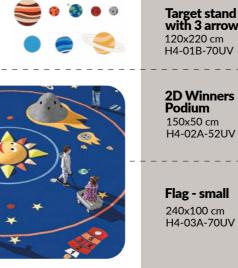

**Hunted house** 

90x115 cm

H4-06A-58UV

Meteorites

2x(35x25 cm)

H5-01A-03

(11 pcs)

2x Ø7cm

H5-02A-70UV

1x(115x85 cm)

3x Ø40,2x Ø60

,1x Ø10,1x Ø90,

**Solar system planets** 

(set of 3 pcs)

H3-01C-56UV Drop 26 cm

**H3-01B-06** Drop 40 cm