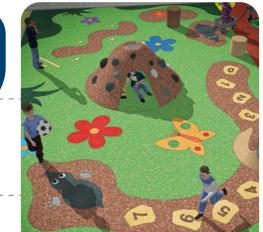

# 3D SANDBOX COMBINATIONS ARTIFICIAL & NATURAL SURFACE

Sandpit perimeter in the form of a soft mound becomes an attractive yet safe balancing track for running along.

At the same time it is a perfect perfect place for children to sit.

The inside of the sandpit is ideal for installing other play elements such as tunnels, slides, balancing elements, ball tracks, etc.

With our graphics, we turn ordinary surfaces into interesting places full of activities.

The 3D Seater can be good for playing with sand, sitting on or jumping over.

## **3D SANDBOX:** 4SOFT INSPIRATION