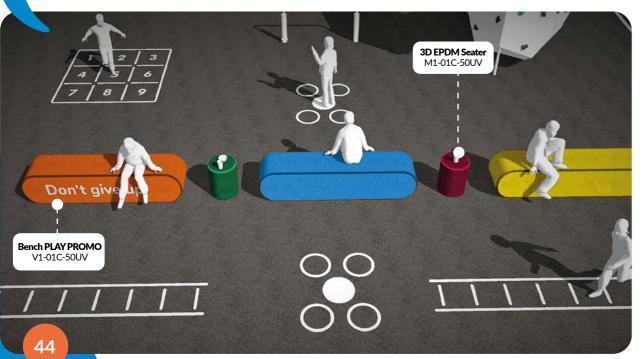

## **4SOFT CAN HELP YOU DESIGN YOUR REQUIRED** PLACE.

For more inspiration CHECK OUT www.epdm-graphics.com

6

3D Bench PLAY DIRECT

220x46x46 cm

V1-01A-50UV

180x64x46 cm V1-01B-50UV

FURNITURE

3D Bench PLAY DIRECT

180x46x46 cm V1-01C-50UV

Bench PLAY Cluster - Spider 250x260cm,h.46cm V1-05A-70UV

Humpy-Bumpy seater 1

one colour

V4-01A-00

3D Dragon

3D Ladybird "PLAY"

3D Stone with number 0-10 (1pc) 55x55x13 cm

L1-01Z-50UV

**3D Flower** 240x240 cm L5-01A-70UV

3D Cloud 130x90 cm L2-02A-57UV

M1-01A-09 EPDM Seater

M1-01C-01 30/40/50cm