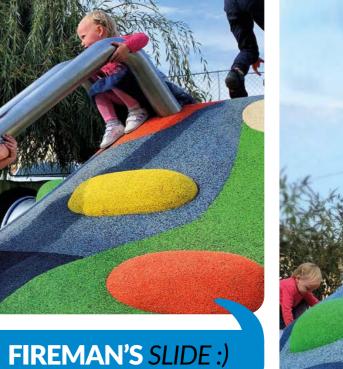

# CLIMB UP **SLIDE DOWN** Fun discovering new ways to slide and play. FunPipe SMART - Small T3-01B-FPS