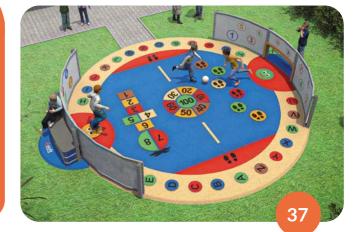

#### MINI ARENA

Smart and economical solution.

Fun kindergarten playground.

Made for ball games and other exercises.

Perimeter and integrated goals multiply game use.

Boarding can be provided with markings to your requirements.

You can find out more about modular tunnels at:

www.epdm-graphics.com

The mini-goal can also be used on its own, without boundaries.

THE INTEGRATED GOAL CAN ALSO BE **USED AS A BENCH** FOR SMALL PLAYERS.

### **INTRODUCING**NEW MINI ARENAS!

4soft can provide you with complete design drawings of required mini-arena along with what you desire.