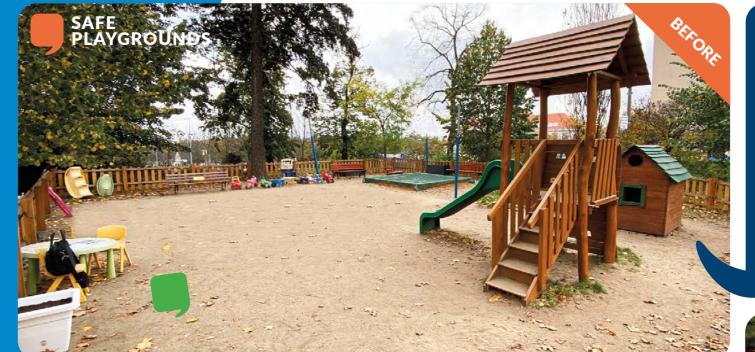

PDM surfaces is the ability to of shape it into big hills and waves.

You can create unconventional and catchy play elements.



Do playgrounds entice children to move naturally?



We offer many small but useful products to make play areas more entertaining.



4soft can produce atypical hemispheres in individual designs and diameters up to 2.5m and weight about 200Kg. Good on roofs, for example.





# PLAYGROUNDS SHOPPING MALLS

Exceptionally durable and safe surfaces with high aesthetic and play value.









For greater stability we use metal anchor for some 3D components.

# UNUSUAL 3D PLAYGROUND

Create fully functional playgrounds composed of of these 3D 4soft products.







# HOUSING ESTATES

A safe year-round playground without fear of children getting dirty or injured.









# MULTIPLY THE POTENTIAL & ATTRACTIVENESS OF THE SPACE

Same place, same play equipment but different impression.



#### **4SOFT GRAPHICS**

The most effective way of creating an interesting EPDM surface.























Places for learning, sports, relaxation and entertainment.



Small sports grounds for ball games.









Small traffic parks for ride-on toys.



Our graphics department is constantly working to come up with new 2D and 3D fun themes that will multiply the play potential and attractiveness of your playground.



## **FUN & SPORT**



LEARN & RELAX





# MULTI-PURPOSE AREAS

Playgrounds with sports, competition and educational themes.









Ares for drawing pictures in chalk.
EPDM graphic components help to
encourage children's creativity.





# TRAFFIC E