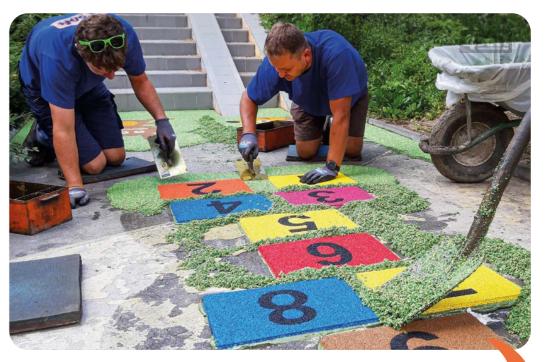

### INSTALLATION GUIDES

For 2D EPDM graphics.

Just glue the graphic component on to the SBR layer or directly on concrete. Take a look at our simple installation guides.

Tools needed to measure the required graphic and the material for gluing.

Measure and copy the graphic on a cured SBR layer along with the required design.

Mix the two-component glue properly. Use standard PU glue for artificial grass. Use the two-component glue for larger patterns or more graphics.

Position the graphic exactly and press it properly to improve glue distribution.

Spread the glue evenly on the underside of your graphic.

Apply the thick binder on the outside edges of the component to avoid them separating from the rest of the EPDM on the top layer.

Make sure the glue is spread evenly and up to the edges

Spread and compress your final EPDM layer properly around the component.

MAKE A SUPERB SURFACE!

CHOOSE THE RIGHT GRAPHIC & GLUE COMPONENTS & THEM

There are many ways of using our 2D graphics to transform a dull EPDM surface into an entertaining and educational place.