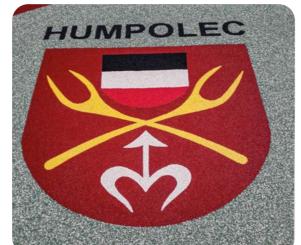

# LOGOS & SPECIAL DESIGN

A great way of promoting things. Install logos, messages or a special design directly in the EPDM safety surface.

4soft can make your logo according to details sent by e-mail.

Good promotion of your work or investors, municipalities, sponsors or any other organizations that want to be visible on the playground surface.