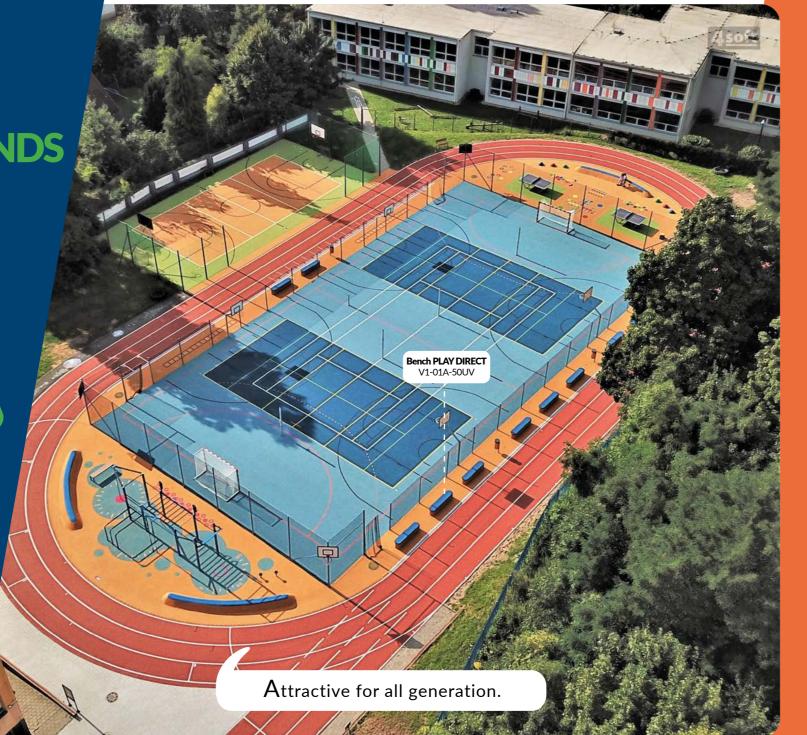

rd transformed into a recreation and play area.















## SPORT, PLAY AND FUN IN ONE PLACE!







# MULTIPURPOSE AREAS FOR GAMES & SPORT

Use 4soft sports and jumping graphics to create a place not only for ball-game activities.





Use existing asphalt and concrete areas.

This solution saves money you can then use a more pleasant surface.



## **MULTI-PURPOSE AREAS:** 4SOFT INSPIRATION











There are plenty of ways to use a playground, it just depends on your imagination and needs. We help you to create an original playground area exactly according to your ideas.











SCHOOL SPORTSGROUNDS

Thanks to the prefabricated
4softgraphics, sports grounds
can have a wide range of
options for various
movement games and sports.

FOCUSED

ON DIFFERENT AGE

GROUPS OF STUDENTS









By using smartly combined amusing graphic components and sports lines, it is possible to create a single area that meets the demands for classic sports as well as children's games.











### **ORIGINAL DESIGN** AND EQUIPMENT

Special goal, seating for spectators, entertaining and competition graphics. Make the maximum from small space!













Make the sports grounds truly multi-purpose.



Ideal for outdoor gym classes.



Use the sports & jumping graphics.

# GET KIDS TO MOVE!

We design sports facilities with an emphasis on natural interest in being active.









# DURABLE AND SAFE

No cracking inside the graphic components. Stable and durable joins.

# EFFICIENT AND ECONOMICAL

Combination of sports area and playground.

With one effective investment you get a trul