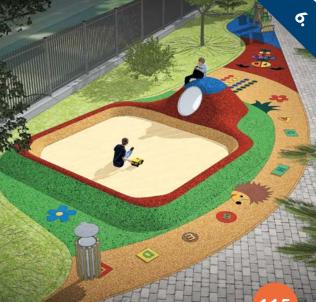

# 3D SANDBOX COMBINATIONS ARTIFICIAL & NATURAL SURFACE

Sandpit perimeter in the form of a soft mound becomes an attractive yet safe balancing track for running along.

At the same time it is a perfect perfect place for children to sit.

The inside of the sandpit is ideal for installing other play elements such as tunnels, slides, balancing elements, ball tracks, etc.

With our graphics, we turn ordinary surfaces into interesting places full of activities.

The 3D Seater can be good for playing with sand, sitting on or jumping over.

## **3D SANDBOX:** 4SOFT INSPIRATION