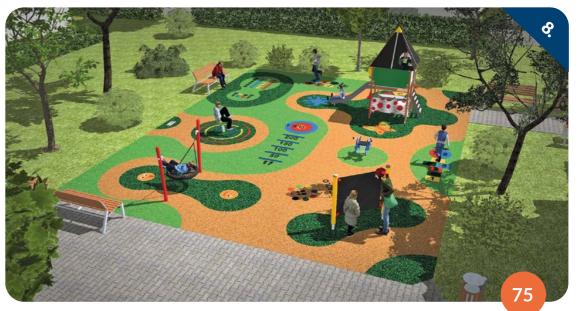

# FOR KINDERGARTENS PLAYGROUNDS

With one investment we create a area that can also serve as:

- a small sports field for ball games;
- an outdoor classroom with educational graphic elements;
- a place for outdoor theatre performances;
- a small traffic playground for scooters and bicycles;
- an adventure playground;
- awater splash playground great on hot days.

ONE
AREA
MANY
OPTIONS
FOR USE

There are many ways to use our products.

We would like
to suggest some
smart solutions
for your
playgrounds.

A place for learning, sports and entertainment with 4soft products.