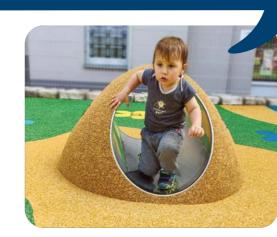

#### 4SOFT MINI TUNNELS

For safe surface areas.

Very popular play equipment with many design variations.

It can be modified according to your request.

Supplied directly with the EPDM surface.

Certified according to EN 1176-1 standards.

**LITTLE HILL** = LOTS OF FUN!

Simple and fast installation with a great result.

Just Glue It.