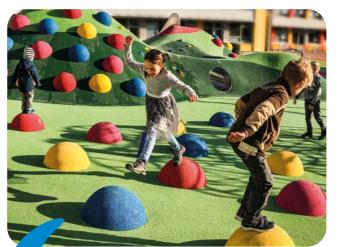

### ORIGINAL 3D PLAYGROUND

The advantage of working with EPDM surfaces is the ability to of shape it into big hills and waves.

You can create unconventional and catchy play elements.

Do playgrounds entice children to move naturally?

We offer many small but useful products to make play areas more entertaining.

4soft can produce atypical hemispheres in individual designs and diameters up to 2.5m and weight about 200Kg. Good on roofs, for example.