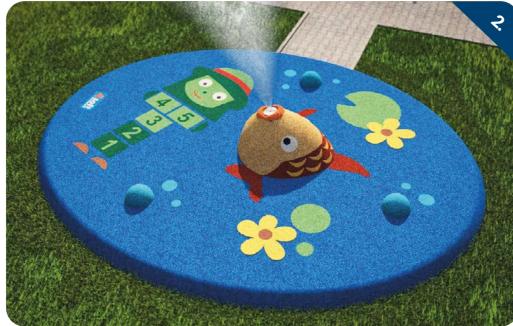

#### GREAT FUN SAFE

One of the great ways of using wet pour graphics is in areas with mist nozzles, in kindergarten playgrounds, or as refreshing points in public areas etc...

The combination of 3D graphics and splash areas is great in the summer time.

A water nozzle can be put into any 3D shape according to your requirements. Water fountains can be a part of standard playgrounds.

#### 4SOFT SPLASH AREAS

Great in the summer time.

The rest of the year it serves as an attractive and original playground.

You can find out more at: epdm-graphics.com

WITH **ALL YEAR-ROUND** USE

The EPDM surface is water-permeable.

#### **SPLASH AREA:** 4SOFT INSPIRATION

The spray nozzle can be installed into most of our 3D shapes. CHECK OUT www.epdm-graphics.com