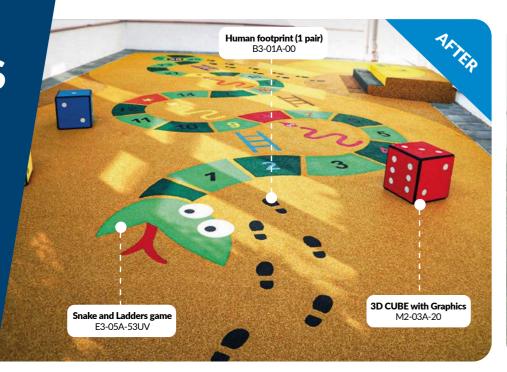

**Snake & Ladders** game 900x370 cm E3-05A-53UV

Jump mirror Animals 297x125 cm E3-04B-20

**2D** HOPSCOTCH

X VIII IX VII V VI IV

4 5

Hopscotch Small-boy 1

Hopscotch Small-girl 1

Hopscotch squares 1-10