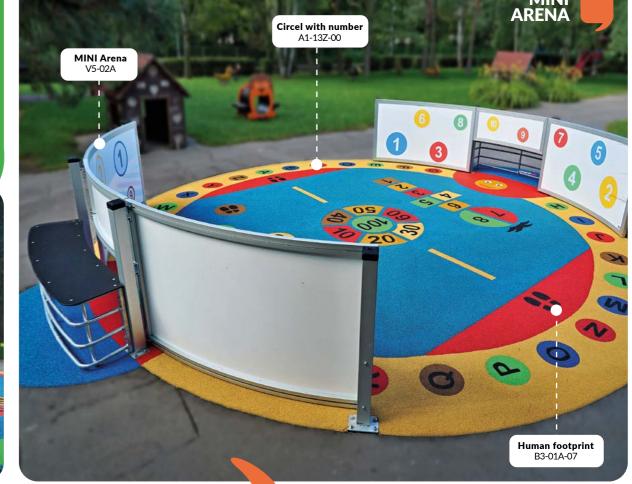

#### MINI ARENA

Smart and economical solution.

Fun kindergarten playground.

Made for ball games and other exercises.

Perimeter and integrated goals multiply game use.

Boarding can be provided with markings to your requirements.

You can find out more about modular tunnels at:

www.epdm-graphics.com

The mini-goal can also be used on its own, without boundaries.

THE INTEGRATED GOAL CAN ALSO BE **USED AS A BENCH** FOR SMALL PLAYERS.

### **INTRODUCING**NEW MINI ARENAS!

4soft can provide you with complete design drawings of required mini-arena along with what you desire.