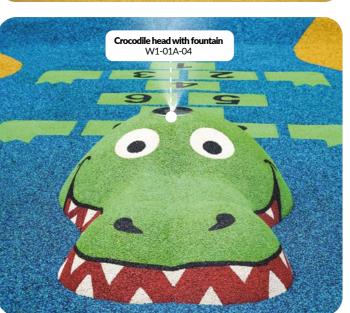

Ø 30cm M3-09Z-50UV Ø 50cm M3-05A-50UV

Head of

crocodile with fountain

120 x 75 cm

W1-01A-04

3D Whale

270 x 135 cm

W1-02A-11