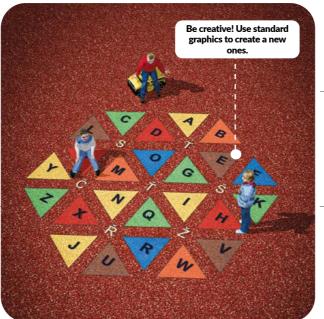

115x80 cm

D5-05A-03

Fire - small

35x25 cm

D5-05B-03

D5-03A-52UV

**BE CREATIVE!** DO COMBINATION **OF GRAPHIC ELEMENTS.** 

**USE 4SOFT SPORTS AND JUMPING GRAPHICS TO CREATE A NEW** GAMES.

#### Clock

Ø240 cm E2-01A-03

Hopscotch snail 1-16 - BIG 255 cm E2-02A-20

Hopscotch snail 1-8 - SMALL 175x155 cm E2-02B-20

Hopscotch Kite (1-9) 680x145 cm E2-04A-20

Be creative! Use standard

graphics to create a new