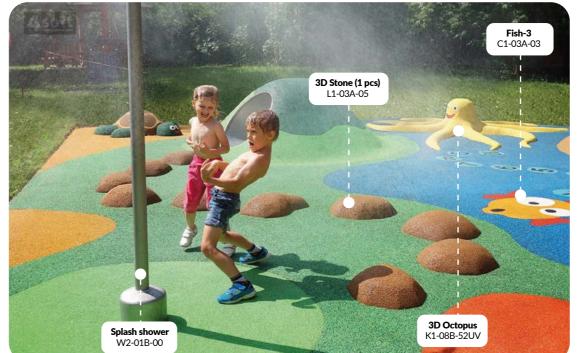

#### GREAT FUN SAFE

One of the great ways of using wet pour graphics is in areas with mist nozzles, in kindergarten playgrounds, or as refreshing points in public areas etc...

The combination of 3D graphics and splash areas is great in the summer time.

A water nozzle can be put into any 3D shape according to your requirements. Water fountains can be a part of standard playgrounds.

#### 4SOFT SPLASH AREAS

Great in the summer time.

The rest of the year it serves as an attractive and original playground.

You can find out more at: epdm-graphics.com

WITH **ALL YEAR-ROUND** USE

The EPDM surface is water-permeable.

#### **SPLASH AREA:** 4SOFT INSPIRATION

The spray nozzle can be installed into most of our 3D shapes. CHECK OUT www.epdm-graphics.com