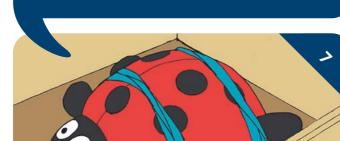

Copy the graphic on the SBR layer along with the required design.

Apply the thick binder on the outside edges of the 3D component to avoid them separating from the rest of the EPDM on the top layer.

To transport the heavy 3D ladybird or 3D turtle, we install two belts directly on them to make handling