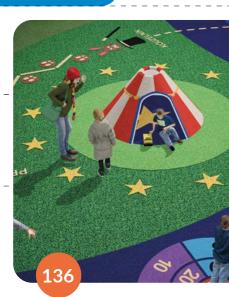

## SAFE WORKOUT AREAS

With EPDM graphics combination with EPDM pictures and symbols creates a spectacular type of sports field.

Can be use for small sportsmen or big ones.

ALL-YEAR

EXERCISE ON A SAFE

EPDM SURFACE

WITH 4SOFT GRAPHICS!

A space that motivates children to participate in movement games.

A great area for active breaks or leisure activities after school.