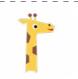

Snake-2 (set of 11 pcs)

Snake - Head

Giraffe - male C4-06A-52UV Giraffe - female

**Giraffe - BABY** 

**Giraffe - BABY** 

C4-06D-52UV

C4-06B-52UV

C4-06C-52UV