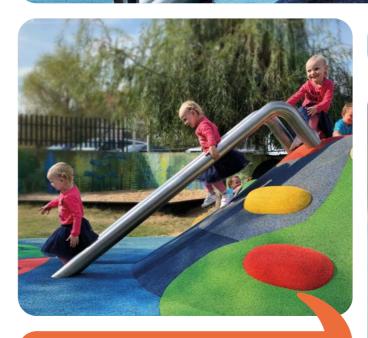

# CLIMB UP **SLIDE DOWN** Fun discovering new ways to slide and play. FunPipe SMART - Small T3-01B-FPS