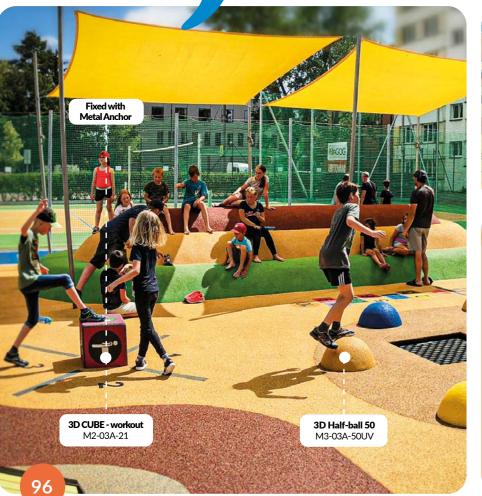

# PLAYGROUNDS SHOPPING MALLS

Exceptionally durable and safe surfaces with high aesthetic and play value.

For greater stability we use metal anchor for some 3D components.

220x220 cm

L2-01A-03

**3D Winners Podium** Ø40 cm M1-03A-01

CUBE with Graphics (5 sides) 40x40x40 cm M2-03A-20

3D CUBE workout (5 sides) 40x40x40 cm M2-03A-21

3D Hemisphere one colour (1pc)

1 colour,Ø 30cm M3-08A-00 1 colour,Ø 50cm M3-03A-50UV 1 colour,Ø 75cm M3-07A-00