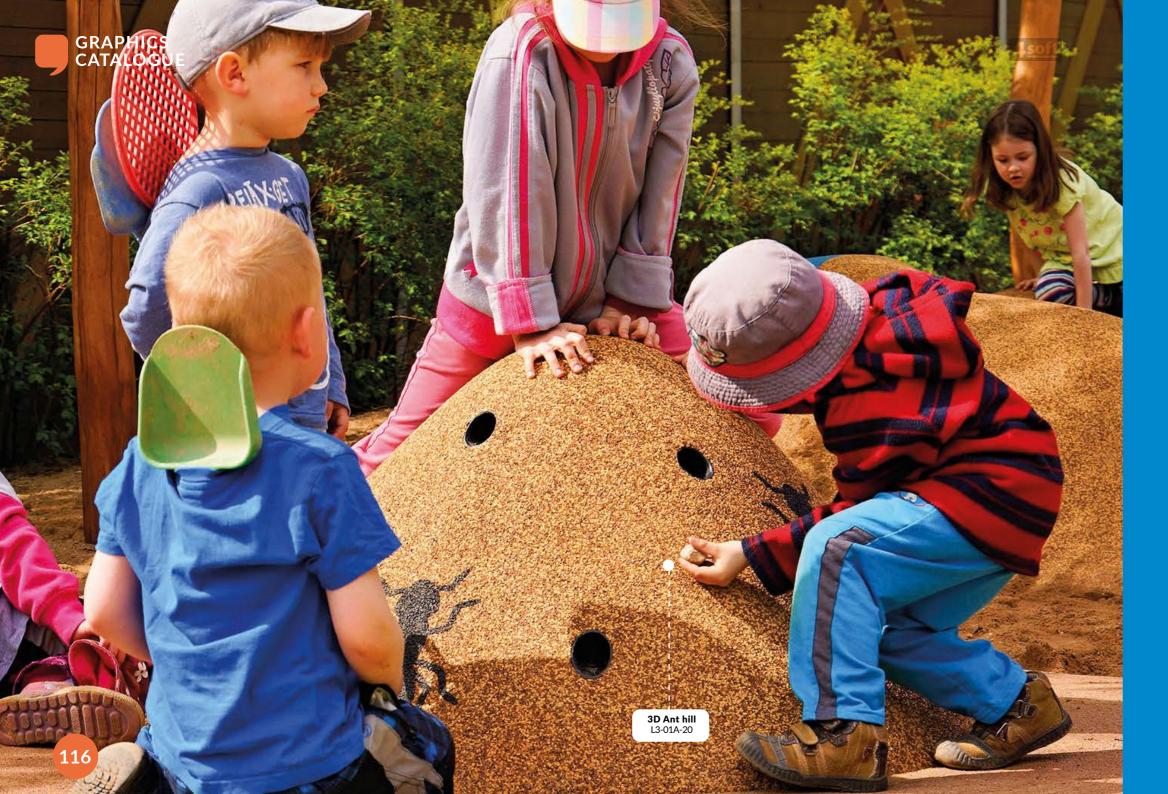

460 cm

K2-01A-20

3D Stone (1 pc)

**3D Ant hill** 

L3-01A-20

h.60 cm Ø120 cn

small

3D Sun set of (13 pcs)