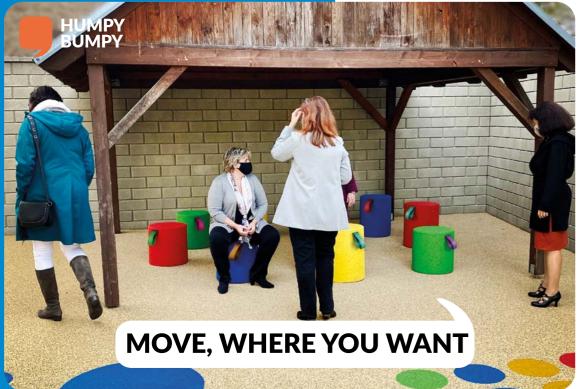

#### CAN BE USED IN MANY GREAT WAYS

Slide, move, drag, & carry Humpy-Bumpy where you need it.

### ORIGINAL EQUIPMENT FOR SCHOOLS & KINDERGARTENS

Choose from many designs.

**HUMPY-BUMPY - SMALL**Diameter: 300 mm, Height: 155 mm
Weight: 9 kg (+/- 1 kg)

**HUMPY-BUMPY - BIG** 

Diameter: 500 mm, Height: 250 mm Weight: 25 kg (+/- 2 kg)

HUMPY-BUMPY - SEATER
Diameter: 400 mm, Height: 300 mm
Weight: 25 kg (+/- 2 kg)

49