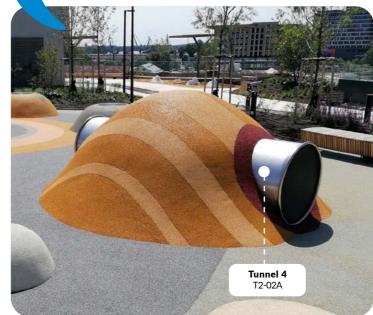

#### **MODULAR BUILT-IN TUNNELS**

4soft has developed modular stainless steel tunnels, certified by TÜV authorities, to be built into a concrete hill and covered by an EPDM safety surface.

All types of the modular tunnel are available in short and long version.

You can find out more about modular tunnels at: epdm-graphics.com