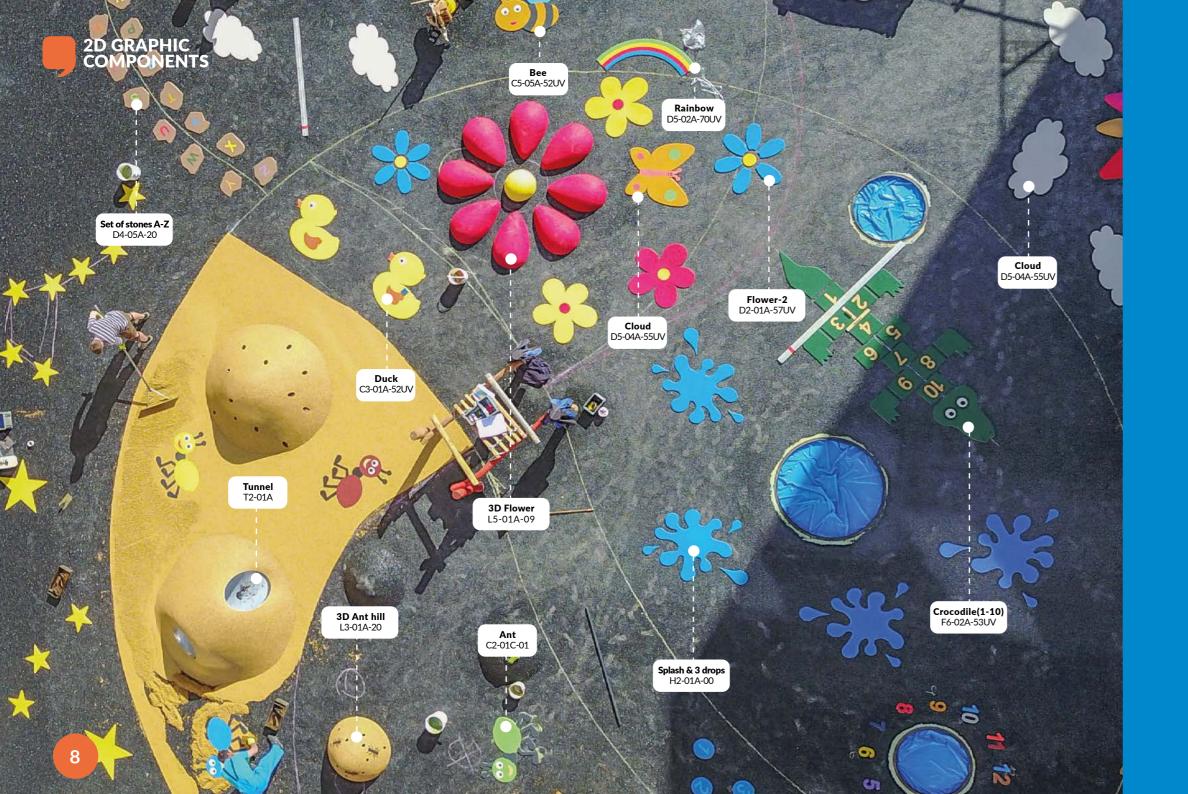

### 2D GRAPHIC COMPONENTS

Choose the right EPDM graphic component & glue it!

surface painting.

Specially shaped, no cutting, with oblique EDGES 45° angle which means perfect adhesion of the EPDM wet pour surface around the graphics as well as stable and durable joins.

#### **2D** BASIC SHAPES

**A1-01A-00** Circle Ø18 cm **A1-01C-00** Circle Ø30 cm **A1-01D-00** Circle Ø40 cm **A1-01E-00** Circle Ø50 cm **A1-01F-00** Circle Ø60 cm **A1-01G-00** Circle Ø65 cm **A1-01H-00** Circle Ø70 cm **A1-01I-00** Circle Ø80 cm **A1-01J-00** Circle Ø100 cm **A1-01K-00** Circle 120 cm

**A4-01F-00** Rect. 90 x 70 cm

**Bubbles set SMALL (6pcs)** A1-11B-50UV

Rect. 40x28 cm with graphics

**Bubbles set BIG (6pcs)** A1-11A-00

**A5-01A-00** Star 17cm **A5-01B-00** Star 50cm **A5-01C-00** Star 100cm

## **2D** FOOTPRINTS

Camel footprint 22 x 20 cm B2-03A-03

Zebra - footprint (1 pc) 24 x 20 cm B2-05A-00

Giraffe - footprint (1 pc) 22 x 20 cm B2-06A-07

19 x 20 cm B2-02A-02

Hippo - foot-print (1 pc)

B2-01A-59UV

120x86 cm C1-14A-52UV

Fish - salmon

100x26 cm

C1-15A-03

Salamander

115x80 cm

C1-16A-03

Ant Small - 2 28x25 cm C2-01B-07

Ant

100x50 cm C2-02A-07

110x100 cm

C2-01C-01

Squirrel 120x85 cm C2-03A-59UV

100x100 cm C3-01A-52UV

Butterfly 95x100 cm C5-02A-03

Kitty 90x90 cm C3-03A-20

110x90 cm C4-05B-53UV

520 cm C4-05A-53UV

**Buterfly - BIG** 270x240 cm C5-02B-03

Bee 110x85 cm C5-05A-52UV

Head of caterpillar 95x52 cm C5-06A-03

**Fox** C2-04A-59UV

**Earthworm** 

90x55 cm C5-08A-12

115x120 cm C5-03A-01

For more inspiration CHECK OUT www.epdm-graphics.com

Leaf Linden

D1-02A-53UV

70x90 cm

**Palm tree - right** 120x80 cm D1-07A-04

Palm tree - left 120x80 cm D1-07B-04

Water-lily 70 cm D1-09C-04

Stones with letters - 26 pcs 50 cm D4-06A-05

ABCDE BGHDD KIMNO PQRST OVWXYZ

Stones with numbers 1-10 50 cm D4-07A-00

2345 **6** 7 **8** 9 **10** 

Stones - 1 pc 47x38 cm D4-03A-00

355

Stone with letter D4-04Z-50UV

#### Mushroom-1

70x95 cm D3-01A-02

70x105 cm D3-02A-52UV

**Pumpkin** 90x80 cm D3-04A-59UV

Rainbow 150x60 cm

Moon

71x105 cm

Fire - big

3D Dragon

3D Ladybird "PLAY"

3D Stone with number 0-10 (1pc) 55x55x13 cm

L1-01Z-50UV

**3D Flower** 240x240 cm L5-01A-70UV

3D Cloud 130x90 cm L2-02A-57UV

M1-01A-09 EPDM Seater

M1-01C-01 30/40/50cm

Set of 3D Stones with letter A-Z (26 pcs)

L1-05A-50UV

3D Sea star 110x110 cm K1-02A-09

3D Turtle

115x130 cm

K1-01A-05

00

**3D Crocodile** with numbers 500x210 cm K1-07D-20

460 cm

K2-01A-20

3D Stone (1 pc)

**3D Ant hill** 

L3-01A-20

h.60 cm Ø120 cn

small

3D Sun set of (13 pcs)