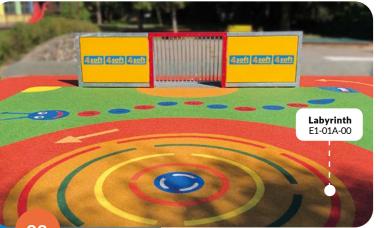

kindergarten playground.

Made for ball games and other exercises.

Perimeter and integrated goals multiply game use.



Boarding can be provided with markings to your requirements.



You can find out more about modular tunnels at:

www.epdm-graphics.com

The mini-goal can also be used on its own, without boundaries.

THE INTEGRATED GOAL CAN ALSO BE **USED AS A BENCH** FOR SMALL PLAYERS.







### **INTRODUCING**NEW MINI ARENAS!

4soft can provide you with complete design drawings of required mini-arena along with what you desire.





## **SPORTS** ARENA

Smart vandal-proof sports equipment for schoolyards, parks and other places.

The combination of Sports
Arena with 4soft EPDM
graphic components creates
an interesting place full of
activities.

It is constructed of galvanized steel.



Part of goal boarding can be also used as a drawing board.







GREAT EFFECT IN A SMALL SPACE!





the required Sports Arena play-





#### EPDM BENCH-PLAY

This extra-ordinary and safe bench made from EPDM can be used in many ways and comes in many variations.

### GREAT EQUIPMENT FOR:

- playgrounds;
- schools and kindergartens;
- parks;
- outdoor fitness areas;
- sports grounds.

#### IT SERVES AS:

- safe and durable bench;
- play or exersice equipmnet;
- useful decoration;
- adverting poster.







#### THREE BASIC TYPES / MODELS:









Good meeting place and useful rest area for players and spectators.



#### 100+1 BENCH DESIGNS

Bench as a dominant element of your playground.

#### **SIT OR PLAY!**

Certified according to EN 1176-1

The bench with the palisade forms a set