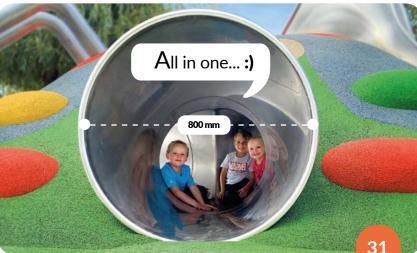

#### **EXTREMELY DURABLE TUNNELS MADE OF STAINLESS STEEL.**

#### 4SOFT MINI TUNNELS

For safe surface areas.

Very popular play equipment with many design variations.

It can be modified according to your request.

Supplied directly with the EPDM surface.

Certified according to EN 1176-1 standards.