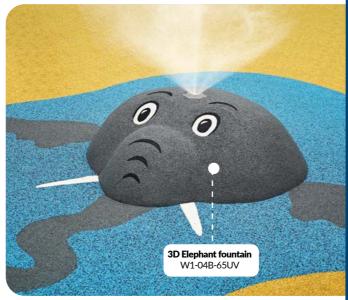

with fountain

Miss Hippo with fountain

270 x 135 cm

**Elephant** 

W1-03A-61UV

with fountain

210 x 270 cm

W1-04A-65UV

W1-04B-65UV

3D Globe

Ø 100 cm,

h. 50 cm

with fountain

W1-05B-70UV

any 3D shape according to your requirements.

A water nozzle can be installed into