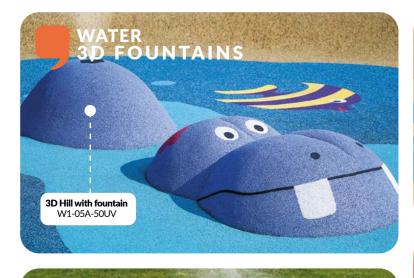

3D Half ball -Football design Ø75 cm M3-04A-20 Ø100 cm

M3-04B-20

Earth East hemisphere M3-06A-70UV

Earth West hemisphere M3-06B-70UV

fountain Ø100 cm. h. 50 cm W1-05A-50UV

3D Cloud with fountain W1-15A-50UV