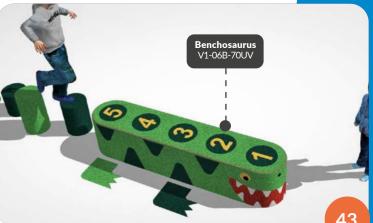

3D Dragon

3D Ladybird "PLAY"

3D Stone with number 0-10 (1pc) 55x55x13 cm

L1-01Z-50UV

**3D Flower** 240x240 cm L5-01A-70UV

3D Cloud 130x90 cm L2-02A-57UV

M1-01A-09 EPDM Seater

M1-01C-01 30/40/50cm