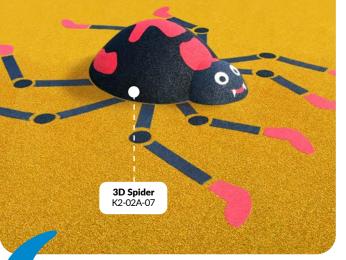

460 cm

K2-01A-20

3D Stone (1 pc)

**3D Ant hill** 

L3-01A-20

h.60 cm Ø120 cn

small

3D Sun set of (13 pcs)