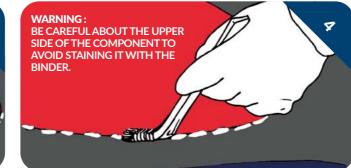

Position one or two components and glue them directly onto the SBR - be careful about the upper side of the component to avoid staining it with the binder!

Position the 3D component and press it properly to improve glue distribution.