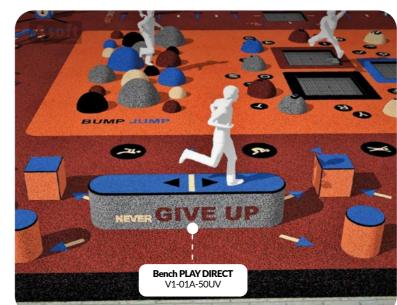

#### EPDM BENCH-PLAY

This extra-ordinary and safe bench made from EPDM can be used in many ways and comes in many variations.

#### COMPLETE YOUR PLAYGROUND WITH BENCH PLAY

Combining EPDM benches and other 3D graphics components (such as hemisphere, seaters, etc.) Can creates a practical and attractive part of workout and fitness playgrounds.