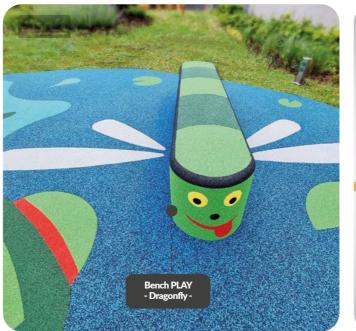

Humpy-Bumpy SMALL

Ø30cm, h.15cm V3-01A-50UV

3D Bench PLAY Dragonfly

515 x 510cm, h. 46cm V1-08A-70UV

3D Bench PLAY Caterpillar

175 x 630cm, h.46cm

V1-07A-70UV

Humpy-Bumpy 50 Ladybird Ø50cm, h.25cm V3-02B-70UV