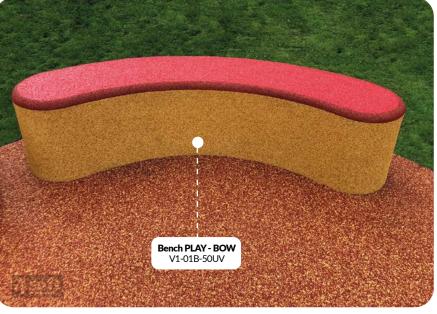

#### EPDM BENCH-PLAY

This extra-ordinary and safe bench made from EPDM can be used in many ways and comes in many variations.

#### THREE BASIC TYPES / MODELS:

Good meeting place and useful rest area for players and spectators.