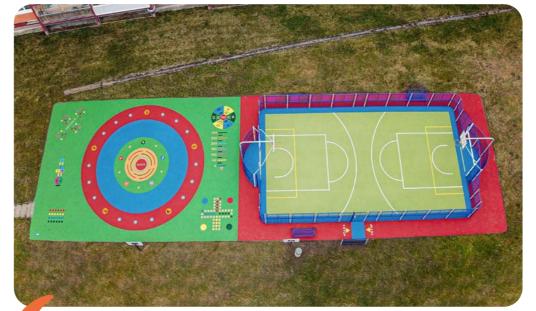

# MULTIPURPOSE AREAS FOR GAMES & SPORT

Use 4soft sports and jumping graphics to create a place not only for ball-game activities.

Use existing asphalt and concrete areas.

This solution saves money you can then use a more pleasant surface.

## **MULTI-PURPOSE AREAS:** 4SOFT INSPIRATION

There are plenty of ways to use a playground, it just depends on your imagination and needs. We help you to create an original playground area exactly according to your ideas.