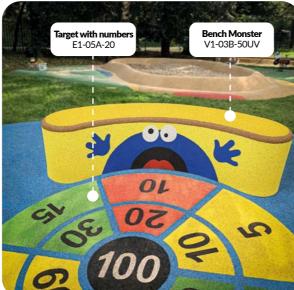

#### EPDM BENCH-PLAY

This extra-ordinary and safe bench made from EPDM can be used in many ways and comes in many variations.

#### IT SERVES AS:

- safe and durable bench;
- play or exersice equipmnet;
- useful decoration;
- adverting poster.