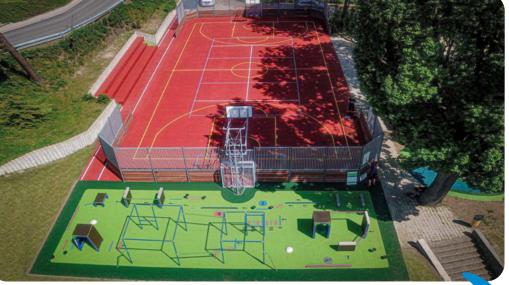

## **SPORTS** ARENA

Smart vandal-proof sports equipment for schoolyards, parks and other places.

The combination of Sports
Arena with 4soft EPDM
graphic components creates
an interesting place full of
activities.

It is constructed of galvanized steel.

Part of goal boarding can be also used as a drawing board.

GREAT EFFECT IN A SMALL SPACE!

the required Sports Arena play-