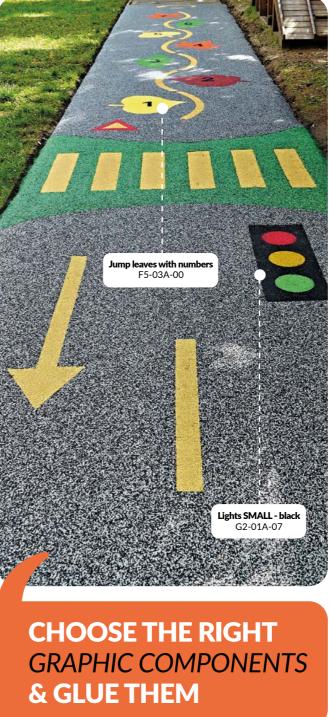

4 5 3 2

F5-06A-20

9

0

Caterpillar Big with alphabet

Hopscotch -Crocodile (1-10) 400X160 cm F6-02A-53UV

**Caterpillar Small** 

Bubbles 30 cm with numbers

Striping right of way G2-15A-02

Caution train signal G2-33A-09

G2-06A-57UV

100x100 cm G2-07A-57UV

G2-11A-02

**Lights BIG** 45x110 cm G2-01B-07

**Lights SMALL** 30x85 cm G2-01A-58UV

No entry sign