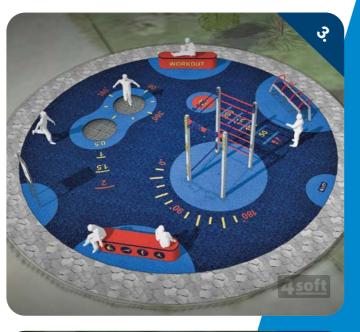

## SAFE WORKOUT AREAS

With EPDM graphics combination with EPDM pictures and symbols creates a spectacular type of sports field.

Can be use for small sportsmen or big ones.

ALL-YEAR

EXERCISE ON A SAFE

EPDM SURFACE

WITH 4SOFT GRAPHICS!

A space that motivates children to participate in movement games.

A great area for active breaks or leisure activities after school.