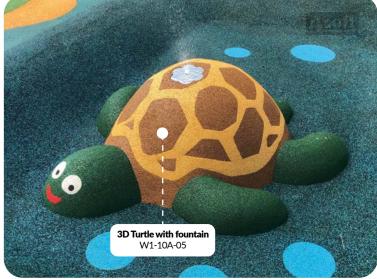

420 x 360 cm W1-07A-05

3D See Star with fountain 110 x 110 cm W1-08A-09

Dolphin with fountain

W1-09A-61UV

3D turtle with

fountain

h.32 cm

W1-10A-05