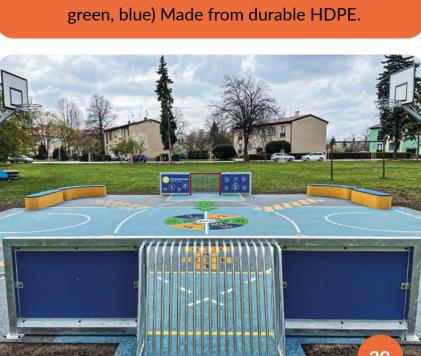

## **SPORTS** ARENA

Smart vandal-proof sports equipment for schoolyards, parks and other places.

The combination of Sports
Arena with 4soft EPDM
graphic components creates
an interesting place full of
activities.

It is constructed of galvanized steel.

Part of goal boarding can be also used as a drawing board.

GREAT EFFECT IN A SMALL SPACE!

the required Sports Arena play-