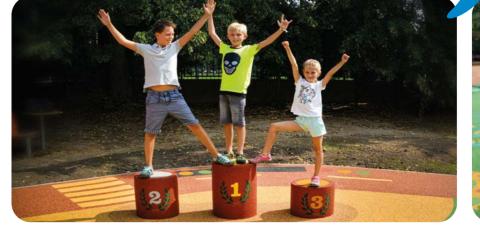

220x220 cm

L2-01A-03

**3D Winners Podium** Ø40 cm M1-03A-01

CUBE with Graphics (5 sides) 40x40x40 cm M2-03A-20

3D CUBE workout (5 sides) 40x40x40 cm M2-03A-21

3D Hemisphere one colour (1pc)

1 colour,Ø 30cm M3-08A-00 1 colour,Ø 50cm M3-03A-50UV 1 colour,Ø 75cm M3-07A-00