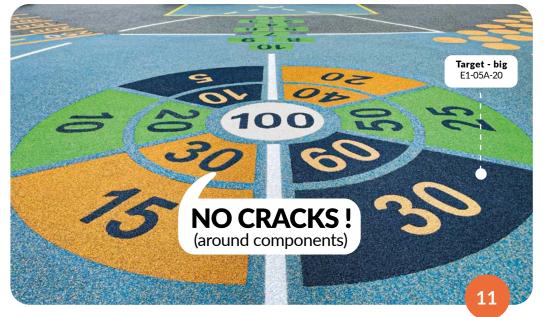

### 2D GRAPHIC COMPONENTS

Choose the right EPDM graphic component & glue it!

surface painting.

Specially shaped, no cutting, with oblique EDGES 45° angle which means perfect adhesion of the EPDM wet pour surface around the graphics as well as stable and durable joins.

SMART EDGE means NO CRACKS inside the EPDM graphic components (we do not use knives or water jet cutting).

250x70 cm

F1-05A-20

Hopscotch Different shapes

220x85 cm

squares Romai

250x85 cm

F1-04A-00

250x85 cm