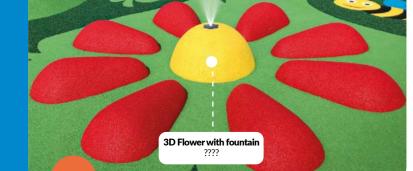

#### WATER 3D FOUNTAINS

A combination of 3d graphics and splash areas is great in the summer time.

A water nozzle can be installed into any 3D shape according to your requirements.

Water fountains can be a part of standard playgrounds.

#### **IDEAL SOLUTION FOR:**

- kindergartens;
- schools;
- public areas and parks;
- public playgrounds;
- swimming pools.

3D Cloud with fountain

You can find out more about our products at: www.epdm-graphics.com

3D Frog with fountain W1-13A-70UV