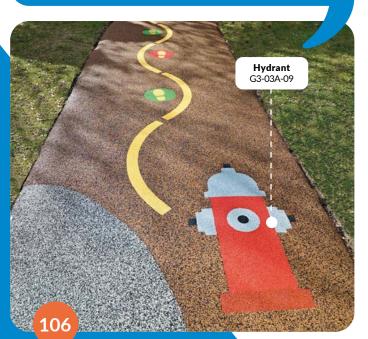

**2D** SIMPLE PICTURES

Striping - street line L 100x57 cm

G2-22A-02

Fire hose

48x27 cm

**Hydrant** 

105x60 cm

G3-03A-09