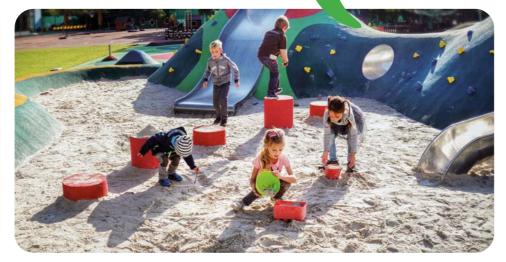

# 3D SANDBOX COMBINATIONS ARTIFICIAL & NATURAL SURFACE

Sandpit perimeter in the form of a soft mound becomes an attractive yet safe balancing track for running along.

At the same time it is a perfect perfect place for children to sit.

The inside of the sandpit is ideal for installing other play elements such as tunnels, slides, balancing elements, ball tracks, etc.

With our graphics, we turn ordinary surfaces into interesting places full of activities.

The 3D Seater can be good for playing with sand, sitting on or jumping over.