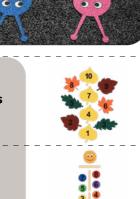

#### Clock

Ø240 cm E2-01A-03

Hopscotch snail 1-16 - BIG 255 cm E2-02A-20

Hopscotch snail 1-8 - SMALL 175x155 cm E2-02B-20

Hopscotch Kite (1-9) 680x145 cm E2-04A-20

Be creative! Use standard

graphics to create a new

0 1 0 8 Z H

88888808

Twister - big (set of 24 pcs) 200x135 cm E3-02B-00

Compass - 2D 160x160 cm E2-05A-20

.....

000000

.....

.....

220x220 cm

L2-01A-03

**3D Winners Podium** Ø40 cm M1-03A-01

CUBE with Graphics (5 sides) 40x40x40 cm M2-03A-20

3D CUBE workout (5 sides) 40x40x40 cm M2-03A-21

3D Hemisphere one colour (1pc)

1 colour,Ø 30cm M3-08A-00 1 colour,Ø 50cm M3-03A-50UV 1 colour,Ø 75cm M3-07A-00