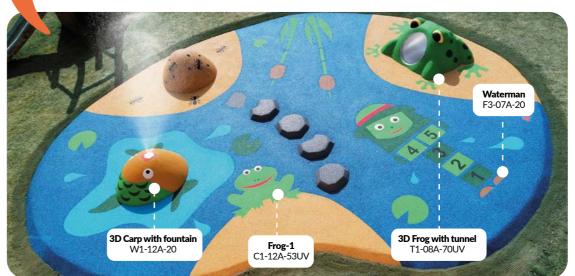

#### GREAT FUN SAFE

One of the great ways of using wet pour graphics is in areas with mist nozzles, in kindergarten playgrounds, or as refreshing points in public areas etc...

The combination of 3D graphics and splash areas is great in the summer time.

A water nozzle can be put into any 3D shape according to your requirements. Water fountains can be a part of standard playgrounds.

#### 4SOFT SPLASH AREAS

Great in the summer time.

The rest of the year it serves as an attractive and original playground.

You can find out more at: epdm-graphics.com

WITH **ALL YEAR-ROUND** USE

The EPDM surface is water-permeable.

#### **SPLASH AREA:** 4SOFT INSPIRATION

The spray nozzle can be installed into most of our 3D shapes. CHECK OUT www.epdm-graphics.com