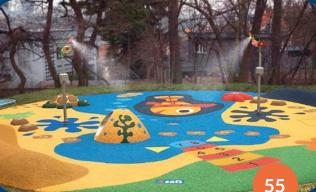

#### GREAT FUN SAFE

One of the great ways of using wet pour graphics is in areas with mist nozzles, in kindergarten playgrounds, or as refreshing points in public areas etc...

The combination of 3D graphics and splash areas is great in the summer time.

A water nozzle can be put into any 3D shape according to your requirements. Water fountains can be a part of standard playgrounds.

#### 4SOFT SPLASH AREAS

Great in the summer time.

The rest of the year it serves as an attractive and original playground.

You can find out more at: epdm-graphics.com

WITH **ALL YEAR-ROUND** USE

The EPDM surface is water-permeable.

#### **SPLASH AREA:** 4SOFT INSPIRATION

The spray nozzle can be installed into most of our 3D shapes. CHECK OUT www.epdm-graphics.com