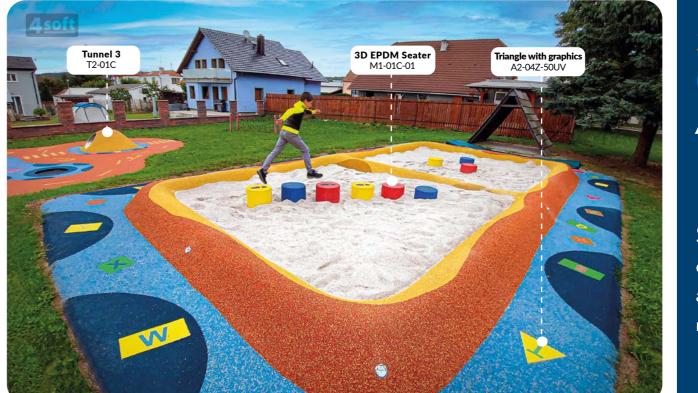

T1-06A-05

3D Turtle

T1-07A-05

3D Frog with tunnel

T1-08A-70UV

with tunnel

**Tunnel 3** 

T2-01C **Tunnel 4** 

T2-02A **Tunnel 5** T2-02E

**Tunnel Curve** 

**3-EXIT Tunnel** T2-02F

T2-02C

**4-EXIT Tunnel** T2-02G

T3-02B

T2-02H

4-EXIT Tunnel SMALL

3D Dragon

3D Ladybird "PLAY"

3D Stone with number 0-10 (1pc) 55x55x13 cm

L1-01Z-50UV

**3D Flower** 240x240 cm L5-01A-70UV

3D Cloud 130x90 cm L2-02A-57UV

M1-01A-09 EPDM Seater

M1-01C-01 30/40/50cm