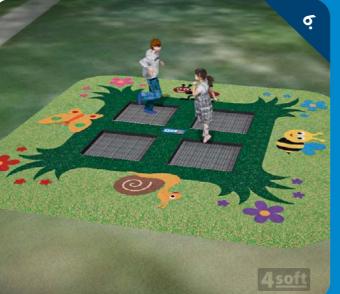

## SUPER GRAPHICS AROUND TRAMPOLINES

Great fun play equipment for all ages.

To Increase entertainment value use 2D and 3D graphic components.

**W**e use Eurotramp trampolines.

EUROTRAMP.

#### MORE 3D COMPONENTS - MORE FUN

Letters, numbers, footprints and other pictures in EPDM surface gives jumping a goal.

#### Super combination with hills, slides and tunnels.

Pictures and 3D elements add interactivity....

#### **TRAMPOLINE PLAYGROUND: INSPIRATION**

EXAMPLES & INSPIRATION

These playgrounds encourage children to move and have fun.

4soft hopscotches, geometric shapes, traffic signs, logos etc.

Make the children happy.