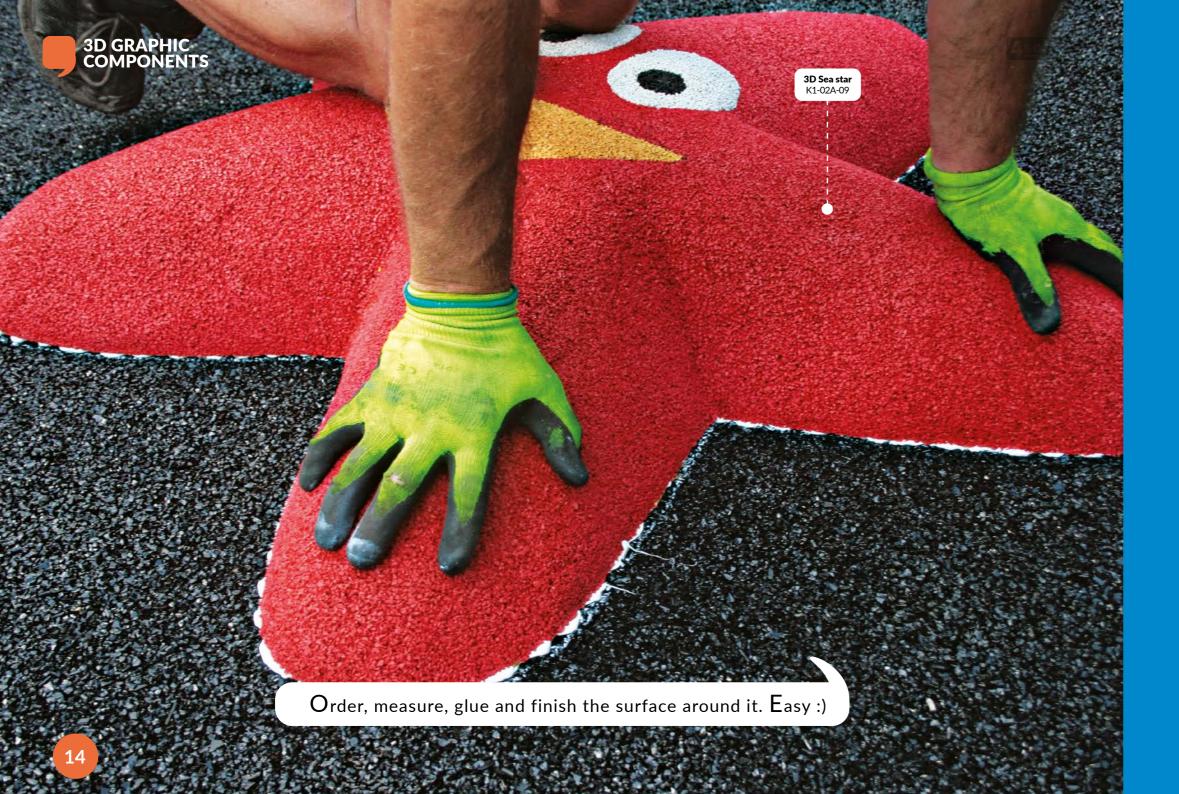

#### **INSTALLATION:**

- just glue it onto the SBR layer;
- weight depends on size from 10 kg to 180 kg;
- can also be installed on artificial turf, rubber tiles or concrete sub base.

You can find out more about our products at: epdm-graphics.com

Copy the graphic on the SBR layer along with the required design.

Apply the thick binder on the outside edges of the 3D component to avoid them separating from the rest of the EPDM on the top layer.

To transport the heavy 3D ladybird or 3D turtle, we install two belts directly on them to make handling

Position one or two components and glue them directly onto the SBR - be careful about the upper side of the component to avoid staining it with the binder!

Position the 3D component and press it properly to improve glue distribution.

Screed and compress your final EPDM layer a

round your 3D component. Cartridges or tubes. For ex-ample, Proline T44 or Extrem FIX.

To transport the heavy 3D anthill, use two iron bars and pass them through the holes.

### INSTALLATION For 3D EPDM graphics by 4soft.

Working with 3d graphics is very easy. Just glue them!

You can use two iron bars to attach the belts to the components. After gluing the 3D objects, the belts can be cut away or just pulled out.