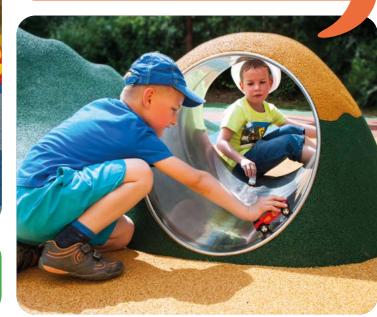

#### **EXTREMELY DURABLE TUNNELS MADE OF STAINLESS STEEL.**

#### 4SOFT MINI TUNNELS

For safe surface areas.

Very popular play equipment with many design variations.

It can be modified according to your request.

Supplied directly with the EPDM surface.

Certified according to EN 1176-1 standards.