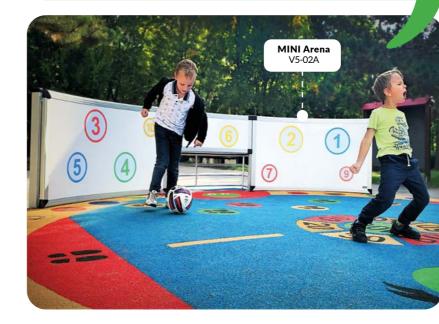

#### MINI ARENA

Smart and economical solution.

Fun kindergarten playground.

Made for ball games and other exercises.

Perimeter and integrated goals multiply game use.

Boarding can be provided with markings to your requirements.

You can find out more about modular tunnels at:

www.epdm-graphics.com

The mini-goal can also be used on its own, without boundaries.

THE INTEGRATED GOAL CAN ALSO BE **USED AS A BENCH** FOR SMALL PLAYERS.

### **INTRODUCING**NEW MINI ARENAS!

4soft can provide you with complete design drawings of required mini-arena along with what you desire.