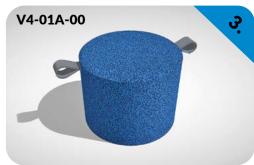

3D Bench PLAY DIRECT

180x46x46 cm V1-01C-50UV

Bench PLAY Cluster - Spider 250x260cm,h.46cm V1-05A-70UV

Humpy-Bumpy seater 1

one colour

V4-01A-00