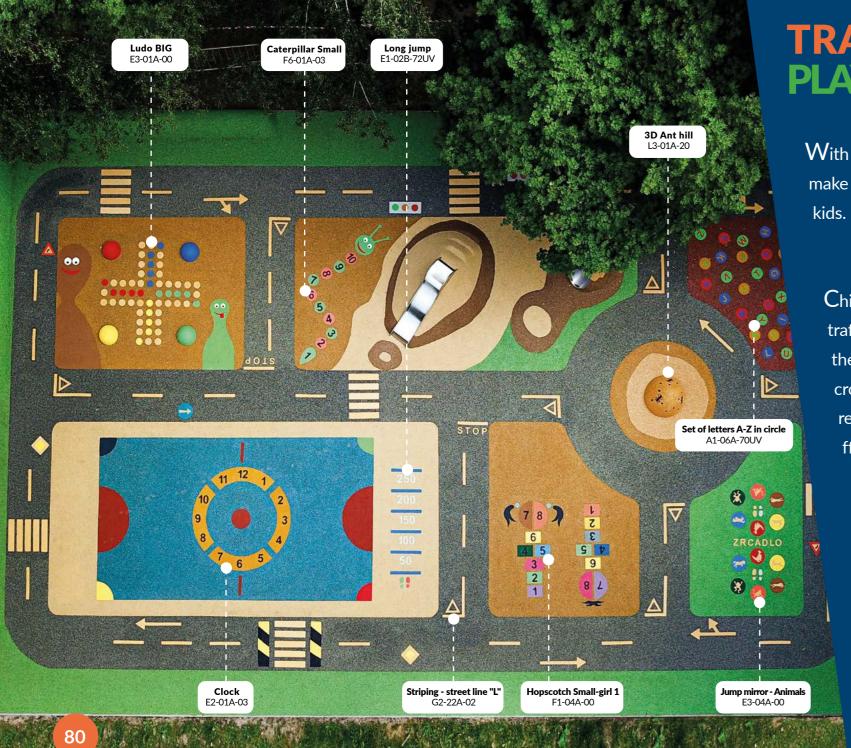

# TRAFFIC EPDM PLAYGROUNDS

With our graphics, it is easy to make traffic playgrounds for small kids.

Children will learn the basics of traffic education - getting over the road safely at a pedestrian crossing and recognizing the colours of traffic lights.

Playgrounds like this increase the quality of time spent outdoors.

Ideal for riding on kids scooters bicycles & toy trucks.

THREE, TWO, ONE, GO!!!

Racing on tracks with different kinds of fun and challenging 2D and 3D graphic components.