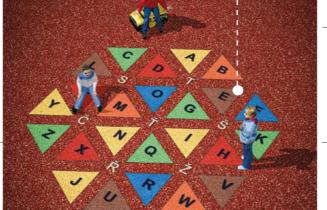

# TRAFFIC EPDM PLAYGROUNDS

With our graphics, it is easy to make traffic playgrounds for small kids.

Children will learn the basics of traffic education - getting over the road safely at a pedestrian crossing and recognizing the colours of traffic lights.

Playgrounds like this increase the quality of time spent outdoors.

Ideal for riding on kids scooters bicycles & toy trucks.

THREE, TWO, ONE, GO!!!

Racing on tracks with different kinds of fun and challenging 2D and 3D graphic components.