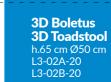

460 cm

K2-01A-20

3D Stone (1 pc)

**3D Ant hill** 

L3-01A-20

h.60 cm Ø120 cn

small

3D Sun set of (13 pcs)