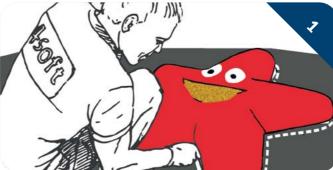

Copy the graphic on the SBR layer along with the required design.

Apply the thick binder on the outside edges of the 3D component to avoid them separating from the rest of the EPDM on the top layer.

To transport the heavy 3D ladybird or 3D turtle, we install two belts directly on them to make handling

Position one or two components and glue them directly onto the SBR - be careful about the upper side of the component to avoid staining it with the binder!

Position the 3D component and press it properly to improve glue distribution.