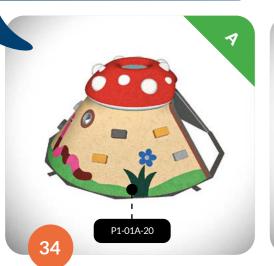

# 3D EPDM PLAYHOUSE

Fun play element for playgrounds with an EPDM surface.

Consists of a stainless steel core, covered with a certified two-layer safety surface.

Can be used separately as a single element or as a part of a complete playground.

Certified according to EN 1176-1

#### IT CAN BE MADE IN OTHER THEME-SPECIFIC VERSIONS

Can be climbed over and used as a climbing wall. Its surface is fitted with grips enabling easier movement over it.

#### A small **UNBREAKABLE** window.