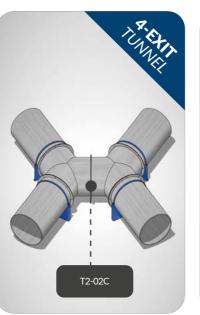

T2-02A **Tunnel 5** T2-02E

**Tunnel Curve** 

**3-EXIT Tunnel** T2-02F

T2-02C

**4-EXIT Tunnel** T2-02G

T3-02B

T2-02H

4-EXIT Tunnel SMALL