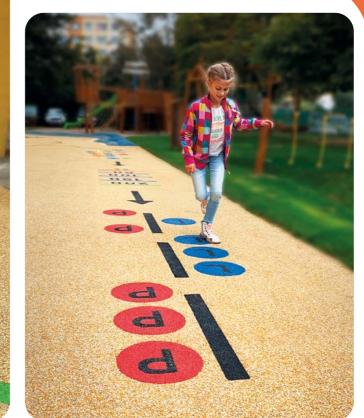

**Snake & Ladders** game 900x370 cm E3-05A-53UV

Jump mirror Animals 297x125 cm E3-04B-20

**2D** HOPSCOTCH

X VIII IX VII V VI IV

4 5

Hopscotch Small-boy 1

Hopscotch Small-girl 1

Hopscotch squares 1-10

220x85 cm F1-02A-00

Hopscotch

numbers I-X

F1-02B-53UV

Hopscotch Big-boy

300x135 cm

F1-01A-00

(1-10)