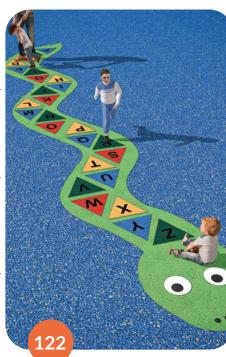

**Snake & Ladders** game 900x370 cm E3-05A-53UV

Jump mirror Animals 297x125 cm E3-04B-20

**2D** HOPSCOTCH

X VIII IX VII V VI IV

4 5

Hopscotch Small-boy 1

Hopscotch Small-girl 1

Hopscotch squares 1-10

255x84 cm

F2-01A-53UV

0

5

3 4

Waterman

Hopscotch Castle with letters 370x390 cm F3-01A-00

**Hopscotch Palace** 