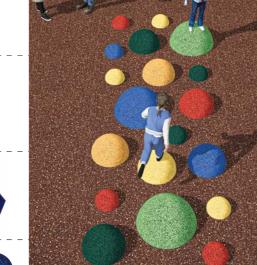

**LITTLE HILL** = LOTS OF FUN!

Simple and fast installation with a great result.

Just Glue It.

#### **DESIGNED FOR THE SPECIFIC SHAPE OF A 3D HILL.**

#### DESIGNED FOR EXTRAORDINARY PLAYGROUNDS!

#### **LOT OF FUN WITH ONE HILL**