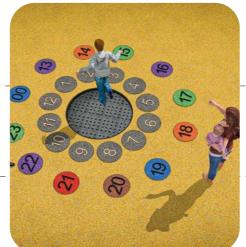

#### Clock

Ø240 cm E2-01A-03

Hopscotch snail 1-16 - BIG 255 cm E2-02A-20

Hopscotch snail 1-8 - SMALL 175x155 cm E2-02B-20

Hopscotch Kite (1-9) 680x145 cm E2-04A-20

Be creative! Use standard

graphics to create a new