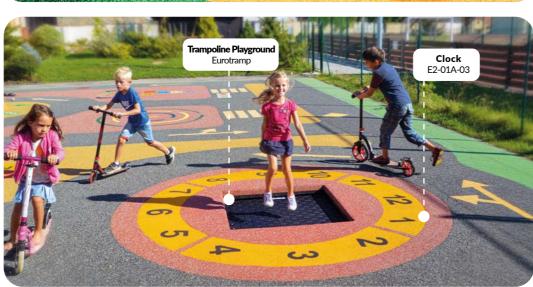

## SUPER GRAPHICS AROUND TRAMPOLINES

Great fun play equipment for all ages.

To Increase entertainment value use 2D and 3D graphic components.

**W**e use Eurotramp trampolines.

EUROTRAMP.

#### Clock

Ø240 cm E2-01A-03

Hopscotch snail 1-16 - BIG 255 cm E2-02A-20

Hopscotch snail 1-8 - SMALL 175x155 cm E2-02B-20

Hopscotch Kite (1-9) 680x145 cm E2-04A-20

Be creative! Use standard

graphics to create a new