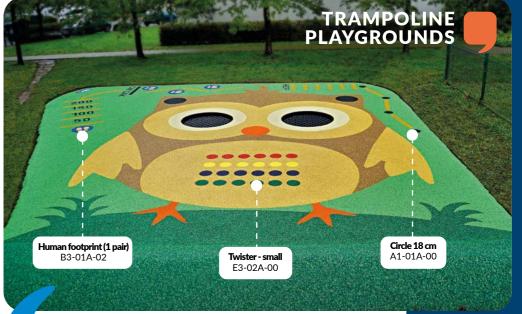

#### **2D** BASIC SHAPES

**A1-01A-00** Circle Ø18 cm **A1-01C-00** Circle Ø30 cm **A1-01D-00** Circle Ø40 cm **A1-01E-00** Circle Ø50 cm **A1-01F-00** Circle Ø60 cm **A1-01G-00** Circle Ø65 cm **A1-01H-00** Circle Ø70 cm **A1-01I-00** Circle Ø80 cm **A1-01J-00** Circle Ø100 cm **A1-01K-00** Circle 120 cm

0 1 0 8 Z H

88888808

Twister - big (set of 24 pcs) 200x135 cm E3-02B-00

Compass - 2D 160x160 cm E2-05A-20

.....

000000

.....

.....