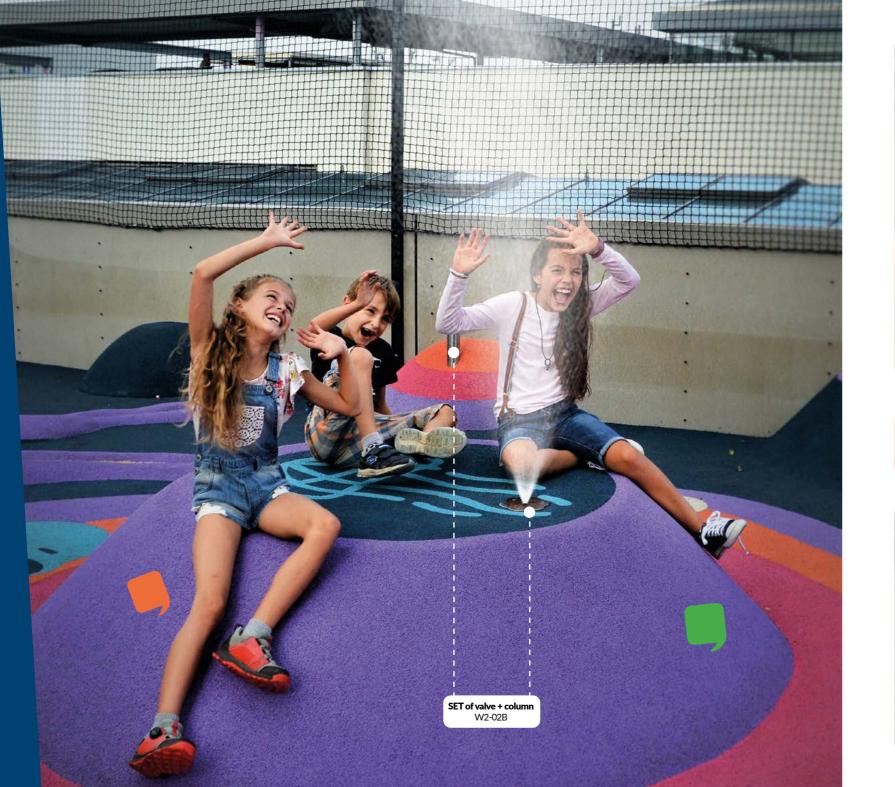

#### GREAT FUN SAFE

One of the great ways of using wet pour graphics is in areas with mist nozzles, in kindergarten playgrounds, or as refreshing points in public areas etc...

The combination of 3D graphics and splash areas is great in the summer time.

A water nozzle can be put into any 3D shape according to your requirements. Water fountains can be a part of standard playgrounds.

#### 4SOFT SPLASH AREAS

Great in the summer time.

The rest of the year it serves as an attractive and original playground.

You can find out more at: epdm-graphics.com

WITH **ALL YEAR-ROUND** USE

The EPDM surface is water-permeable.

#### **SPLASH AREA:** 4SOFT INSPIRATION

The spray nozzle can be installed into most of our 3D shapes. CHECK OUT www.epdm-graphics.com