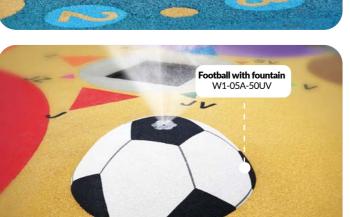

3D Half ball -Football design Ø75 cm M3-04A-20 Ø100 cm

M3-04B-20

Earth East hemisphere M3-06A-70UV

Earth West hemisphere M3-06B-70UV

fountain Ø100 cm. h. 50 cm W1-05A-50UV

3D Cloud with fountain W1-15A-50UV