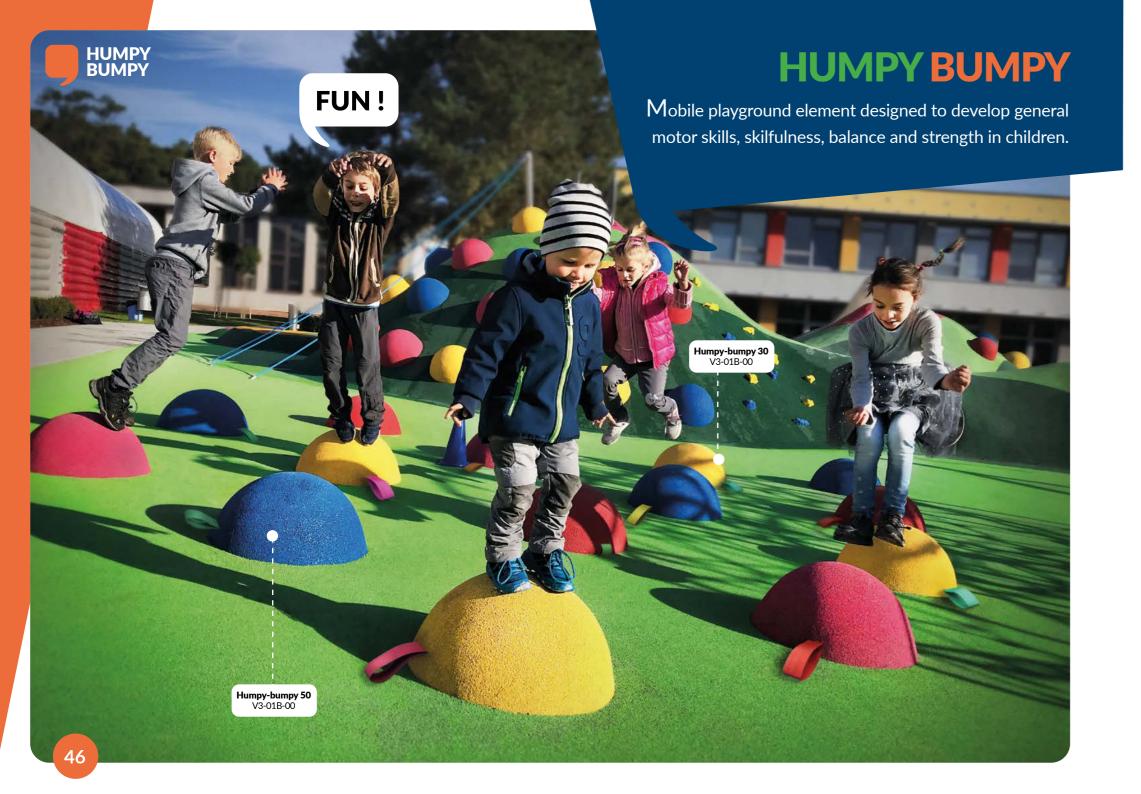

#### Every time a different game, but still at the same place.

#### CAN BE USED IN MANY GREAT WAYS

Slide, move, drag, & carry Humpy-Bumpy where you need it.

### ORIGINAL EQUIPMENT FOR SCHOOLS & KINDERGARTENS

Choose from many designs.

**HUMPY-BUMPY - SMALL**Diameter: 300 mm, Height: 155 mm
Weight: 9 kg (+/- 1 kg)

**HUMPY-BUMPY - BIG** 

Diameter: 500 mm, Height: 250 mm Weight: 25 kg (+/- 2 kg)

HUMPY-BUMPY - SEATER
Diameter: 400 mm, Height: 300 mm
Weight: 25 kg (+/- 2 kg)

49