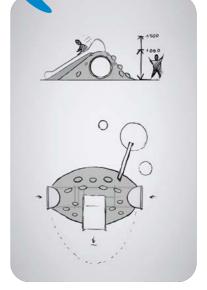

#### **EXTREMELY DURABLE TUNNELS MADE OF STAINLESS STEEL.**

#### 4SOFT MINI TUNNELS

For safe surface areas.

Very popular play equipment with many design variations.

It can be modified according to your request.

Supplied directly with the EPDM surface.

Certified according to EN 1176-1 standards.

#### STANDARD BUILT-IN TUNNELS

Designed to be built into a concrete hill and covered by an EPDM safety surface.

Made from stainless steel.

Perfect when combine with slides and climbing elements.

TÜV certification EN 1176-1.

### The DIAMETER of these tunnels is 650 MM. LENGTH OF THE BOTTOM PART.

Type 1, 2000mm Type 2, 2250mm Type 3, 2500mm.