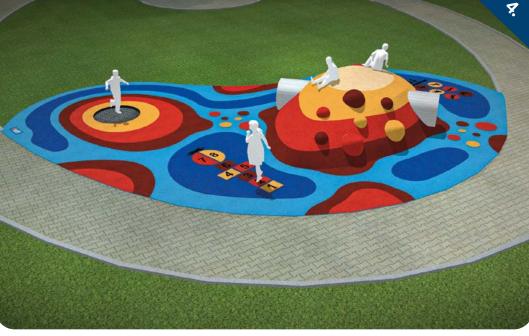

# MULTI-PURPOSE AREAS

Playgrounds with sports, competition and educational themes.

Ares for drawing pictures in chalk.
EPDM graphic components help to
encourage children's creativity.