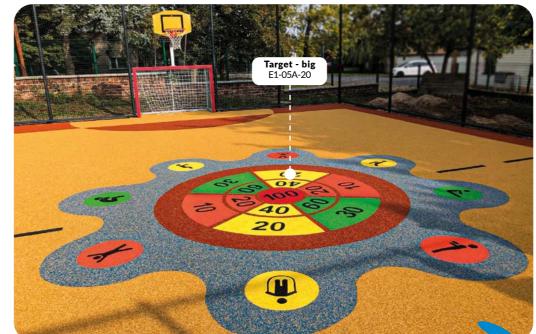

#### Long jump (50-200)

245x80 cm E1-02A-71UV

Target with numbers 1, 5,10

Ø120 cm E1-04A-57UV

Target with numbers - big Ø215 cm

195x90 cm E1-06A-20