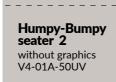

3D Bench PLAY DIRECT

180x46x46 cm V1-01C-50UV

Bench PLAY Cluster - Spider 250x260cm,h.46cm V1-05A-70UV

Humpy-Bumpy seater 1

one colour

V4-01A-00