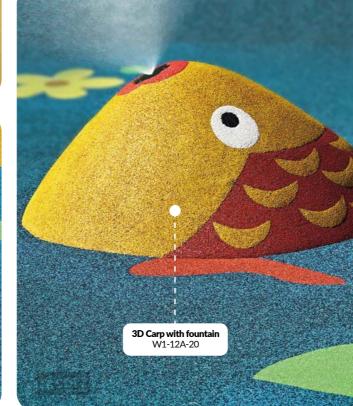

295x295 cm

3D Frog

100x130 cm výška 50 cm

K1-10A-70UV

3D Carp

K1-11A-20

180x160x100 cm

3D Snake (5pc)

420 x 360 cm W1-07A-05

3D See Star with fountain 110 x 110 cm W1-08A-09

Dolphin with fountain

W1-09A-61UV

3D turtle with

fountain

h.32 cm

W1-10A-05