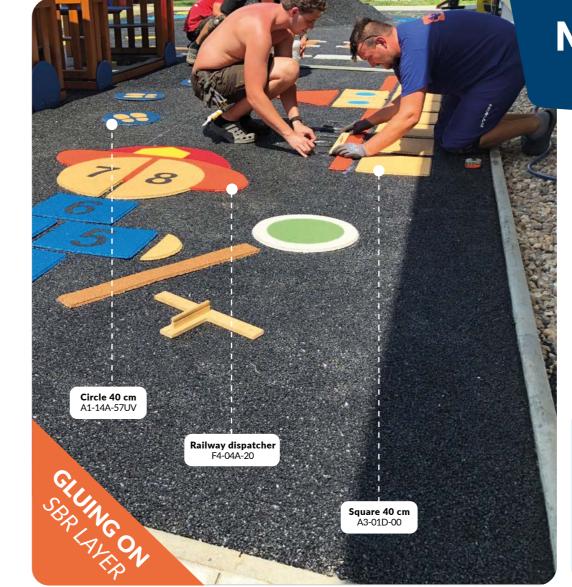

### INSTALLATION GUIDES

For 2D EPDM graphics.

Just glue the graphic component on to the SBR layer or directly on concrete. Take a look at our simple installation guides.

Tools needed to measure the required graphic and the material for gluing.

Measure and copy the graphic on a cured SBR layer along with the required design.

Mix the two-component glue properly. Use standard PU glue for artificial grass. Use the two-component glue for larger patterns or more graphics.

Position the graphic exactly and press it properly to improve glue distribution.

Spread the glue evenly on the underside of your graphic.

Apply the thick binder on the outside edges of the component to avoid them separating from the rest of the EPDM on the top layer.

Make sure the glue is spread evenly and up to the edges

Spread and compress your final EPDM layer properly around the component.

MAKE A SUPERB SURFACE!

CHOOSE THE RIGHT GRAPHIC & GLUE COMPONENTS & THEM

There are many ways of using our 2D graphics to transform a dull EPDM surface into an entertaining and educational place.