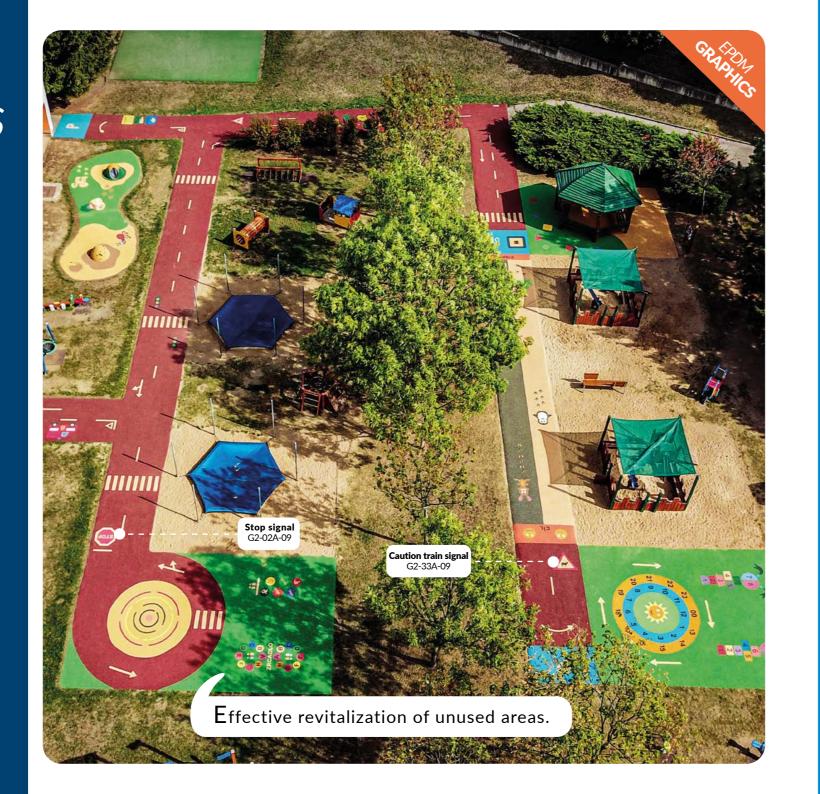

RESTAREAS & MEETING PLACES

EPDM surfaces from
4soft graphics are
really suitable
for places where the
emphasis is on safe
movement, maximum
durability and at the
same time a great
look.

Unused area of a school courtyard transformed into a recreation and play area.