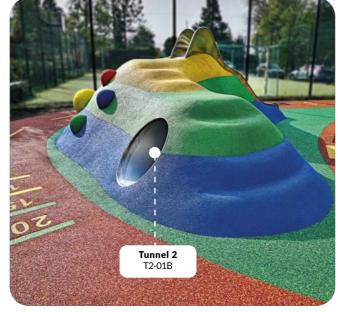

#### STANDARD BUILT-IN TUNNELS

Designed to be built into a concrete hill and covered by an EPDM safety surface.

Made from stainless steel.

Perfect when combine with slides and climbing elements.

TÜV certification EN 1176-1.

### The DIAMETER of these tunnels is 650 MM. LENGTH OF THE BOTTOM PART.

Type 1, 2000mm Type 2, 2250mm Type 3, 2500mm.