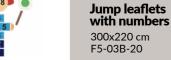

4 5 3 2

F5-06A-20

9

0

Caterpillar Big with alphabet

Hopscotch -Crocodile (1-10) 400X160 cm F6-02A-53UV

**Caterpillar Small** 

Bubbles 30 cm with numbers