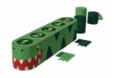

G2-13B-02

G2-13A-02

3D Crocodile BIG (2D body with numbers) 620x270 cm J1-01A-20

J2-02A-20

3D Palm tree 420x360 cm J2-03A-05

LUDO big 3D - circle

Ø490 cm

J3-01A-20