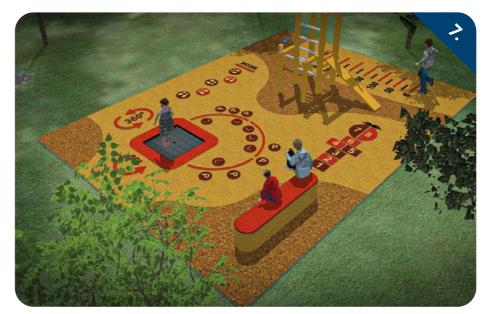

# MULTIPURPOSE AREAS FOR GAMES & SPORT

Use 4soft sports and jumping graphics to create a place not only for ball-game activities.

Use existing asphalt and concrete areas.

This solution saves money you can then use a more pleasant surface.

SCHOOL SPORTSGROUNDS

Thanks to the prefabricated
4softgraphics, sports grounds
can have a wide range of
options for various
movement games and sports.

FOCUSED

ON DIFFERENT AGE

GROUPS OF STUDENTS

By using smartly combined amusing graphic components and sports lines, it is possible to create a single area that meets the demands for classic sports as well as children's games.

### **ORIGINAL DESIGN** AND EQUIPMENT

Special goal, seating for spectators, entertaining and competition graphics. Make the maximum from small space!

Make the sports grounds truly multi-purpose.

Ideal for outdoor gym classes.