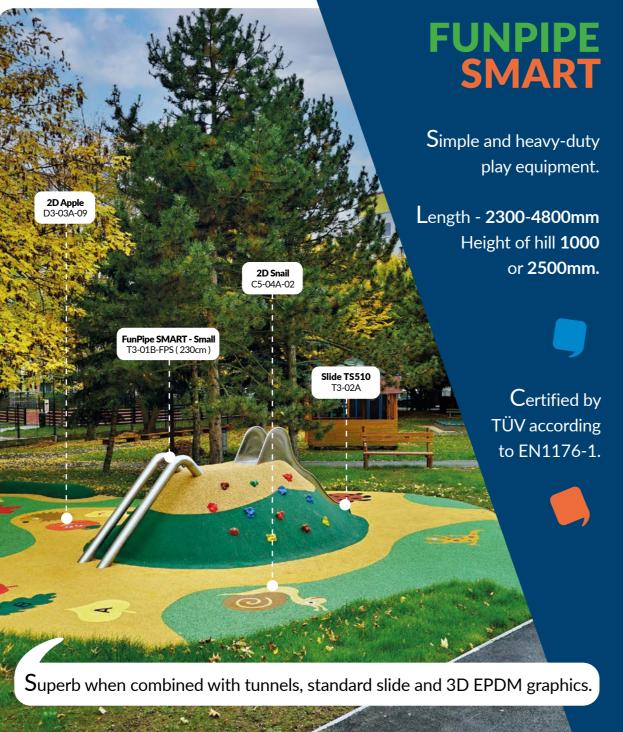

#### **DESIGNED FOR THE SPECIFIC SHAPE OF A 3D HILL.**

#### DESIGNED FOR EXTRAORDINARY PLAYGROUNDS!

#### **LOT OF FUN WITH ONE HILL**

# CLIMB UP **SLIDE DOWN** Fun discovering new ways to slide and play. FunPipe SMART - Small T3-01B-FPS