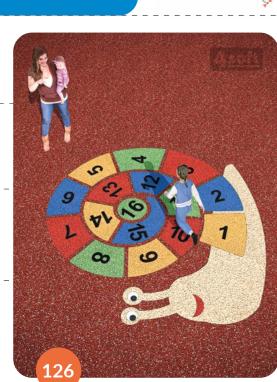

#### Clock

Ø240 cm E2-01A-03

Hopscotch snail 1-16 - BIG 255 cm E2-02A-20

Hopscotch snail 1-8 - SMALL 175x155 cm E2-02B-20

Hopscotch Kite (1-9) 680x145 cm E2-04A-20

Be creative! Use standard

graphics to create a new