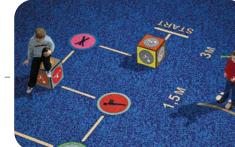

# MULTI-PURPOSE AREAS

Playgrounds with sports, competition and educational themes.

Ares for drawing pictures in chalk.
EPDM graphic components help to
encourage children's creativity.

# TRAFFIC EPDM PLAYGROUNDS

With our graphics, it is easy to make traffic playgrounds for small kids.

Children will learn the basics of traffic education - getting over the road safely at a pedestrian crossing and recognizing the colours of traffic lights.

Playgrounds like this increase the quality of time spent outdoors.

Ideal for riding on kids scooters bicycles & toy trucks.

THREE, TWO, ONE, GO!!!

Racing on tracks with different kinds of fun and challenging 2D and 3D graphic components.