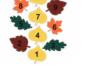

#### Long jump (50-200)

245x80 cm E1-02A-71UV

Target with numbers 1, 5,10

Ø120 cm E1-04A-57UV

Target with numbers - big Ø215 cm

195x90 cm E1-06A-20