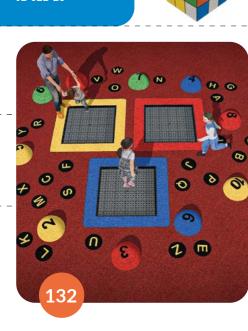

#### Even terraces can become a play area!

## **SAFETY** TERRACES

EPDM terraces with 4soft graphics.

These places are usually forgotten when creating wet pour surfaces even though there is often an almost ready sub-base for direct installation.