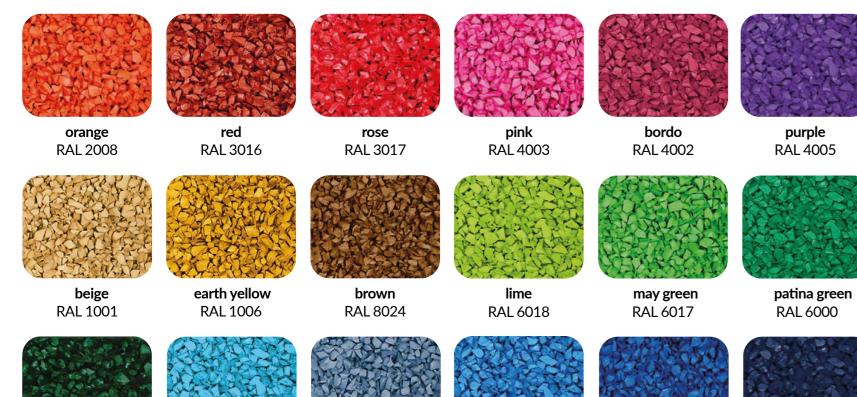

#### **BASIC COLOURS** OF COMPONENTS:

signam green RAL 6032

light grey

**RAL 7035** 

teal

RAL 5024

middle grey RAL 7037

blue grey

RAL 5014

dark grey RAL 7015

sky blue

**RAL 5015** 

rainbow blue

RAL 5017

RAL 5019

reseda green

RAL 6025

yellow

. RAL 1012

egg shell RAL 1015

The effect of UV light on EPDM material causes a colour change up to grade 3 on the grey scale according to EN 20105 - A02. FOR UV SENSITIVE COLOURS (as purple, blue, orange, green...) we use aliphatic UV lightstable binder!