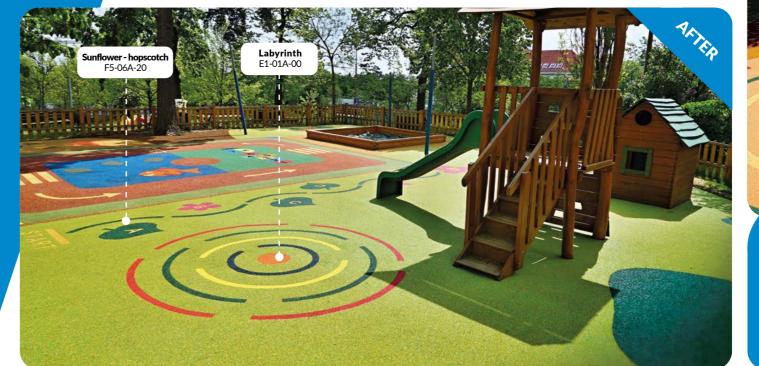

M surfaces is the ability to of shape it into big hills and waves.

You can create unconventional and catchy play elements.



Do playgrounds entice children to move naturally?



We offer many small but useful products to make play areas more entertaining.



4soft can produce atypical hemispheres in individual designs and diameters up to 2.5m and weight about 200Kg. Good on roofs, for example.





# PLAYGROUNDS SHOPPING MALLS

Exceptionally durable and safe surfaces with high aesthetic and play value.









For greater stability we use metal anchor for some 3D components.

# UNUSUAL 3D PLAYGROUND

Create fully functional playgrounds composed of of these 3D 4soft products.







# HOUSING ESTATES

A safe year-round playground without fear of children getting dirty or injured.









# MULTIPLY THE POTENTIAL & ATTRACTIVENESS OF THE SPACE

Same place, same play equipment but different impression.



#### **4SOFT GRAPHICS**

The most effective way of creating an interesting EPDM surface.























Places for learning, sports, relaxation and entertainment.



Small sports grounds for ball games.









Small traffic parks for ride-on toys.



Our graphics department is constantly working to come up with new 2D and 3D fun themes that will multiply the play potential and attractiveness of your playground.



## **FUN & SPORT**



LEARN & RELAX





# MULTI-PURPOSE AREAS

Playgrounds with sports, competition and educational themes.









Ares for drawing pictures in chalk.
EPDM graphic components help to
encourage children's creativity.





# TRAFFIC EPD