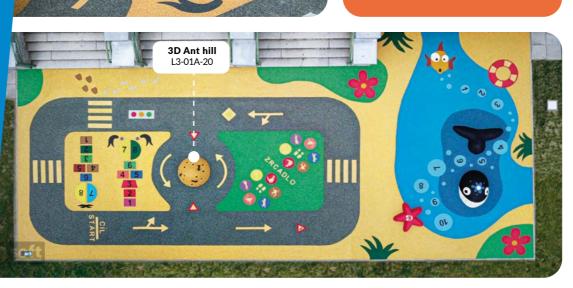

# TRAFFIC EPDM PLAYGROUNDS

With our graphics, it is easy to make traffic playgrounds for small kids.

Children will learn the basics of traffic education - getting over the road safely at a pedestrian crossing and recognizing the colours of traffic lights.

Playgrounds like this increase the quality of time spent outdoors.

Ideal for riding on kids scooters bicycles & toy trucks.

THREE, TWO, ONE, GO!!!

Racing on tracks with different kinds of fun and challenging 2D and 3D graphic components.