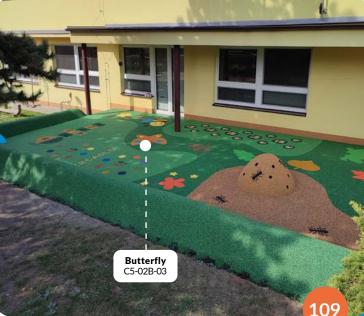

110x90 cm C4-05B-53UV

520 cm C4-05A-53UV

**Buterfly - BIG** 270x240 cm C5-02B-03

Bee 110x85 cm C5-05A-52UV

Head of caterpillar 95x52 cm C5-06A-03

**Fox** C2-04A-59UV

**Earthworm** 

90x55 cm C5-08A-12