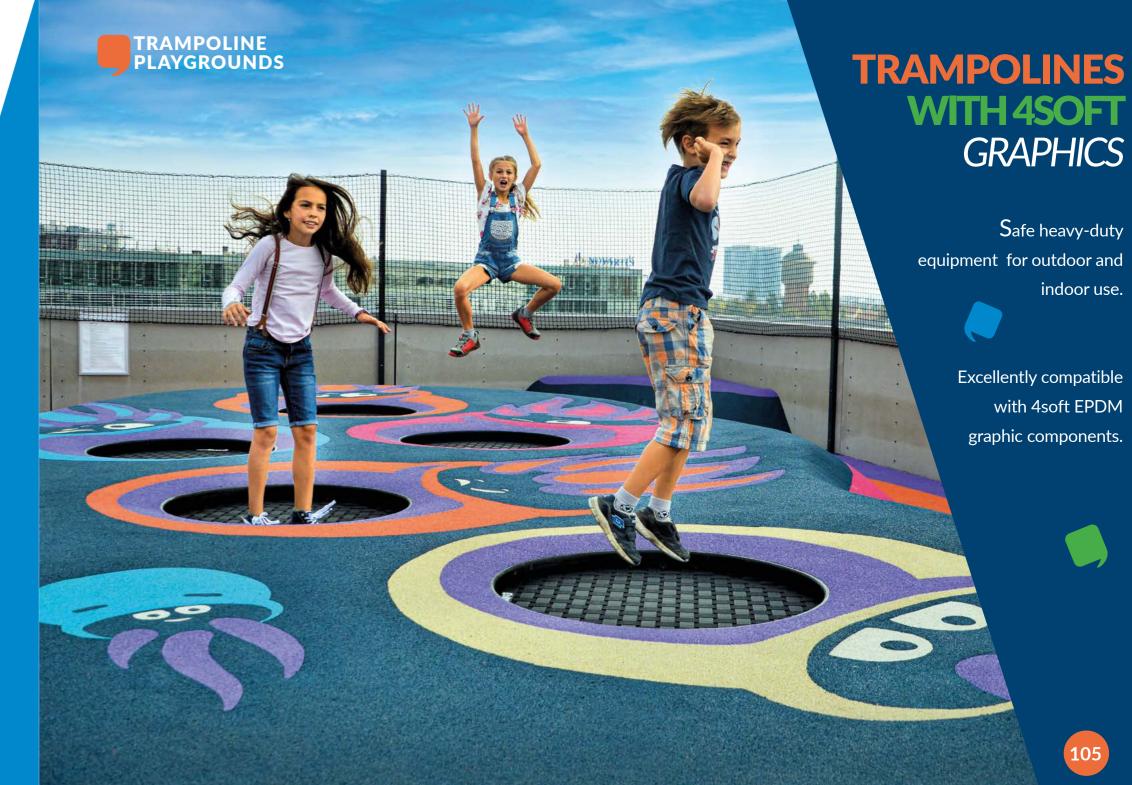

## SUPER GRAPHICS AROUND TRAMPOLINES

Great fun play equipment for all ages.

To Increase entertainment value use 2D and 3D graphic components.

**W**e use Eurotramp trampolines.

EUROTRAMP.

#### MORE 3D COMPONENTS - MORE FUN

Letters, numbers, footprints and other pictures in EPDM surface gives jumping a goal.

#### Super combination with hills, slides and tunnels.

Pictures and 3D elements add interactivity....

#### **TRAMPOLINE PLAYGROUND: INSPIRATION**

EXAMPLES & INSPIRATION

These playgrounds encourage children to move and have fun.

4soft hopscotches, geometric shapes, traffic signs, logos etc.

Make the children happy.