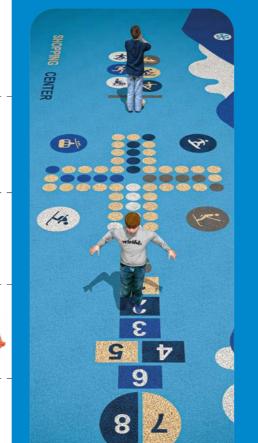

00000

.....

**>>>>** 

Ludo BIG (set of 60 pcs) 370x370 cm E3-01A-00

**Ludo - Small** 

(set of 60 pcs)

Hopscotch set 4 x

SQUARES (41 pcs

**Snake & Ladders** game 900x370 cm E3-05A-53UV

Jump mirror Animals 297x125 cm E3-04B-20

**2D** HOPSCOTCH

X VIII IX VII V VI IV

4 5

Hopscotch Small-boy 1

Hopscotch Small-girl 1

Hopscotch squares 1-10