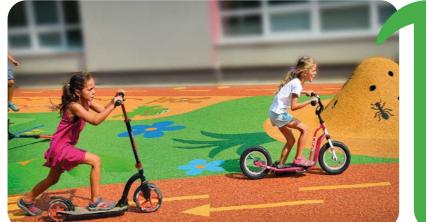

# TRAFFIC EPDM PLAYGROUNDS

With our graphics, it is easy to make traffic playgrounds for small kids.

Children will learn the basics of traffic education - getting over the road safely at a pedestrian crossing and recognizing the colours of traffic lights.

Playgrounds like this increase the quality of time spent outdoors.

Ideal for riding on kids scooters bicycles & toy trucks.

THREE, TWO, ONE, GO!!!

Racing on tracks with different kinds of fun and challenging 2D and 3D graphic components.