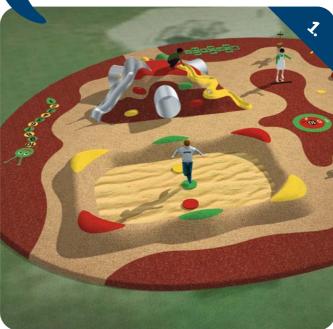

# 3D SANDBOX COMBINATIONS ARTIFICIAL & NATURAL SURFACE

Sandpit perimeter in the form of a soft mound becomes an attractive yet safe balancing track for running along.

At the same time it is a perfect perfect place for children to sit.

The inside of the sandpit is ideal for installing other play elements such as tunnels, slides, balancing elements, ball tracks, etc.

With our graphics, we turn ordinary surfaces into interesting places full of activities.

The 3D Seater can be good for playing with sand, sitting on or jumping over.

## **3D SANDBOX:** 4SOFT INSPIRATION