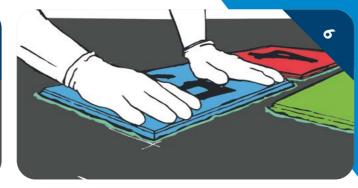

### INSTALLATION GUIDES

For 2D EPDM graphics.

Just glue the graphic component on to the SBR layer or directly on concrete. Take a look at our simple installation guides.

Tools needed to measure the required graphic and the material for gluing.

Position the graphic exactly and press it properly to improve glue distribution.

Spread the glue evenly on the underside of your graphic.

Apply the thick binder on the outside edges of the component to avoid them separating from the rest of the EPDM on the top layer.

Make sure the glue is spread evenly and up to the edges

Spread and compress your final EPDM layer properly around the component.

MAKE A SUPERB SURFACE!

CHOOSE THE RIGHT GRAPHIC & GLUE COMPONENTS & THEM

There are many ways of using our 2D graphics to transform a dull EPDM surface into an entertaining and educational place.