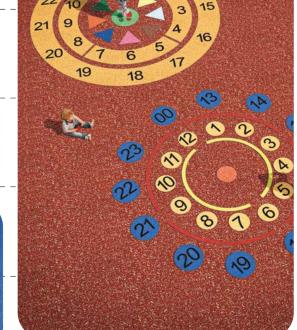

#### Clock

Ø240 cm E2-01A-03

Hopscotch snail 1-16 - BIG 255 cm E2-02A-20

Hopscotch snail 1-8 - SMALL 175x155 cm E2-02B-20

Hopscotch Kite (1-9) 680x145 cm E2-04A-20

Be creative! Use standard

graphics to create a new