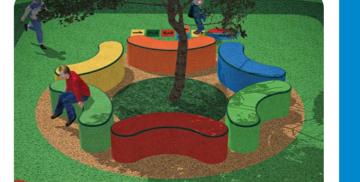

#### EPDM BENCH-PLAY

This extra-ordinary and safe bench made from EPDM can be used in many ways and comes in many variations.

### GREAT EQUIPMENT FOR:

- playgrounds;
- schools and kindergartens;
- parks;
- outdoor fitness areas;
- sports grounds.

#### IT SERVES AS:

- safe and durable bench;
- play or exersice equipmnet;
- useful decoration;
- adverting poster.

#### THREE BASIC TYPES / MODELS:

Good meeting place and useful rest area for players and spectators.

#### 100+1 BENCH DESIGNS

Bench as a dominant element of your playground.

#### **SIT OR PLAY!**

Certified according to EN 1176-1

The bench with the palisade forms a set with a table.

4soft can help you design your required place.

There's no bench like a bench.
It can be more than that!

#### COMPLETE YOUR PLAYGROUND WITH BENCH PLAY

Combining EPDM benches and other 3D graphics components (such as hemisphere, seaters, etc.) Can creates a practical and attractive part of workout and fitness playgrounds.

Our benches can be designed to clients' requirements.