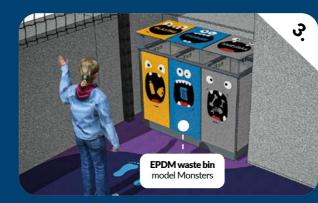

#### **EPDM WASTE BIN-PLAY**

Essential equipment to keep playgrounds clean and tidy.

Compatible with EPDM surface and play equipment.

#### DURABLE

Galvanized steel construction covered with EPDM.

#### **PRACTICAL**

Simple opening and cleaning system.
Three containers for sorted waste.

#### GRAPHICAL

Choose from several colours and designs for the required place.

#### FOR OUTSIDE & INDOOR USE