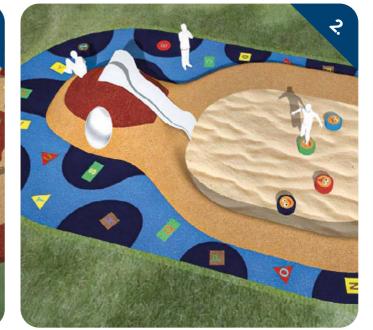

# 3D SANDBOX COMBINATIONS ARTIFICIAL & NATURAL SURFACE

Sandpit perimeter in the form of a soft mound becomes an attractive yet safe balancing track for running along.

At the same time it is a perfect perfect place for children to sit.

The inside of the sandpit is ideal for installing other play elements such as tunnels, slides, balancing elements, ball tracks, etc.

With our graphics, we turn ordinary surfaces into interesting places full of activities.

The 3D Seater can be good for playing with sand, sitting on or jumping over.

## **3D SANDBOX:** 4SOFT INSPIRATION