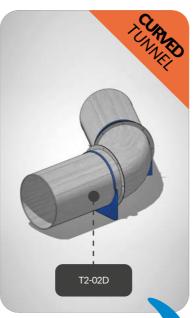

T2-02A **Tunnel 5** T2-02E

**Tunnel Curve** 

**3-EXIT Tunnel** T2-02F

T2-02C

**4-EXIT Tunnel** T2-02G

T3-02B

T2-02H

4-EXIT Tunnel SMALL