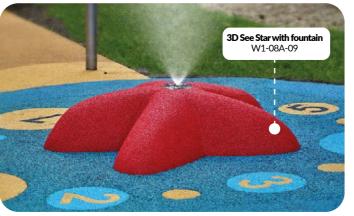

420 x 360 cm W1-07A-05

3D See Star with fountain 110 x 110 cm W1-08A-09

Dolphin with fountain

W1-09A-61UV

3D turtle with

fountain

h.32 cm

W1-10A-05