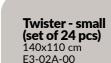

0 1 0 8 Z H

88888808

Twister - big (set of 24 pcs) 200x135 cm E3-02B-00

Compass - 2D 160x160 cm E2-05A-20

.....

000000

.....

.....