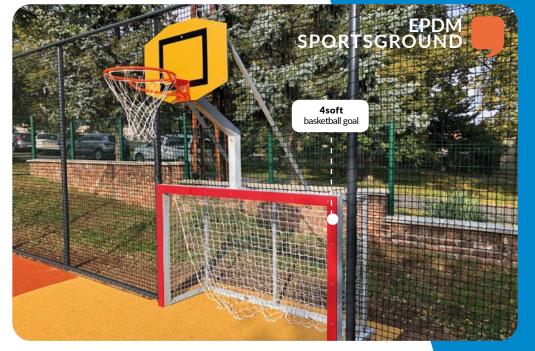

#### MINI ARENA

Smart and economical solution.

Fun kindergarten playground.

Made for ball games and other exercises.

Perimeter and integrated goals multiply game use.

Boarding can be provided with markings to your requirements.

You can find out more about modular tunnels at:

www.epdm-graphics.com

The mini-goal can also be used on its own, without boundaries.

THE INTEGRATED GOAL CAN ALSO BE **USED AS A BENCH** FOR SMALL PLAYERS.