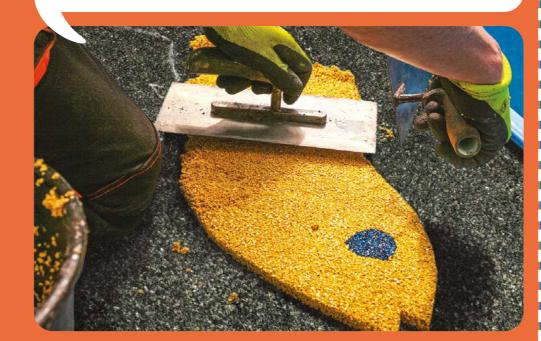

### 2D GRAPHIC COMPONENTS

Choose the right EPDM graphic component & glue it!

surface painting.

Specially shaped, no cutting, with oblique EDGES 45° angle which means perfect adhesion of the EPDM wet pour surface around the graphics as well as stable and durable joins.

SMART EDGE means NO CRACKS inside the EPDM graphic components (we do not use knives or water jet cutting).

#### WE ARE CONSTANTLY WORKING ON **IMPROVEMENTS!**

This is a hand-made product not fabricated on a pressing machine. The reason is simple! Prefabricated graphics looks the same as the rest of the EPDM surface.