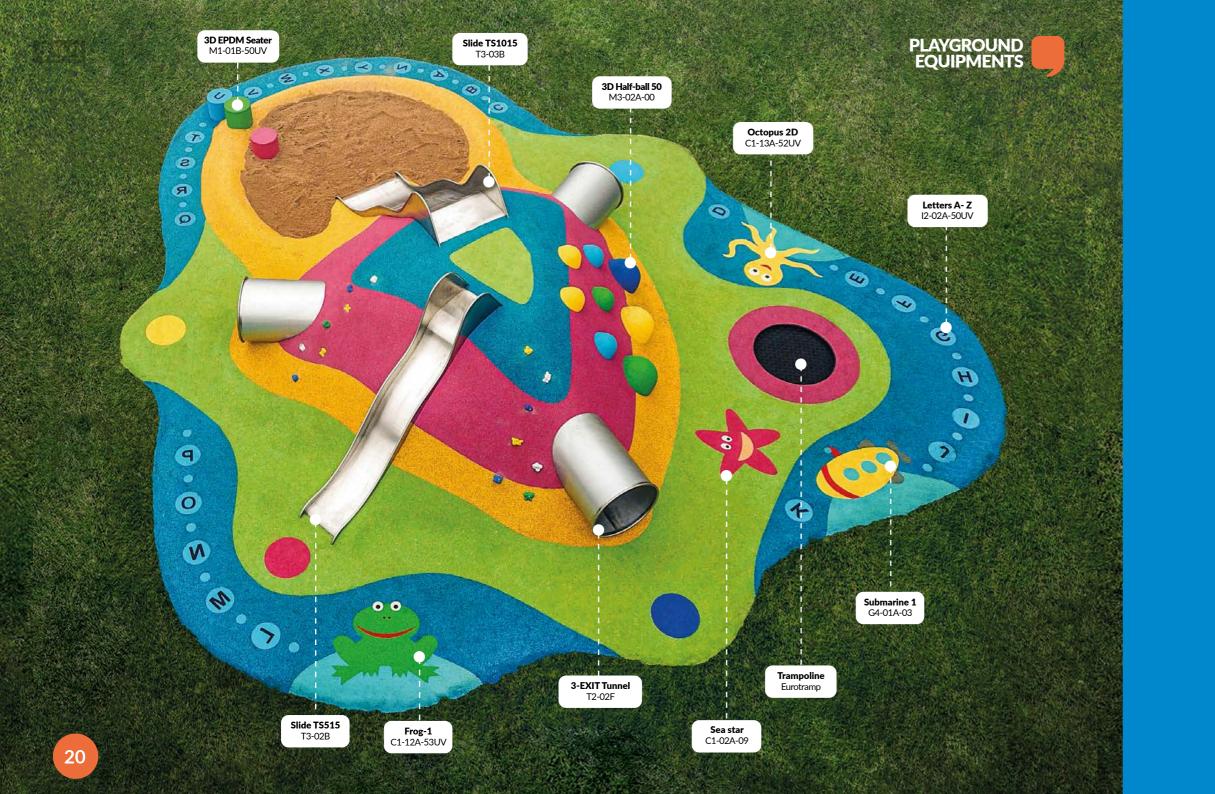

Railway

sleeper

100x35 cm

G3-04A-05

120x55 cm

G4-01A-03

Submarine - 1

G3-02A-58UV

T1-06A-05

3D Turtle

T1-07A-05

3D Frog with tunnel

T1-08A-70UV

with tunnel

**Tunnel 3** 

T2-01C **Tunnel 4** 

T2-02A **Tunnel 5** T2-02E

**Tunnel Curve** 

**3-EXIT Tunnel** T2-02F

T2-02C

**4-EXIT Tunnel** T2-02G

T3-02B

T2-02H

4-EXIT Tunnel SMALL

360 x 360 cm,

h. 80 cm T1-05A-52UV

MINI Tunnel Anthil

**MINI Tunnel** 

T1-03A-70UV

Coral reef

Ø120 cm

Ø120 cm