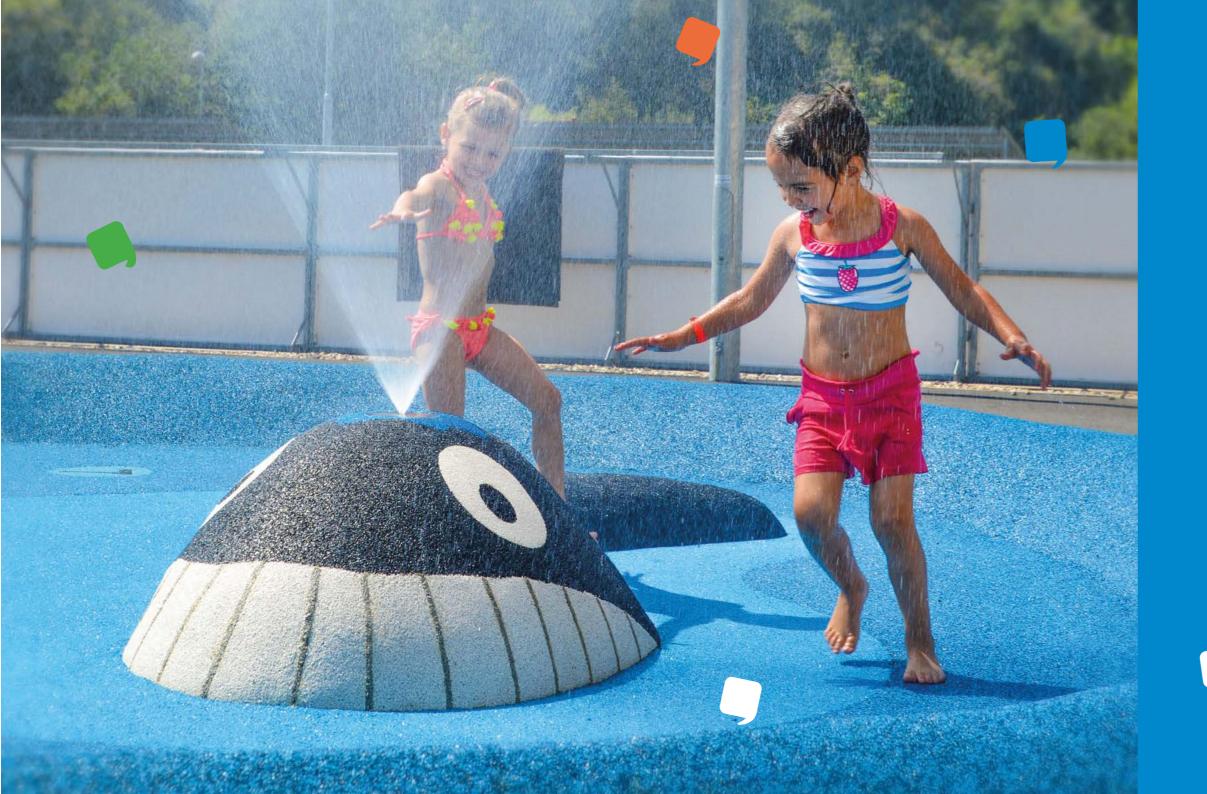

#### WATER 3D FOUNTAINS

A combination of 3d graphics and splash areas is great in the summer time.

A water nozzle can be installed into any 3D shape according to your requirements.

Water fountains can be a part of standard playgrounds.

#### **IDEAL SOLUTION FOR:**

- kindergartens;
- schools;
- public areas and parks;
- public playgrounds;
- swimming pools.

3D Cloud with fountain

You can find out more about our products at: www.epdm-graphics.com

#### GREAT FUN SAFE

One of the great ways of using wet pour graphics is in areas with mist nozzles, in kindergarten playgrounds, or as refreshing points in public areas etc...

The combination of 3D graphics and splash areas is great in the summer time.

A water nozzle can be put into any 3D shape according to your requirements. Water fountains can be a part of standard playgrounds.

#### 4SOFT SPLASH AREAS

Great in the summer time.

The rest of the year it serves as an attractive and original playground.

You can find out more at: epdm-graphics.com

WITH **ALL YEAR-ROUND** USE

The EPDM surface is water-permeable.