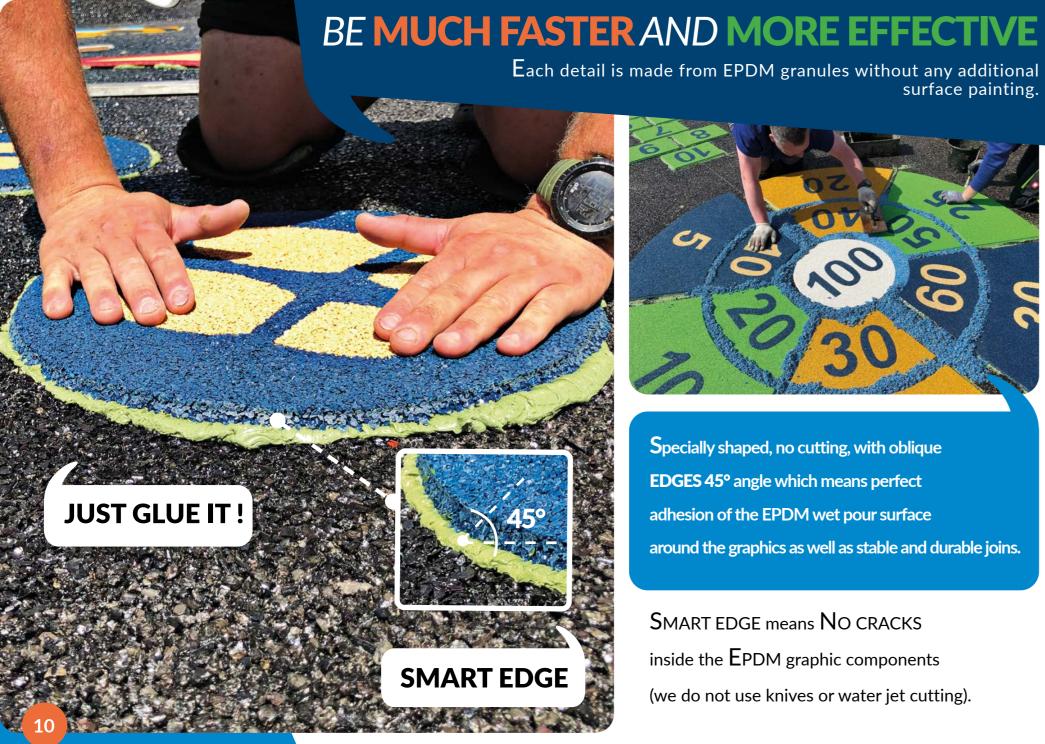

### 2D GRAPHIC COMPONENTS

Choose the right EPDM graphic component & glue it!

surface painting.

Specially shaped, no cutting, with oblique EDGES 45° angle which means perfect adhesion of the EPDM wet pour surface around the graphics as well as stable and durable joins.

SMART EDGE means NO CRACKS inside the EPDM graphic components (we do not use knives or water jet cutting).

Each detail is made from EPDM granules without any additional surface painting.