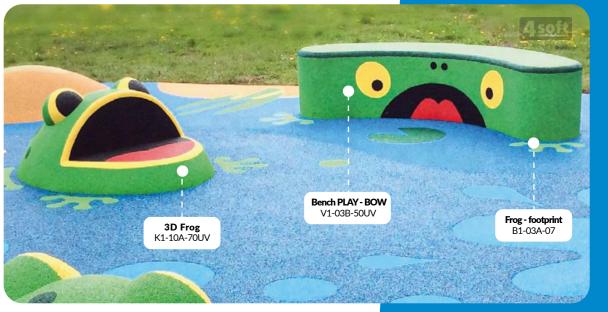

Frog - foot-print (1 pc) 24 x 18 cm

Letters 0-9

in circle 50

circle Ø 50 cm A1-03Z-00

**Rabbit - foot-print (1 pair)** 17 x 30 cm B1-04A-07