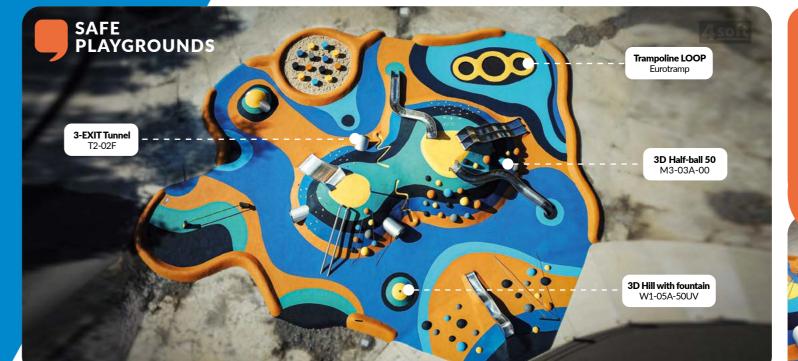

#### WATER 3D FOUNTAINS

A combination of 3d graphics and splash areas is great in the summer time.

A water nozzle can be installed into any 3D shape according to your requirements.

Water fountains can be a part of standard playgrounds.

#### **IDEAL SOLUTION FOR:**

- kindergartens;
- schools;
- public areas and parks;
- public playgrounds;
- swimming pools.

3D Cloud with fountain

You can find out more about our products at: www.epdm-graphics.com

3D Frog with fountain W1-13A-70UV

#### WATER FOUNTAINS TECHNICAL INFORMATION

Easy to connect to the water supply!

ALL YOU NEED IS A STANDARD WATER GARDEN CONNECTION WITH NORMAL PRESSURE!

#### 4SOFT MINI TUNNELS

For safe surface areas.

Very popular play equipment with many design variations.

It can be modified according to your request.

Supplied directly with the EPDM surface.

Certified according to EN 1176-1 standards.

#### STANDARD BUILT-IN TUNNELS

Designed to be built into a concrete hill and covered by an EPDM safety surface.

Made from stainless steel.

Perfect when combine with slides and climbing elements.

TÜV certification EN 1176-1.