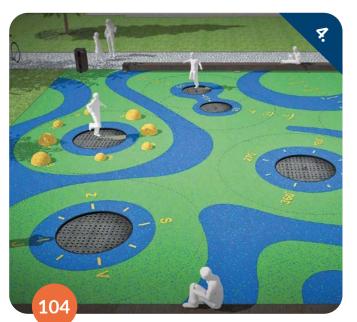

# MULTI-PURPOSE AREAS

Playgrounds with sports, competition and educational themes.

Ares for drawing pictures in chalk.
EPDM graphic components help to
encourage children's creativity.

# TRAFFIC EPDM PLAYGROUNDS

With our graphics, it is easy to make traffic playgrounds for small kids.

Children will learn the basics of traffic education - getting over the road safely at a pedestrian crossing and recognizing the colours of traffic lights.

Playgrounds like this increase the quality of time spent outdoors.

Ideal for riding on kids scooters bicycles & toy trucks.

THREE, TWO, ONE, GO!!!

Racing on tracks with different kinds of fun and challenging 2D and 3D graphic components.