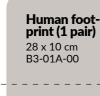

## **2D** FOOTPRINTS

Camel footprint 22 x 20 cm B2-03A-03

Zebra - footprint (1 pc) 24 x 20 cm B2-05A-00

Giraffe - footprint (1 pc) 22 x 20 cm B2-06A-07

19 x 20 cm B2-02A-02

Hippo - foot-print (1 pc)

B2-01A-59UV

19 x 25 cm

Elephant - footprint (1 pc)

30 x 30 cm B2-03A-03

Gorilla - footprints (1 pair 34 x 44 cm B2-08A-07

**Turtle - foot-**

prints (1 pair)

20 x 17 cm

B2-07A-05

Bird - foot-

print (1 pc) 17 x 13 cm

B1-02A-07

**Sheep foot-**

print (1 pc)

23 x 9 cm

B4-01A-07

22 x 20 cm B2-06A-07

Frog - foot-print (1 pc) 24 x 18 cm

Letters 0-9

in circle 50

circle Ø 50 cm A1-03Z-00

**Rabbit - foot-print (1 pair)** 17 x 30 cm B1-04A-07

#### Human hand print (1 pair) 20 x 22 cm B3-02A-02

Fish-4

Fish-4

105x75 cm

C1-04B-03

Turtle-1

110x100 cm

C1-06A-05