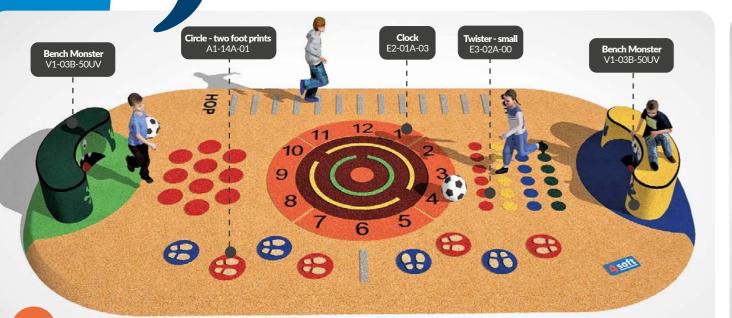

#### EPDM BENCH-PLAY

This extra-ordinary and safe bench made from EPDM can be used in many ways and comes in many variations.

#### COMPLETE YOUR PLAYGROUND WITH BENCH PLAY

Combining EPDM benches and other 3D graphics components (such as hemisphere, seaters, etc.) Can creates a practical and attractive part of workout and fitness playgrounds.