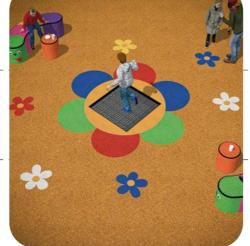

## SUPER GRAPHICS AROUND TRAMPOLINES

Great fun play equipment for all ages.

To Increase entertainment value use 2D and 3D graphic components.

**W**e use Eurotramp trampolines.

EUROTRAMP.

#### MORE 3D COMPONENTS - MORE FUN

Letters, numbers, footprints and other pictures in EPDM surface gives jumping a goal.

#### Super combination with hills, slides and tunnels.

Pictures and 3D elements add interactivity....

#### **TRAMPOLINE PLAYGROUND: INSPIRATION**

EXAMPLES & INSPIRATION

These playgrounds encourage children to move and have fun.

4soft hopscotches, geometric shapes, traffic signs, logos etc.

Make the children happy.