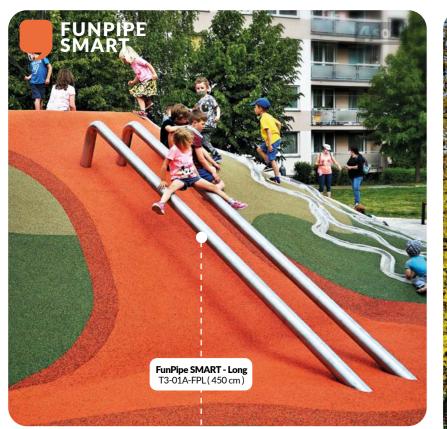

#### **MODULAR BUILT-IN TUNNELS**

4soft has developed modular stainless steel tunnels, certified by TÜV authorities, to be built into a concrete hill and covered by an EPDM safety surface.

All types of the modular tunnel are available in short and long version.

You can find out more about modular tunnels at: epdm-graphics.com