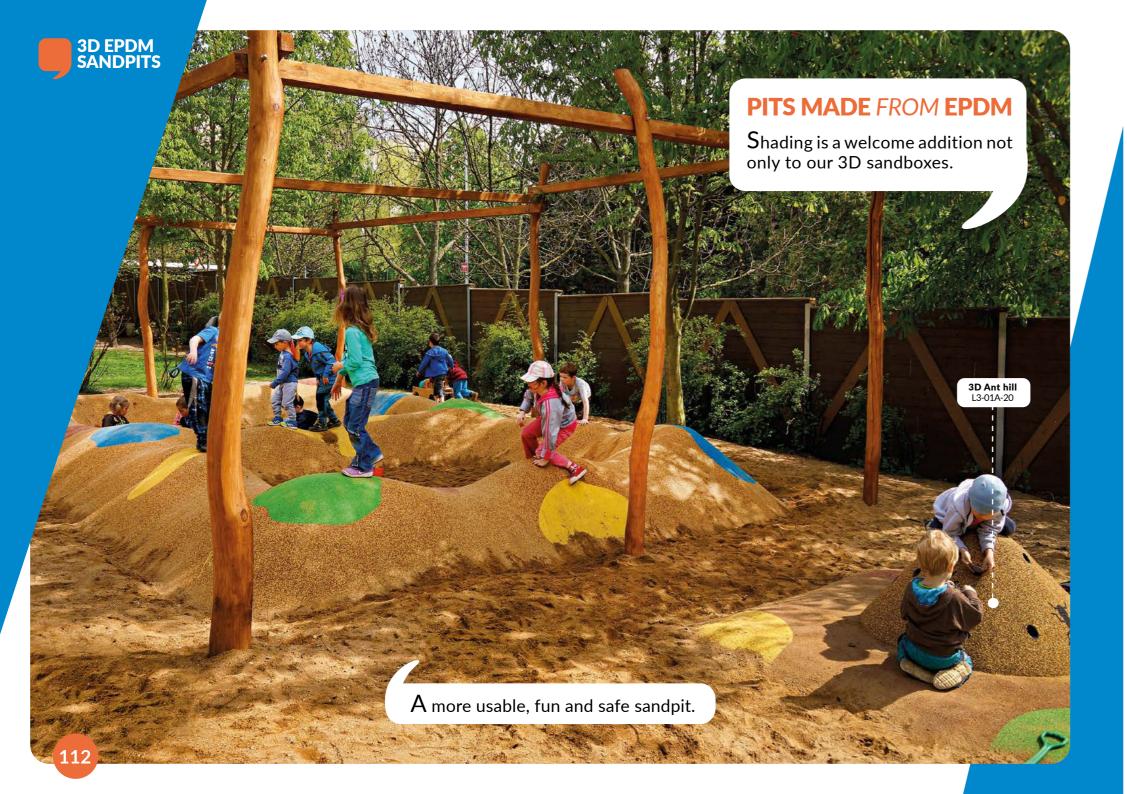

# 3D SANDBOX COMBINATIONS ARTIFICIAL & NATURAL SURFACE

Sandpit perimeter in the form of a soft mound becomes an attractive yet safe balancing track for running along.

At the same time it is a perfect perfect place for children to sit.

The inside of the sandpit is ideal for installing other play elements such as tunnels, slides, balancing elements, ball tracks, etc.

With our graphics, we turn ordinary surfaces into interesting places full of activities.

The 3D Seater can be good for playing with sand, sitting on or jumping over.

## **3D SANDBOX:** 4SOFT INSPIRATION