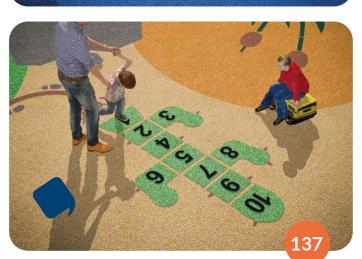

#### Clock

Ø240 cm E2-01A-03

Hopscotch snail 1-16 - BIG 255 cm E2-02A-20

Hopscotch snail 1-8 - SMALL 175x155 cm E2-02B-20

Hopscotch Kite (1-9) 680x145 cm E2-04A-20

Be creative! Use standard

graphics to create a new

**Snake & Ladders** game 900x370 cm E3-05A-53UV

Jump mirror Animals 297x125 cm E3-04B-20

**2D** HOPSCOTCH

X VIII IX VII V VI IV

4 5

Hopscotch Small-boy 1

Hopscotch Small-girl 1

Hopscotch squares 1-10