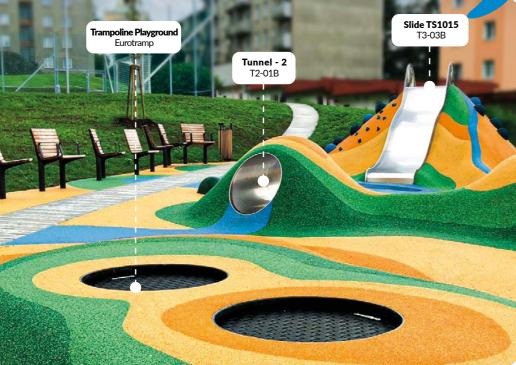

## SUPER GRAPHICS AROUND TRAMPOLINES

Great fun play equipment for all ages.

To Increase entertainment value use 2D and 3D graphic components.

**W**e use Eurotramp trampolines.

EUROTRAMP.

T1-06A-05

3D Turtle

T1-07A-05

3D Frog with tunnel

T1-08A-70UV

with tunnel

**Tunnel 3** 

T2-01C **Tunnel 4** 

T2-02A **Tunnel 5** T2-02E

**Tunnel Curve** 

**3-EXIT Tunnel** T2-02F

T2-02C

**4-EXIT Tunnel** T2-02G

T3-02B

T2-02H

4-EXIT Tunnel SMALL