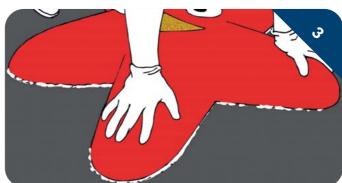

Position the graphic exactly and press it properly to improve glue distribution.

Spread the glue evenly on the underside of your graphic.

Apply the thick binder on the outside edges of the component to avoid them separating from the rest of the EPDM on the top layer.

Make sure the glue is spread evenly and up to the edges

Spread and compress your final EPDM layer properly around the component.

MAKE A SUPERB SURFACE!

CHOOSE THE RIGHT GRAPHIC & GLUE COMPONENTS & THEM

There are many ways of using our 2D graphics to transform a dull EPDM surface into an entertaining and educational place.