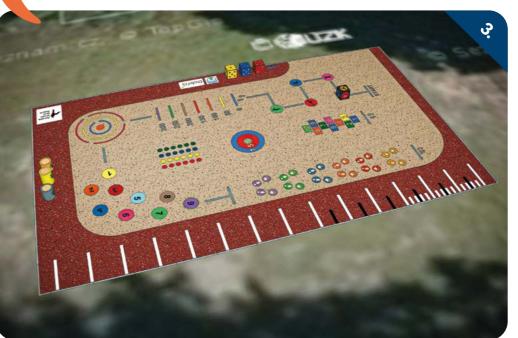

# MULTI-PURPOSE AREAS

Playgrounds with sports, competition and educational themes.

Ares for drawing pictures in chalk.
EPDM graphic components help to
encourage children's creativity.

## **MULTI-PURPOSE AREAS:** 4SOFT INSPIRATION

There are plenty of ways to use a playground, it just depends on your imagination and needs. We help you to create an original playground area exactly according to your ideas.