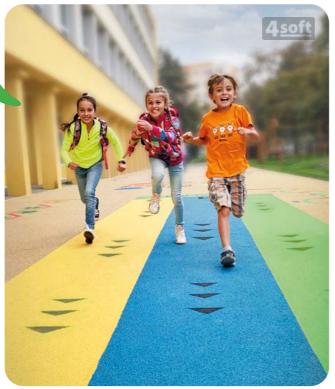

# TRAFFIC EPDM PLAYGROUNDS

With our graphics, it is easy to make traffic playgrounds for small kids.

Children will learn the basics of traffic education - getting over the road safely at a pedestrian crossing and recognizing the colours of traffic lights.

Playgrounds like this increase the quality of time spent outdoors.

Ideal for riding on kids scooters bicycles & toy trucks.

THREE, TWO, ONE, GO!!!

Racing on tracks with different kinds of fun and challenging 2D and 3D graphic components.