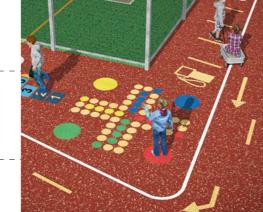

# TRAFFIC EPDM PLAYGROUNDS

With our graphics, it is easy to make traffic playgrounds for small kids.

Children will learn the basics of traffic education - getting over the road safely at a pedestrian crossing and recognizing the colours of traffic lights.

Playgrounds like this increase the quality of time spent outdoors.

Ideal for riding on kids scooters bicycles & toy trucks.

THREE, TWO, ONE, GO!!!

Racing on tracks with different kinds of fun and challenging 2D and 3D graphic components.