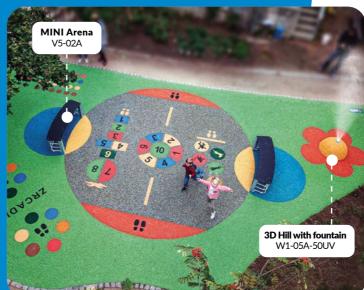

#### MINI ARENA

Smart and economical solution.

Fun kindergarten playground.

Made for ball games and other exercises.

Perimeter and integrated goals multiply game use.

Boarding can be provided with markings to your requirements.

You can find out more about modular tunnels at:

www.epdm-graphics.com

The mini-goal can also be used on its own, without boundaries.

THE INTEGRATED GOAL CAN ALSO BE **USED AS A BENCH** FOR SMALL PLAYERS.

### **INTRODUCING**NEW MINI ARENAS!

4soft can provide you with complete design drawings of required mini-arena along with what you desire.

3D Half ball -Football design Ø75 cm M3-04A-20 Ø100 cm

M3-04B-20

Earth East hemisphere M3-06A-70UV

Earth West hemisphere M3-06B-70UV

fountain Ø100 cm. h. 50 cm W1-05A-50UV

3D Cloud with fountain W1-15A-50UV