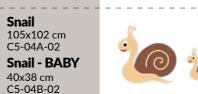

#### Human hand print (1 pair) 20 x 22 cm B3-02A-02

Fish-4

Fish-4

105x75 cm

C1-04B-03

Turtle-1

110x100 cm

C1-06A-05

**Crab** 115x100 cm C1-07A-59UV

Crab - BABY

C1-07B-59UV

Turtle-2

115x130 cm

C1-06B-04

110x75 cm C1-04A-59UV

**Cussed princess** 