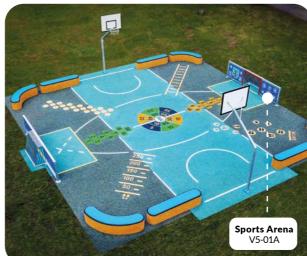

## **SPORTS** ARENA

Smart vandal-proof sports equipment for schoolyards, parks and other places.

The combination of Sports
Arena with 4soft EPDM
graphic components creates
an interesting place full of
activities.

It is constructed of galvanized steel.

Part of goal boarding can be also used as a drawing board.

GREAT EFFECT IN A SMALL SPACE!

the required Sports Arena play-