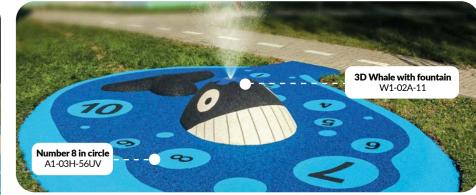

Ø 30cm M3-09Z-50UV Ø 50cm M3-05A-50UV

Head of

crocodile with fountain

120 x 75 cm

W1-01A-04

3D Whale

270 x 135 cm

W1-02A-11