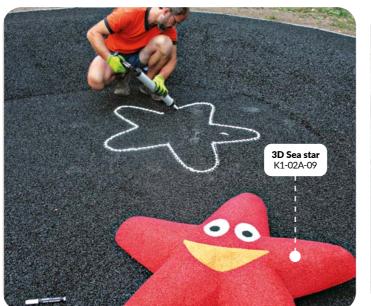

Set of 3D Stones with letter A-Z (26 pcs)

L1-05A-50UV

3D Sea star 110x110 cm K1-02A-09

3D Turtle

115x130 cm

K1-01A-05

00

**3D Crocodile** with numbers 500x210 cm K1-07D-20