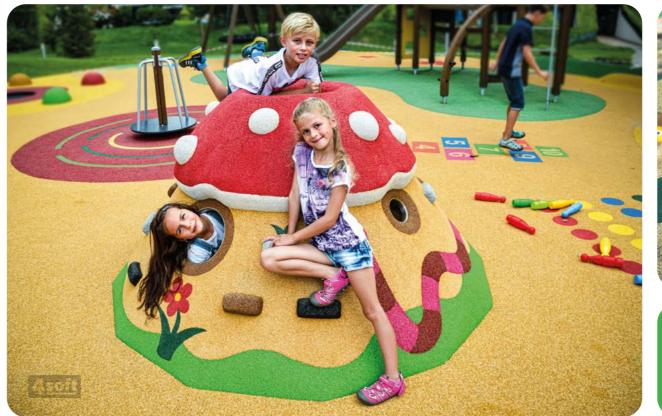

# 3D EPDM PLAYHOUSE

Fun play element for playgrounds with an EPDM surface.

Consists of a stainless steel core, covered with a certified two-layer safety surface.

Can be used separately as a single element or as a part of a complete playground.

Certified according to EN 1176-1

#### IT CAN BE MADE IN OTHER THEME-SPECIFIC VERSIONS

Can be climbed over and used as a climbing wall. Its surface is fitted with grips enabling easier movement over it.

#### A small **UNBREAKABLE** window.