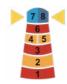

#### Long jump (50-200)

245x80 cm E1-02A-71UV

Target with numbers 1, 5,10

Ø120 cm E1-04A-57UV

Target with numbers - big Ø215 cm

195x90 cm E1-06A-20