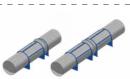

#### **EXTREMELY DURABLE TUNNELS MADE OF STAINLESS STEEL.**

#### 4SOFT MINI TUNNELS

For safe surface areas.

Very popular play equipment with many design variations.

It can be modified according to your request.

Supplied directly with the EPDM surface.

Certified according to EN 1176-1 standards.

#### STANDARD BUILT-IN TUNNELS

Designed to be built into a concrete hill and covered by an EPDM safety surface.

Made from stainless steel.

Perfect when combine with slides and climbing elements.

TÜV certification EN 1176-1.