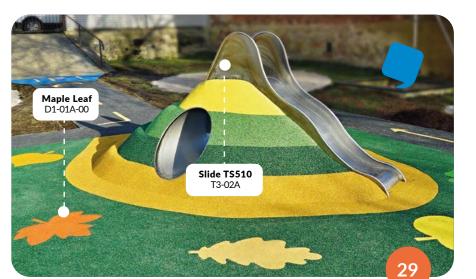

#### **MODULAR BUILT-IN TUNNELS**

4soft has developed modular stainless steel tunnels, certified by TÜV authorities, to be built into a concrete hill and covered by an EPDM safety surface.

All types of the modular tunnel are available in short and long version.