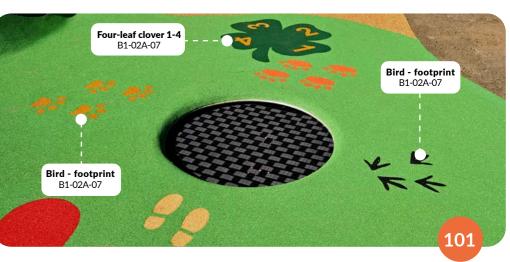

Bird - foot-

print (1 pc) 17 x 13 cm

B1-02A-07

**Sheep foot-**

print (1 pc)

23 x 9 cm

B4-01A-07

22 x 20 cm B2-06A-07

D1-04B-53UV

Four-leaf clover 65x70 cm D1-04A-04

Four-leaf clove

Leaf Oak

45x95 cm

D1-03A-04

D2-06C-70UV

•