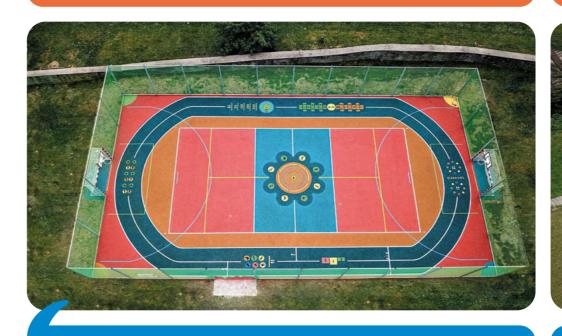

SCHOOL SPORTSGROUNDS

Thanks to the prefabricated
4softgraphics, sports grounds
can have a wide range of
options for various
movement games and sports.

FOCUSED

ON DIFFERENT AGE

GROUPS OF STUDENTS

By using smartly combined amusing graphic components and sports lines, it is possible to create a single area that meets the demands for classic sports as well as children's games.

### **ORIGINAL DESIGN** AND EQUIPMENT

Special goal, seating for spectators, entertaining and competition graphics. Make the maximum from small space!

Make the sports grounds truly multi-purpose.

Ideal for outdoor gym classes.