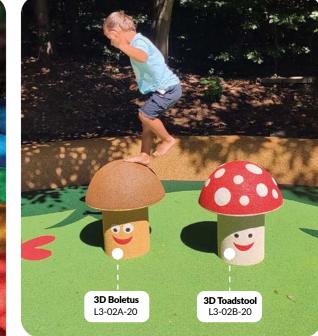

#### Mushroom-1

70x95 cm D3-01A-02

70x105 cm D3-02A-52UV

**Pumpkin** 90x80 cm D3-04A-59UV

Rainbow 150x60 cm

Moon

71x105 cm

Fire - big