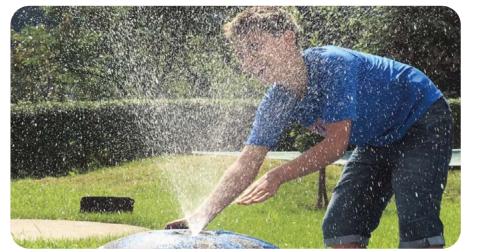

#### WATER 3D FOUNTAINS

A combination of 3d graphics and splash areas is great in the summer time.

A water nozzle can be installed into any 3D shape according to your requirements.

Water fountains can be a part of standard playgrounds.

#### **IDEAL SOLUTION FOR:**

- kindergartens;
- schools;
- public areas and parks;
- public playgrounds;
- swimming pools.

3D Cloud with fountain

You can find out more about our products at: www.epdm-graphics.com

#### GREAT FUN SAFE

One of the great ways of using wet pour graphics is in areas with mist nozzles, in kindergarten playgrounds, or as refreshing points in public areas etc...

The combination of 3D graphics and splash areas is great in the summer time.

A water nozzle can be put into any 3D shape according to your requirements. Water fountains can be a part of standard playgrounds.

#### 4SOFT SPLASH AREAS

Great in the summer time.

The rest of the year it serves as an attractive and original playground.

You can find out more at: epdm-graphics.com

WITH **ALL YEAR-ROUND** USE

The EPDM surface is water-permeable.