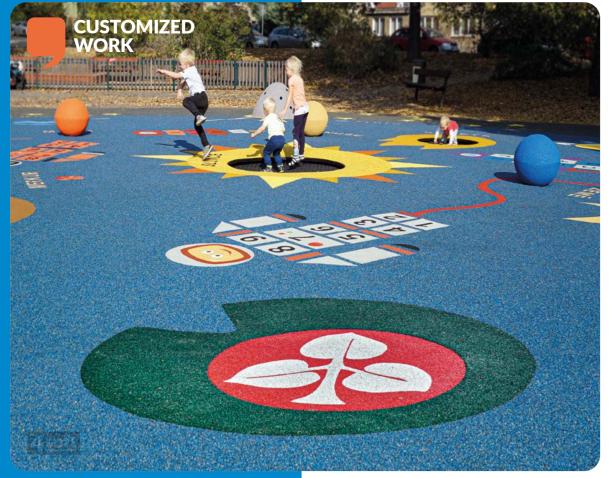

# LOGOS & SPECIAL DESIGN

A great way of promoting things. Install logos, messages or a special design directly in the EPDM safety surface.

4soft can make your logo according to details sent by e-mail.

Good promotion of your work or investors, municipalities, sponsors or any other organizations that want to be visible on the playground surface.

**ONE SURFACE, MANY USES.** 