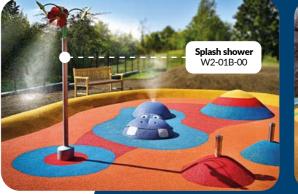

#### **OPERATING** THE NOZZLE

There are two options of controlling the opening and closing the water connection to the fountain:

- a standard water valve:
- **electric button** possibility to set up the duration of water squirting. It works with a 6V battery.