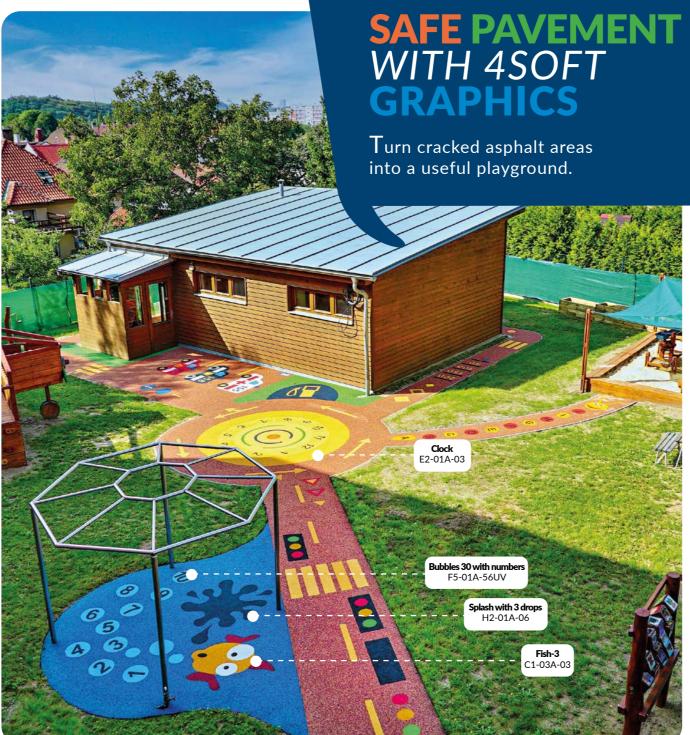

#### Clock

Ø240 cm E2-01A-03

Hopscotch snail 1-16 - BIG 255 cm E2-02A-20

Hopscotch snail 1-8 - SMALL 175x155 cm E2-02B-20

Hopscotch Kite (1-9) 680x145 cm E2-04A-20

Be creative! Use standard

graphics to create a new

4 5 3 2

F5-06A-20

9

0

Caterpillar Big with alphabet

Hopscotch -Crocodile (1-10) 400X160 cm F6-02A-53UV

**Caterpillar Small** 

Bubbles 30 cm with numbers

550x350 cm F3-03B-53UV

Hopscotch Princess

250x180 cm

F3-05A-20

Hopscotch Fireman 1 220 x 85 cm F4-01A-20

Snake 2 with numbers

86

Caterpillar Small with numbers 1-10 400 cm F6-01B-57UV