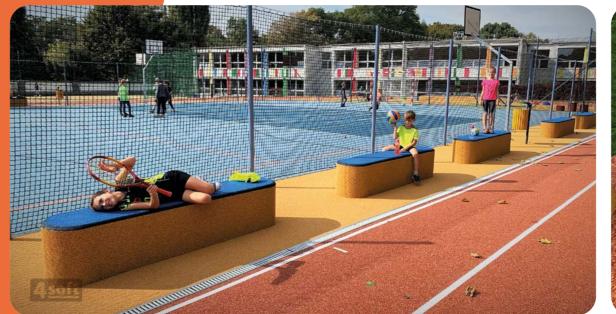

#### EPDM BENCH-PLAY

This extra-ordinary and safe bench made from EPDM can be used in many ways and comes in many variations.

#### THREE BASIC TYPES / MODELS:

Good meeting place and useful rest area for players and spectators.

#### **SIT OR PLAY!**

Certified according to EN 1176-1

The bench with the palisade forms a set with a table.

4soft can help you design your required place.

There's no bench like a bench.
It can be more than that!