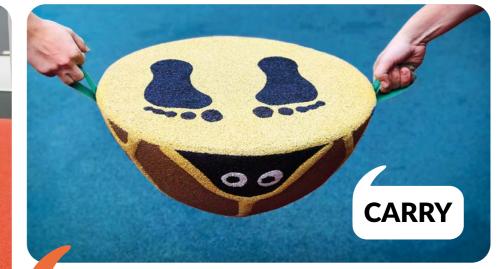

#### CAN BE USED IN MANY GREAT WAYS

Slide, move, drag, & carry Humpy-Bumpy where you need it.