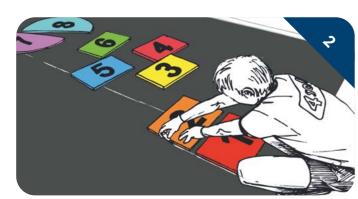

Measure and copy the graphic on a cured SBR layer along with the required design.

Mix the two-component glue properly. Use standard PU glue for artificial grass. Use the two-component glue for larger patterns or more graphics.

Position the graphic exactly and press it properly to improve glue distribution.

Spread the glue evenly on the underside of your graphic.

Apply the thick binder on the outside edges of the component to avoid them separating from the rest of the EPDM on the top layer.