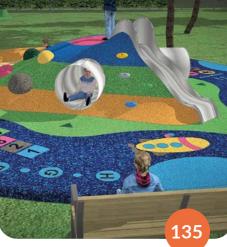

untain

210 x 270 cm

W1-04A-65UV

W1-04B-65UV

3D Globe

Ø 100 cm,

h. 50 cm

with fountain

W1-05B-70UV

any 3D shape according to your requirements.

A water nozzle can be installed into

420 x 360 cm W1-07A-05

3D See Star with fountain 110 x 110 cm W1-08A-09

Dolphin with fountain

W1-09A-61UV

3D turtle with

fountain

h.32 cm

W1-10A-05

115 x 130 cm,

3D Frog with fountain

W1-13A-70UV

280 x 120 x 33 cm

3D Palm tree with fountain



























6

3D Snail

with tunnel

T1-06A-05

3D Turtle

T1-07A-05

3D Frog with tunnel

T1-08A-70UV

with tunnel



**Tunnel 3** 

T2-01C **Tunnel 4** 

T2-02A **Tunnel 5** T2-02E

**Tunnel Curve** 



**3-EXIT Tunnel** T2-02F

T2-02C

**4-EXIT Tunnel** T2-02G





T3-02B







T2-02H



4-EXIT Tunnel SMALL



































3D Half ball -Football design Ø75 cm M3-04A-20 Ø100 cm

M3-04B-20

Earth East hemisphere M3-06A-70UV

Earth West hemisphere M3-06B-70UV



fountain Ø100 cm. h. 50 cm W1-05A-50UV





3D Cloud with fountain W1-15A-50UV

3D Ball with fountain

Ø75 cm

W1-11A-20













Splash shower 4-flowers

Splash shower 3-flowers

Ladybird with fountain

W1-14A-01

**3D Octopus** 

360 x 360 cm,

h. 80 cm T1-05A-52UV

MINI Tunnel Anthil

**MINI Tunnel** 

T1-03A-70UV

Coral reef

Ø120 cm

Ø120 cm

T1-02A-20

tunnel

W2-01A-09

W2-01B-00















3D EPDM hill height 60 cm M4-01A-50UV

> 3D Emoticon - YES M3-01A-03

3D Emoticon - NO M3-01B-03



3D Camel with fountain 250 x 150 cm W1-06A-20



h.50 cm W1-12A-20



**3D** HOUSES

--

Mushroom's house Ø 220 cm P1-01A-20





Tip of the sub