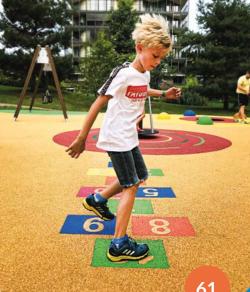

**Snake & Ladders** game 900x370 cm E3-05A-53UV

Jump mirror Animals 297x125 cm E3-04B-20

**2D** HOPSCOTCH

X VIII IX VII V VI IV

4 5

Hopscotch Small-boy 1

Hopscotch Small-girl 1

Hopscotch squares 1-10

220x85 cm F1-02A-00

Hopscotch

numbers I-X

F1-02B-53UV

Hopscotch Big-boy

300x135 cm

F1-01A-00

(1-10)