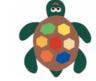

#### Human hand print (1 pair) 20 x 22 cm B3-02A-02

Fish-4

Fish-4

105x75 cm

C1-04B-03

Turtle-1

110x100 cm

C1-06A-05