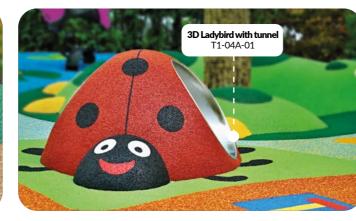

3D Ball with fountain

Ø75 cm

W1-11A-20

Splash shower 4-flowers

Splash shower 3-flowers

Ladybird with fountain

W1-14A-01

**3D Octopus** 