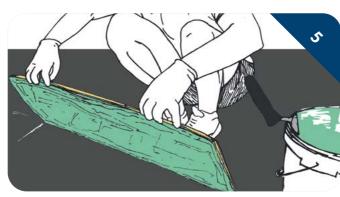

### INSTALLATION GUIDES

For 2D EPDM graphics.

Just glue the graphic component on to the SBR layer or directly on concrete. Take a look at our simple installation guides.

Tools needed to measure the required graphic and the material for gluing.

Measure and copy the graphic on a cured SBR layer along with the required design.

Mix the two-component glue properly. Use standard PU glue for artificial grass. Use the two-component glue for larger patterns or more graphics.

Position the graphic exactly and press it properly to improve glue distribution.

Spread the glue evenly on the underside of your graphic.

Apply the thick binder on the outside edges of the component to avoid them separating from the rest of the EPDM on the top layer.