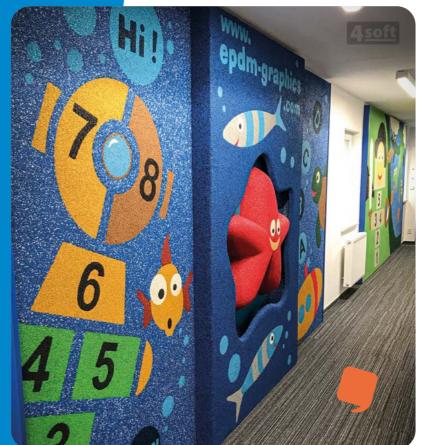

## **EPDM**PANELLING

#### **CAN BE USED AS:**

- decoration of corridors, classrooms and offices;
- an unusual durable bulletin board.

Customizable design and size.