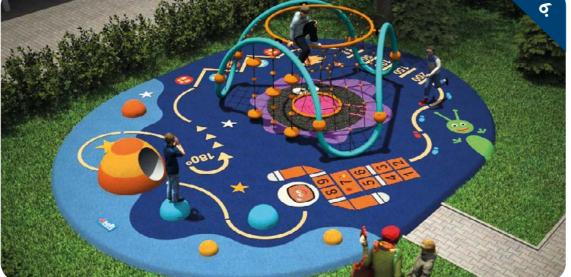

# MULTI-PURPOSE AREAS

Playgrounds with sports, competition and educational themes.

Ares for drawing pictures in chalk.
EPDM graphic components help to
encourage children's creativity.

# TRAFFIC EPDM PLAYGROUNDS

With our graphics, it is easy to make traffic playgrounds for small kids.

Children will learn the basics of traffic education - getting over the road safely at a pedestrian crossing and recognizing the colours of traffic lights.

Playgrounds like this increase the quality of time spent outdoors.

Ideal for riding on kids scooters bicycles & toy trucks.

THREE, TWO, ONE, GO!!!

Racing on tracks with different kinds of fun and challenging 2D and 3D graphic components.