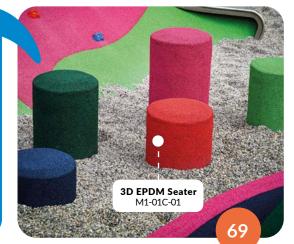

3D Dragon

3D Ladybird "PLAY"

3D Stone with number 0-10 (1pc) 55x55x13 cm

L1-01Z-50UV

**3D Flower** 240x240 cm L5-01A-70UV

3D Cloud 130x90 cm L2-02A-57UV

M1-01A-09 EPDM Seater

M1-01C-01 30/40/50cm