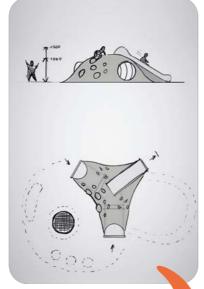

# CLIMB UP **SLIDE DOWN** Fun discovering new ways to slide and play. FunPipe SMART - Small T3-01B-FPS

# 3D EPDM PLAYHOUSE

Fun play element for playgrounds with an EPDM surface.

Consists of a stainless steel core, covered with a certified two-layer safety surface.

Can be used separately as a single element or as a part of a complete playground.

Certified according to EN 1176-1

#### IT CAN BE MADE IN OTHER THEME-SPECIFIC VERSIONS

Can be climbed over and used as a climbing wall. Its surface is fitted with grips enabling easier movement over it.

#### A small **UNBREAKABLE** window.