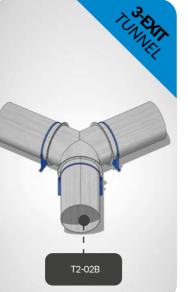

T2-02A **Tunnel 5** T2-02E

**Tunnel Curve** 

**3-EXIT Tunnel** T2-02F

T2-02C

**4-EXIT Tunnel** T2-02G

T3-02B

T2-02H

4-EXIT Tunnel SMALL