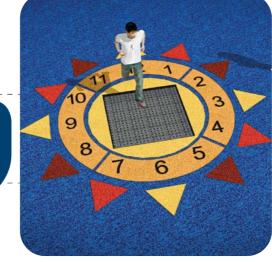

#### Clock

Ø240 cm E2-01A-03

Hopscotch snail 1-16 - BIG 255 cm E2-02A-20

Hopscotch snail 1-8 - SMALL 175x155 cm E2-02B-20

Hopscotch Kite (1-9) 680x145 cm E2-04A-20

Be creative! Use standard

graphics to create a new