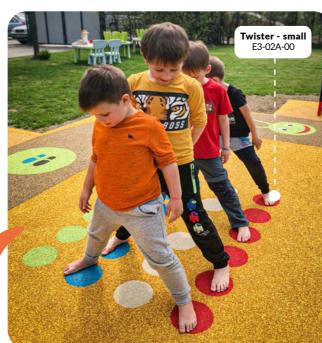

0 1 0 8 Z H

88888808

Twister - big (set of 24 pcs) 200x135 cm E3-02B-00

Compass - 2D 160x160 cm E2-05A-20

.....

000000

.....

.....

00000

.....

**>>>>** 

Ludo BIG (set of 60 pcs) 370x370 cm E3-01A-00

**Ludo - Small** 

(set of 60 pcs)

Hopscotch set 4 x

SQUARES (41 pcs