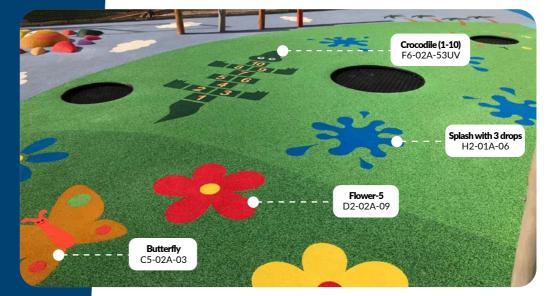

4 5 3 2

F5-06A-20

9

0

Caterpillar Big with alphabet

Hopscotch -Crocodile (1-10) 400X160 cm F6-02A-53UV

**Caterpillar Small** 

Bubbles 30 cm with numbers

Ant

100x50 cm C2-02A-07

110x100 cm

C2-01C-01

Squirrel 120x85 cm C2-03A-59UV

100x100 cm C3-01A-52UV

Butterfly 95x100 cm C5-02A-03

Kitty 90x90 cm C3-03A-20

3D Ball with fountain

Ø75 cm

W1-11A-20

Splash shower 4-flowers

Splash shower 3-flowers

Ladybird with fountain

W1-14A-01

**3D Octopus** 