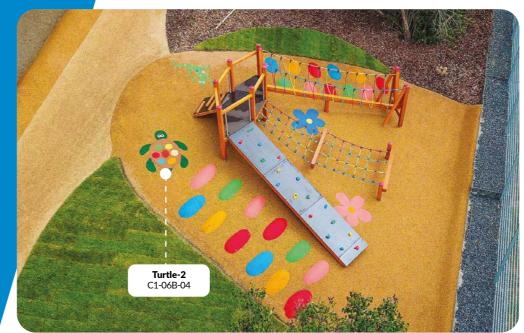

**Crab** 115x100 cm C1-07A-59UV

Crab - BABY

C1-07B-59UV

Turtle-2

115x130 cm

C1-06B-04

110x75 cm C1-04A-59UV

**Cussed princess** 