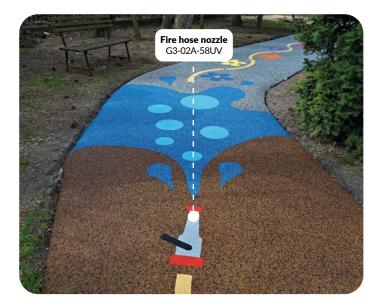

**2D** SIMPLE PICTURES

Striping - street line L 100x57 cm

G2-22A-02

Fire hose

48x27 cm

**Hydrant** 

105x60 cm

G3-03A-09

Railway

sleeper

100x35 cm

G3-04A-05

120x55 cm

G4-01A-03

Submarine - 1

G3-02A-58UV