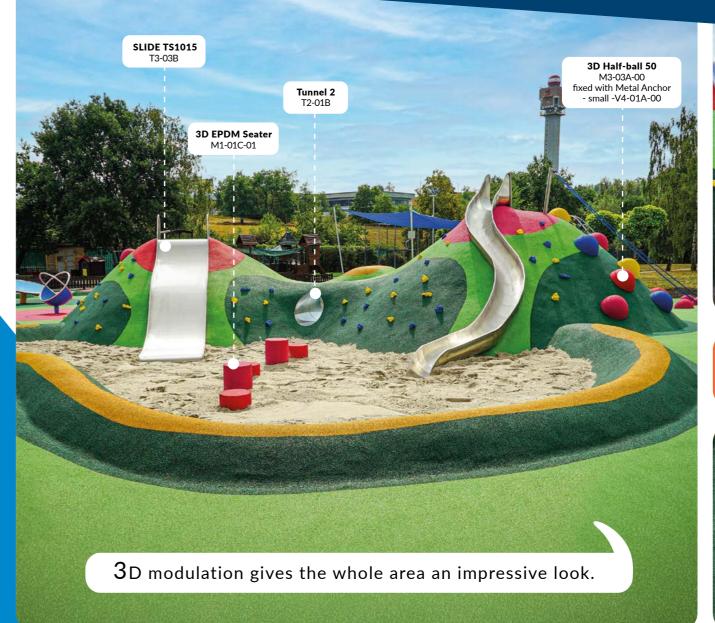

# CLIMB UP **SLIDE DOWN** Fun discovering new ways to slide and play. FunPipe SMART - Small T3-01B-FPS

T1-06A-05

3D Turtle

T1-07A-05

3D Frog with tunnel

T1-08A-70UV

with tunnel

**Tunnel 3** 

T2-01C **Tunnel 4** 

T2-02A **Tunnel 5** T2-02E

**Tunnel Curve** 

**3-EXIT Tunnel** T2-02F

T2-02C

**4-EXIT Tunnel** T2-02G

T3-02B

T2-02H

4-EXIT Tunnel SMALL