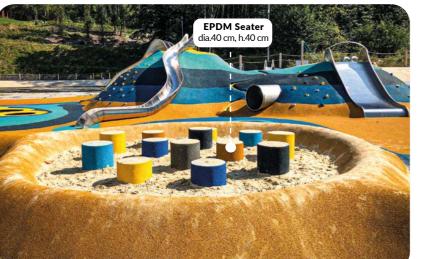

3D Dragon

3D Ladybird "PLAY"

3D Stone with number 0-10 (1pc) 55x55x13 cm

L1-01Z-50UV

**3D Flower** 240x240 cm L5-01A-70UV

3D Cloud 130x90 cm L2-02A-57UV

M1-01A-09 EPDM Seater

M1-01C-01 30/40/50cm