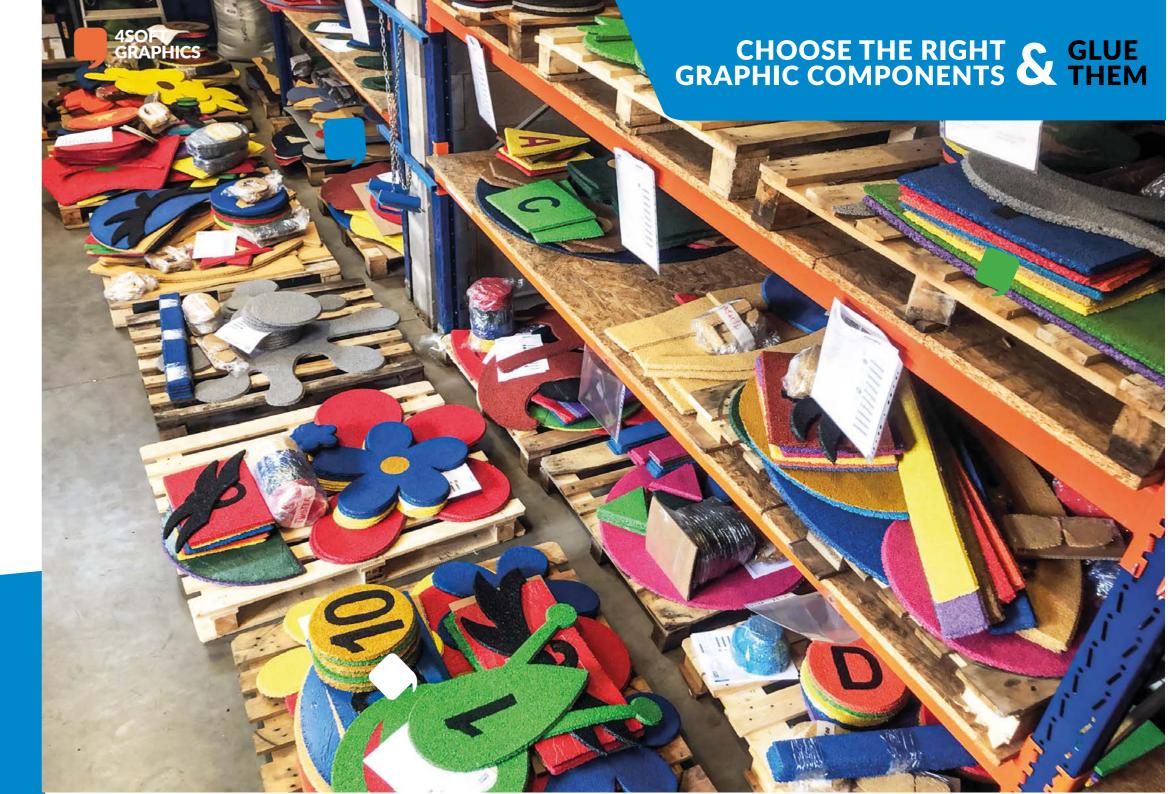

### 2D GRAPHIC COMPONENTS

Choose the right EPDM graphic component & glue it!

surface painting.

Specially shaped, no cutting, with oblique EDGES 45° angle which means perfect adhesion of the EPDM wet pour surface around the graphics as well as stable and durable joins.

Make sure the glue is spread evenly and up to the edges

Spread and compress your final EPDM layer properly around the component.

MAKE A SUPERB SURFACE!

CHOOSE THE RIGHT GRAPHIC & GLUE COMPONENTS & THEM

There are many ways of using our 2D graphics to transform a dull EPDM surface into an entertaining and educational place.

#### ALL YOU NEED TO DO IS JUST CHOOSE THE RIGHT GRAPHIC COMPONENTS AND GLUE THEM.

The rest of the surface installation is then very simple.