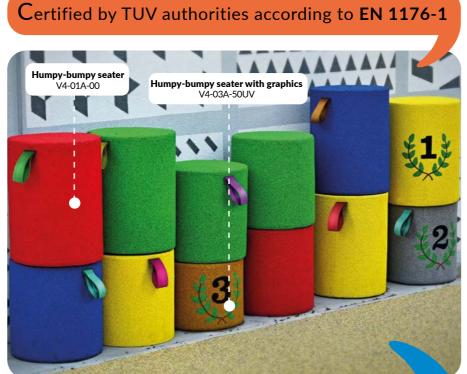

### ORIGINAL EQUIPMENT FOR SCHOOLS & KINDERGARTENS

Choose from many designs.

**HUMPY-BUMPY - SMALL**Diameter: 300 mm, Height: 155 mm
Weight: 9 kg (+/- 1 kg)

**HUMPY-BUMPY - BIG** 

Diameter: 500 mm, Height: 250 mm Weight: 25 kg (+/- 2 kg)

HUMPY-BUMPY - SEATER
Diameter: 400 mm, Height: 300 mm
Weight: 25 kg (+/- 2 kg)

49

3D Bench PLAY DIRECT

180x46x46 cm V1-01C-50UV

Bench PLAY Cluster - Spider 250x260cm,h.46cm V1-05A-70UV

Humpy-Bumpy seater 1

one colour

V4-01A-00