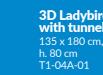

115 x 130 cm,

3D Frog with fountain

W1-13A-70UV

280 x 120 x 33 cm

3D Palm tree with fountain

6

3D Snail

with tunnel

T1-06A-05

3D Turtle

T1-07A-05

3D Frog with tunnel

T1-08A-70UV

with tunnel

**Tunnel 3** 

T2-01C **Tunnel 4** 