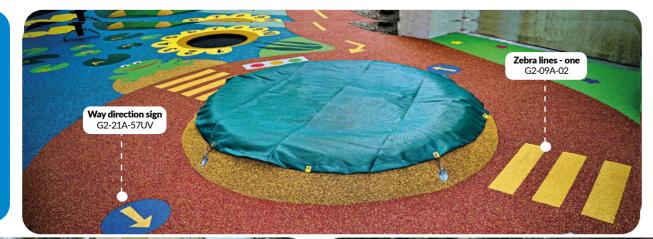

Lighthouse with numbers 210x240 cm F7-01A-20

Jump pointed Tower (1-9)

220x74 cm

F7-02A-20

8 7

STOP signal 90x90 cm G2-02A-09

No Parking Ø40 cm G2-23A-57UV

Way direction

G2-21A-57UV

Traffic roundabout

G2-30A-57UV

**Petrol station** 

100x100 cm

Cafeteria

100x100 cm

signal