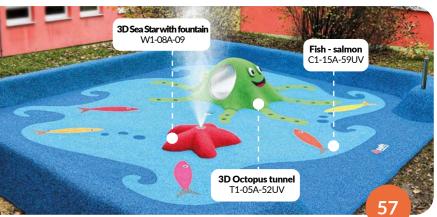

420 x 360 cm W1-07A-05

3D See Star with fountain 110 x 110 cm W1-08A-09

Dolphin with fountain

W1-09A-61UV

3D turtle with

fountain

h.32 cm

W1-10A-05

360 x 360 cm,

h. 80 cm T1-05A-52UV

MINI Tunnel Anthil

**MINI Tunnel** 

T1-03A-70UV

Coral reef

Ø120 cm

Ø120 cm