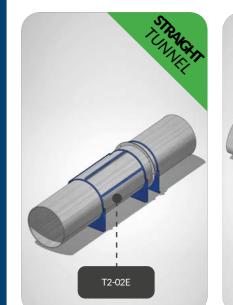

T1-06A-05

3D Turtle

T1-07A-05

3D Frog with tunnel

T1-08A-70UV

with tunnel

**Tunnel 3** 

T2-01C **Tunnel 4** 

T2-02A **Tunnel 5** T2-02E

**Tunnel Curve** 

**3-EXIT Tunnel** T2-02F

T2-02C

**4-EXIT Tunnel** T2-02G

T3-02B

T2-02H

4-EXIT Tunnel SMALL