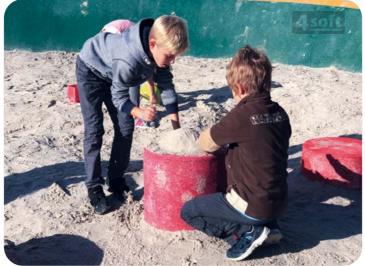

### INSTALLATION GUIDES

For 2D EPDM graphics.

Just glue the graphic component on to the SBR layer or directly on concrete. Take a look at our simple installation guides.

Tools needed to measure the required graphic and the material for gluing.

Measure and copy the graphic on a cured SBR layer along with the required design.

Mix the two-component glue properly. Use standard PU glue for artificial grass. Use the two-component glue for larger patterns or more graphics.

Position the graphic exactly and press it properly to improve glue distribution.

Spread the glue evenly on the underside of your graphic.

Apply the thick binder on the outside edges of the component to avoid them separating from the rest of the EPDM on the top layer.

Make sure the glue is spread evenly and up to the edges

Spread and compress your final EPDM layer properly around the component.

MAKE A SUPERB SURFACE!

CHOOSE THE RIGHT GRAPHIC & GLUE COMPONENTS & THEM

There are many ways of using our 2D graphics to transform a dull EPDM surface into an entertaining and educational place.