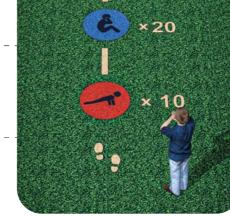

#### **START - FINISH**

80x55 cm E1-03A-02

#### Labyrinth

Ø240 cm E1-01A-20

Sign: START

17x75 cm

E1-03C-02

START

### Long jump (0-300)

150x380 cm

E1-02B-21

#### Long jump (50-200)

245x80 cm E1-02A-71UV

Target with numbers 1, 5,10

Ø120 cm E1-04A-57UV

Target with numbers - big Ø215 cm

195x90 cm E1-06A-20