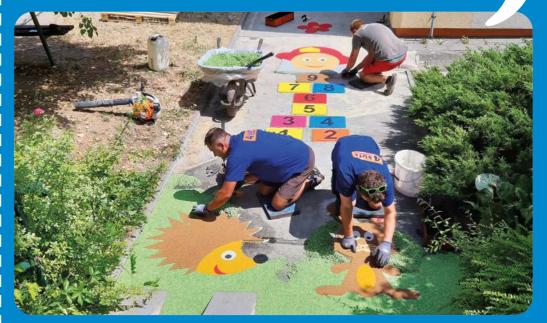

### INSTALLATION GUIDES

For 2D EPDM graphics.

Just glue the graphic component on to the SBR layer or directly on concrete. Take a look at our simple installation guides.

Tools needed to measure the required graphic and the material for gluing.

#### ALL YOU NEED TO DO IS JUST CHOOSE THE RIGHT GRAPHIC COMPONENTS AND GLUE THEM.

The rest of the surface installation is then very simple.