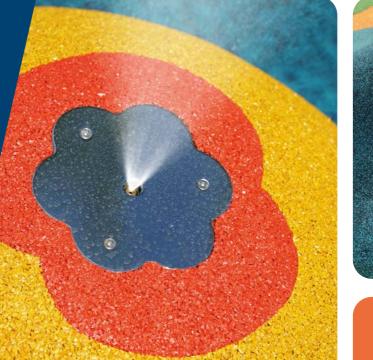

#### WATER 3D FOUNTAINS

A combination of 3d graphics and splash areas is great in the summer time.

A water nozzle can be installed into any 3D shape according to your requirements.

Water fountains can be a part of standard playgrounds.

#### WATER FOUNTAINS TECHNICAL INFORMATION

Easy to connect to the water supply!

ALL YOU NEED IS A STANDARD WATER GARDEN CONNECTION WITH NORMAL PRESSURE!

#### **OPERATING** THE NOZZLE

There are two options of controlling the opening and closing the water connection to the fountain:

- a standard water valve:
- **electric button** possibility to set up the duration of water squirting. It works with a 6V battery.

#### **LOW WATER CONSUMPTION**

Water consumption depends on the selected nozzle, from 2.5 l/min to 6 l/min.

One water supply can be connected to more nozzles depending on the flow rate of the water connection.

#### **NO** PUMP

All you need is a standard water supply with a pressure of 2-3 bar.

You can find out more about fountains at: www.epdm-graphics.com

Length 1200 mm

Diameter 510 mm

Height approx. 650 mm.