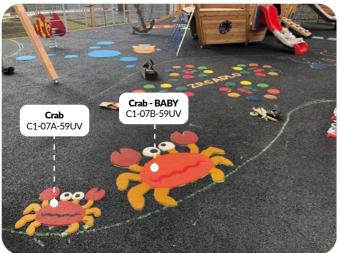

**Crab** 115x100 cm C1-07A-59UV

Crab - BABY

C1-07B-59UV

Turtle-2

115x130 cm

C1-06B-04

110x75 cm C1-04A-59UV

**Cussed princess** 