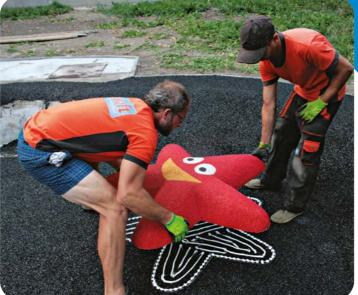

Set of 3D Stones with letter A-Z (26 pcs)

L1-05A-50UV

3D Sea star 110x110 cm K1-02A-09

3D Turtle

115x130 cm

K1-01A-05

00

**3D Crocodile** with numbers 500x210 cm K1-07D-20