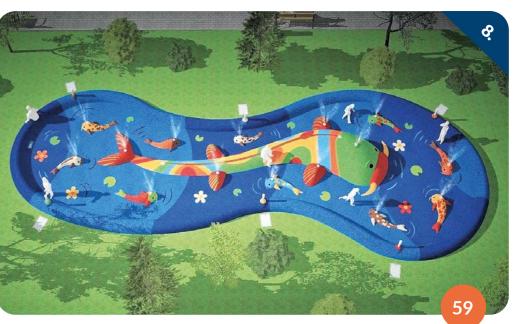

#### GREAT FUN SAFE

One of the great ways of using wet pour graphics is in areas with mist nozzles, in kindergarten playgrounds, or as refreshing points in public areas etc...

The combination of 3D graphics and splash areas is great in the summer time.

A water nozzle can be put into any 3D shape according to your requirements. Water fountains can be a part of standard playgrounds.

#### 4SOFT SPLASH AREAS

Great in the summer time.

The rest of the year it serves as an attractive and original playground.

You can find out more at: epdm-graphics.com

WITH **ALL YEAR-ROUND** USE

The EPDM surface is water-permeable.

#### **SPLASH AREA:** 4SOFT INSPIRATION

The spray nozzle can be installed into most of our 3D shapes. CHECK OUT www.epdm-graphics.com