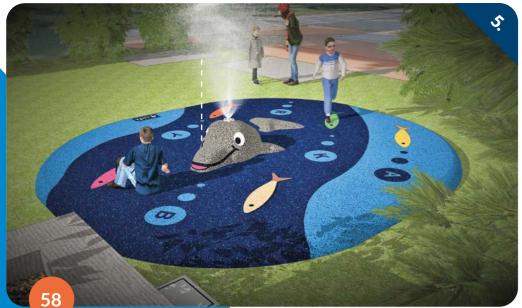

#### GREAT FUN SAFE

One of the great ways of using wet pour graphics is in areas with mist nozzles, in kindergarten playgrounds, or as refreshing points in public areas etc...

The combination of 3D graphics and splash areas is great in the summer time.

A water nozzle can be put into any 3D shape according to your requirements. Water fountains can be a part of standard playgrounds.

#### 4SOFT SPLASH AREAS

Great in the summer time.

The rest of the year it serves as an attractive and original playground.

You can find out more at: epdm-graphics.com

WITH **ALL YEAR-ROUND** USE

The EPDM surface is water-permeable.

#### **SPLASH AREA:** 4SOFT INSPIRATION

The spray nozzle can be installed into most of our 3D shapes. CHECK OUT www.epdm-graphics.com