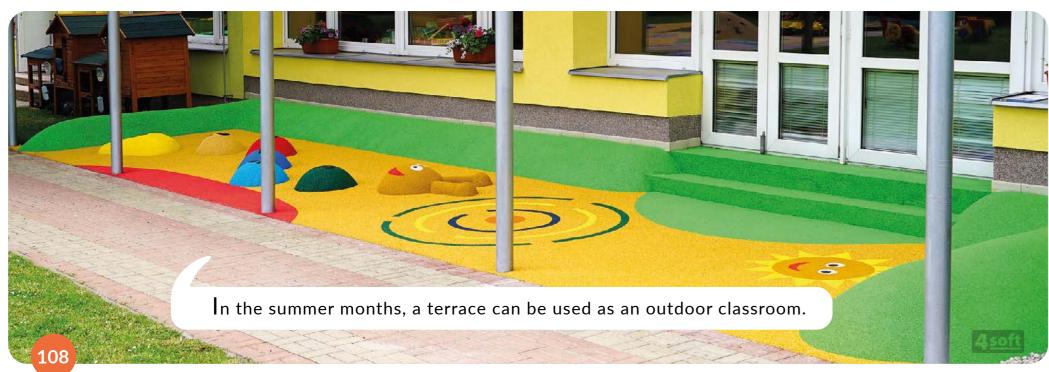

#### Even terraces can become a play area!

## **SAFETY** TERRACES

EPDM terraces with 4soft graphics.

These places are usually forgotten when creating wet pour surfaces even though there is often an almost ready sub-base for direct installation.