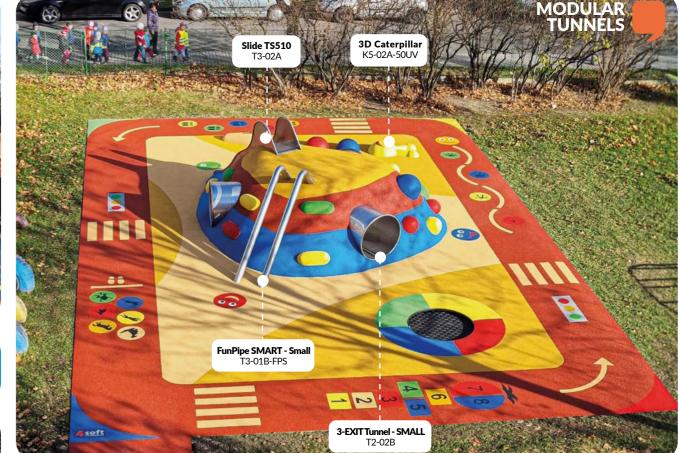

#### **MODULAR BUILT-IN TUNNELS**

4soft has developed modular stainless steel tunnels, certified by TÜV authorities, to be built into a concrete hill and covered by an EPDM safety surface.

All types of the modular tunnel are available in short and long version.

# CLIMB UP **SLIDE DOWN** Fun discovering new ways to slide and play. FunPipe SMART - Small T3-01B-FPS