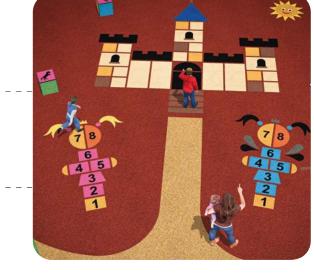

255x84 cm

F2-01A-53UV

0

5

3 4

Waterman

Hopscotch Castle with letters 370x390 cm F3-01A-00

**Hopscotch Palace** 