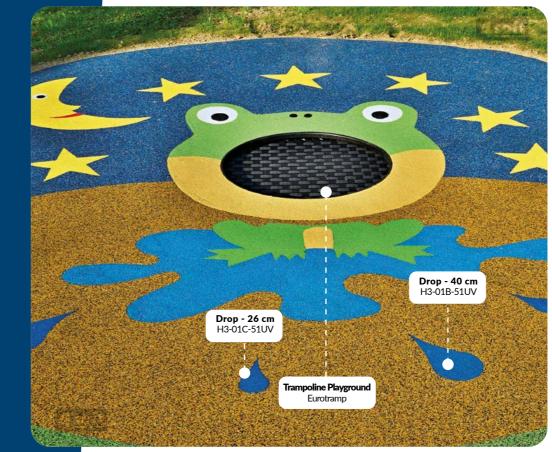

## SUPER GRAPHICS AROUND TRAMPOLINES

Great fun play equipment for all ages.

To Increase entertainment value use 2D and 3D graphic components.

**W**e use Eurotramp trampolines.

EUROTRAMP.

H5-02A-70UV

1x(115x85 cm)

3x Ø40,2x Ø60

,1x Ø10,1x Ø90,

**Solar system planets** 

(set of 3 pcs)

H3-01C-56UV Drop 26 cm

**H3-01B-06** Drop 40 cm