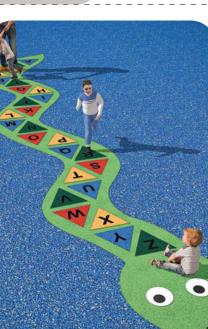

#### Clock

Ø240 cm E2-01A-03

Hopscotch snail 1-16 - BIG 255 cm E2-02A-20

Hopscotch snail 1-8 - SMALL 175x155 cm E2-02B-20

Hopscotch Kite (1-9) 680x145 cm E2-04A-20

Be creative! Use standard

graphics to create a new

**Snake & Ladders** game 900x370 cm E3-05A-53UV

Jump mirror Animals 297x125 cm E3-04B-20

**2D** HOPSCOTCH

X VIII IX VII V VI IV

4 5

Hopscotch Small-boy 1

Hopscotch Small-girl 1

Hopscotch squares 1-10