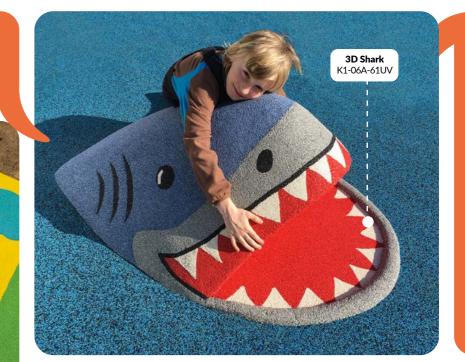

LUDO big 3D - square

585x585 cm

J3-02A-20

**3D Shark** 136x83 cm K1-06A-61UV

3D Crocodile half balls

600x260 cm

K1-07A-20

**3D Octopus** 