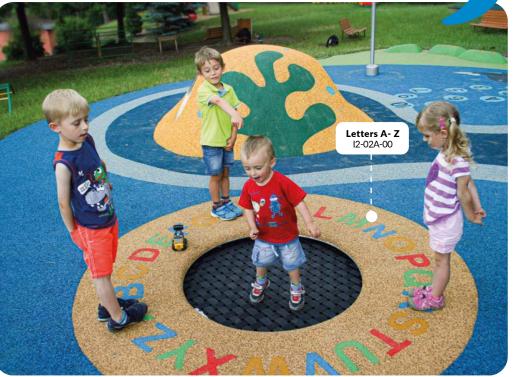

is on natural interest in being active.









# DURABLE AND SAFE

No cracking inside the graphic components. Stable and durable joins.

# EFFICIENT AND ECONOMICAL

Combination of sports area and playground.

With one effective investment you get a truly a multi-functional sports area for young and old alike.





### **4SOFT SPORS GROUNDS:** 4SOFT INSPIRATION



We offer effective and smart solution for many clients. CHECK OUT www.epdm-graphics.com



















## SUPER GRAPHICS AROUND TRAMPOLINES

Great fun play equipment for all ages.

To Increase entertainment value use 2D and 3D graphic components.



**W**e use Eurotramp trampolines.

EUROTRAMP.







#### MORE 3D COMPONENTS - MORE FUN



Letters, numbers, footprints and other pictures in EPDM surface gives jumping a goal.









#### Super combination with hills, slides and tunnels.











Pictures and 3D elements add interactivity....



#### **TRAMPOLINE PLAYGROUND: INSPIRATION**

EXAMPLES & INSPIRATION

These playgrounds encourage children to move and have fun.

















4soft hopscotches, geometric shapes, traffic signs, logos etc.

Make the children happy.















#### Even terraces can become a play area!





## **SAFETY** TERRACES

EPDM terraces with 4soft graphics.

These places are usually forgotten when creating wet pour surfaces even though there is often an almost ready sub-base for direct installation.



# FAST, EASY, EFFECTIVE PERFECT SOLUTION



# A PLACE FOR LEARNING, SPORTS AND ENTERTAINMENT

Cloud D5-04A-57UV

> **Sun-2** D5-01A-03





## SAFE WORKOUT AREAS

With EPDM