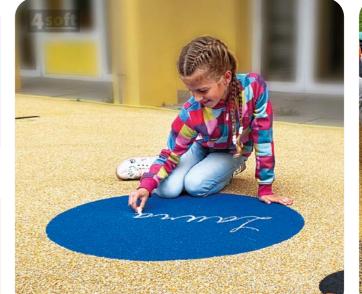

# LOGOS & SPECIAL DESIGN

A great way of promoting things. Install logos, messages or a special design directly in the EPDM safety surface.

4soft can make your logo according to details sent by e-mail.

Good promotion of your work or investors, municipalities, sponsors or any other organizations that want to be visible on the playground surface.