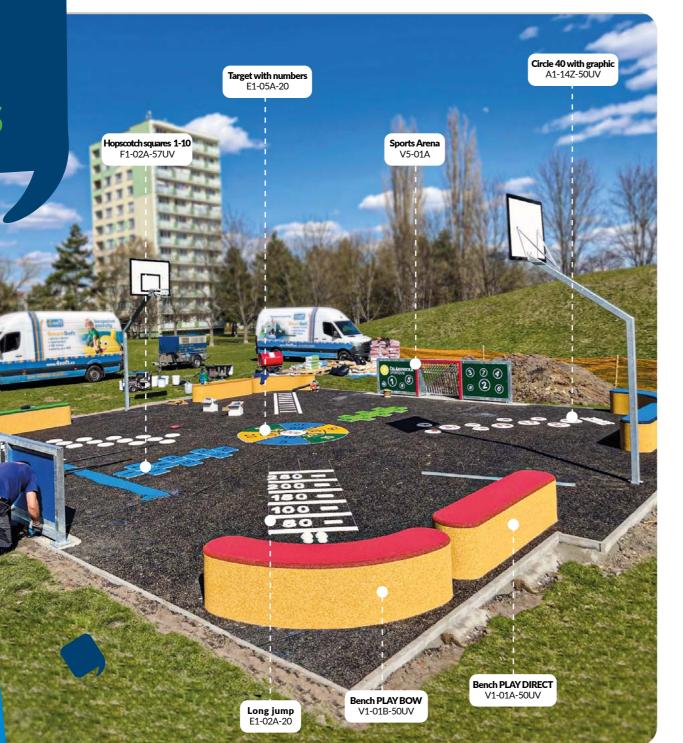

## **SPORTS** ARENA

Smart vandal-proof sports equipment for schoolyards, parks and other places.

The combination of Sports
Arena with 4soft EPDM
graphic components creates
an interesting place full of
activities.

It is constructed of galvanized steel.

Part of goal boarding can be also used as a drawing board.

GREAT EFFECT IN A SMALL SPACE!

the required Sports Arena play-

#### EPDM BENCH-PLAY

This extra-ordinary and safe bench made from EPDM can be used in many ways and comes in many variations.

#### 100+1 BENCH DESIGNS

Bench as a dominant element of your playground.