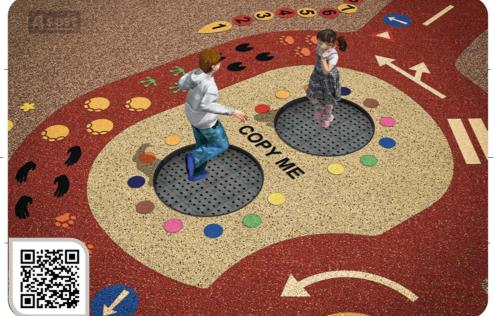

#### **TRAMPOLINE PLAYGROUND: INSPIRATION**

EXAMPLES & INSPIRATION

These playgrounds encourage children to move and have fun.

4soft hopscotches, geometric shapes, traffic signs, logos etc.

Make the children happy.