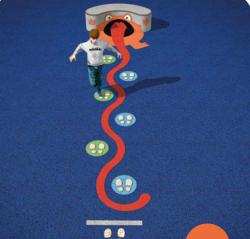

#### Clock

Ø240 cm E2-01A-03

Hopscotch snail 1-16 - BIG 255 cm E2-02A-20

Hopscotch snail 1-8 - SMALL 175x155 cm E2-02B-20

Hopscotch Kite (1-9) 680x145 cm E2-04A-20

Be creative! Use standard

graphics to create a new