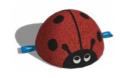

3D Ball with fountain

Ø75 cm

W1-11A-20

Splash shower 4-flowers

Splash shower 3-flowers

Ladybird with fountain

W1-14A-01

**3D Octopus** 