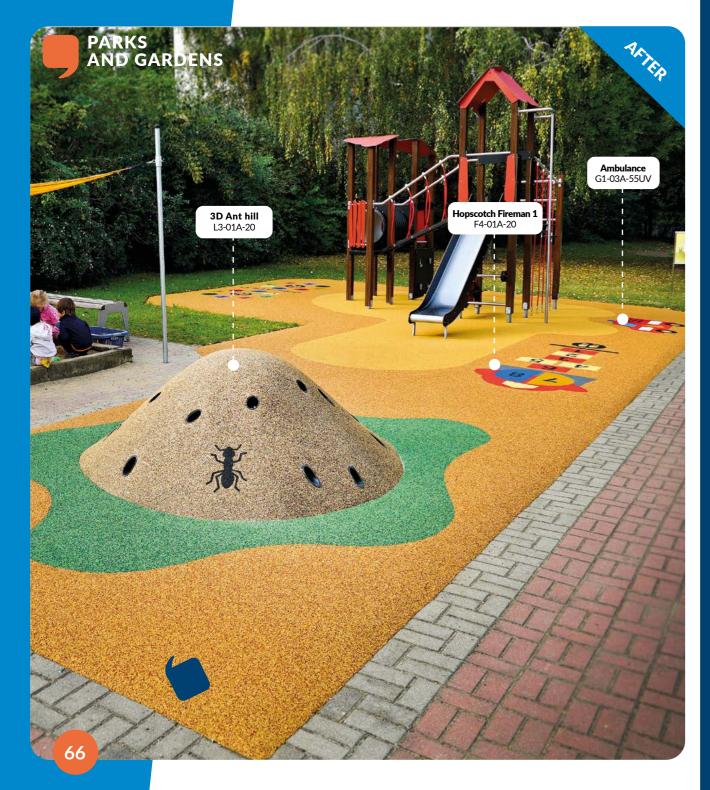

460 cm

K2-01A-20

3D Stone (1 pc)

**3D Ant hill** 

L3-01A-20

h.60 cm Ø120 cn

small

3D Sun set of (13 pcs)