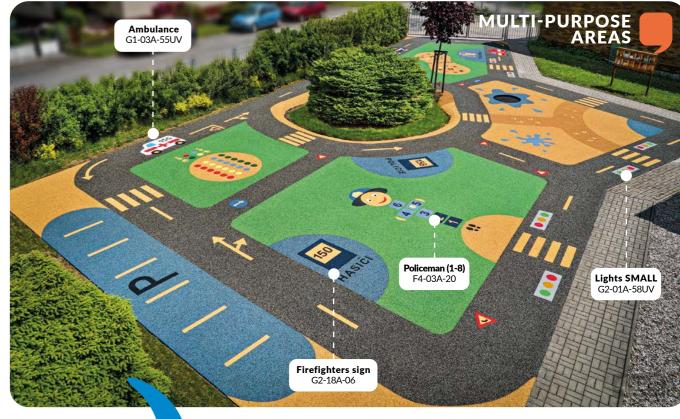

# MULTI-PURPOSE AREAS

Playgrounds with sports, competition and educational themes.

Ares for drawing pictures in chalk.
EPDM graphic components help to
encourage children's creativity.