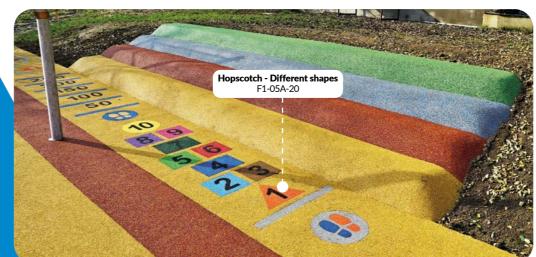

250x70 cm

F1-05A-20

Hopscotch Different shapes

220x85 cm

squares Romai

250x85 cm

F1-04A-00

250x85 cm