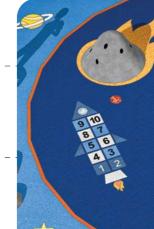

F1-03A-00

Hopscotch astronaut

255x150 cm

F2-02C-59UV

Hopscotch Space rocket

340x140 cm

F2-03A-20

Hopscotch Alien