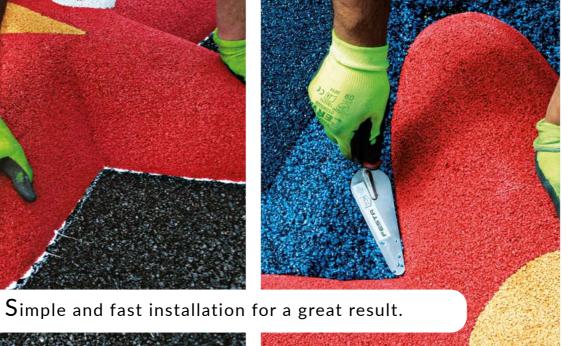

### INSTALLATION GUIDES

For 2D EPDM graphics.

Just glue the graphic component on to the SBR layer or directly on concrete. Take a look at our simple installation guides.

Tools needed to measure the required graphic and the material for gluing.

Measure and copy the graphic on a cured SBR layer along with the required design.

Mix the two-component glue properly. Use standard PU glue for artificial grass. Use the two-component glue for larger patterns or more graphics.

Position the graphic exactly and press it properly to improve glue distribution.

Spread the glue evenly on the underside of your graphic.

Apply the thick binder on the outside edges of the component to avoid them separating from the rest of the EPDM on the top layer.

Make sure the glue is spread evenly and up to the edges

Spread and compress your final EPDM layer properly around the component.

MAKE A SUPERB SURFACE!

CHOOSE THE RIGHT GRAPHIC & GLUE COMPONENTS & THEM

There are many ways of using our 2D graphics to transform a dull EPDM surface into an entertaining and educational place.