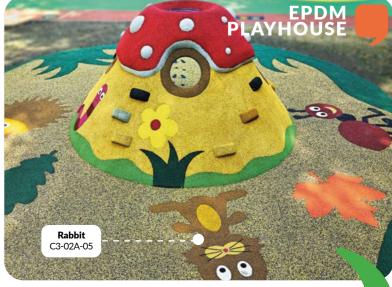

# 3D EPDM PLAYHOUSE

Fun play element for playgrounds with an EPDM surface.

Consists of a stainless steel core, covered with a certified two-layer safety surface.

Can be used separately as a single element or as a part of a complete playground.

Certified according to EN 1176-1

#### IT CAN BE MADE IN OTHER THEME-SPECIFIC VERSIONS

Can be climbed over and used as a climbing wall. Its surface is fitted with grips enabling easier movement over it.