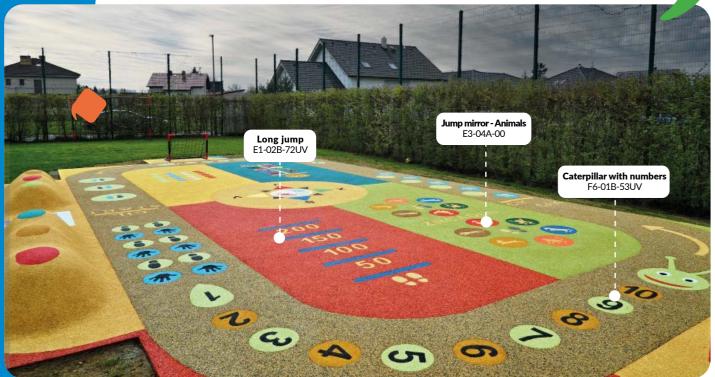

### Long jump (0-300)

150x380 cm

E1-02B-21

230x230 cm

E3-01B-00

E3-03A-00

Jump mirror with circles 18 cm 255x113 cm E3-04C-20

MIRROR ME Jump mirror with circles 18 cm

(Quatro)

350x272 cm

E3-04F-00

550x350 cm F3-03B-53UV

Hopscotch Princess

250x180 cm

F3-05A-20

Hopscotch Fireman 1 220 x 85 cm F4-01A-20

Snake 2 with numbers

86

Caterpillar Small with numbers 1-10 400 cm F6-01B-57UV