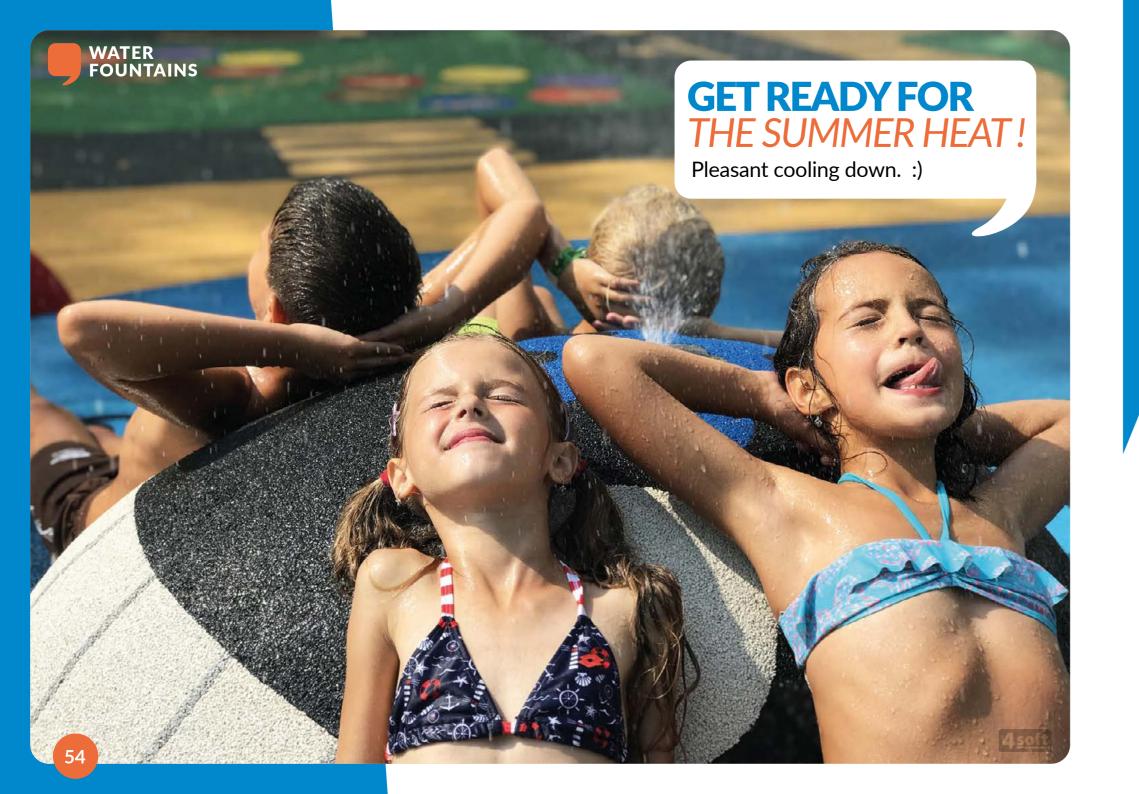

#### GREAT FUN SAFE

One of the great ways of using wet pour graphics is in areas with mist nozzles, in kindergarten playgrounds, or as refreshing points in public areas etc...

The combination of 3D graphics and splash areas is great in the summer time.

A water nozzle can be put into any 3D shape according to your requirements. Water fountains can be a part of standard playgrounds.

#### 4SOFT SPLASH AREAS

Great in the summer time.

The rest of the year it serves as an attractive and original playground.

You can find out more at: epdm-graphics.com

WITH **ALL YEAR-ROUND** USE

The EPDM surface is water-permeable.