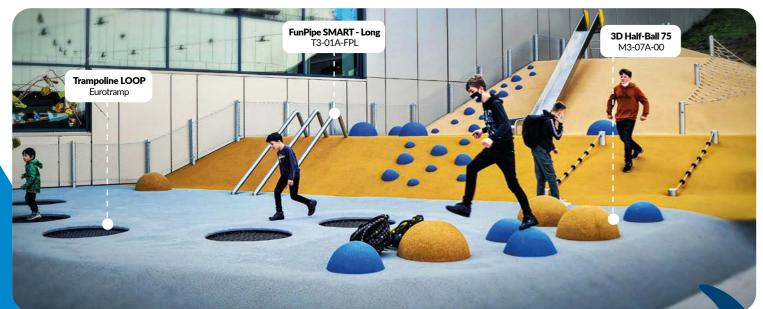

## SUPER GRAPHICS AROUND TRAMPOLINES

Great fun play equipment for all ages.

To Increase entertainment value use 2D and 3D graphic components.

**W**e use Eurotramp trampolines.

EUROTRAMP.

#### MORE 3D COMPONENTS - MORE FUN

Letters, numbers, footprints and other pictures in EPDM surface gives jumping a goal.

#### Super combination with hills, slides and tunnels.

Pictures and 3D elements add interactivity....

#### **TRAMPOLINE PLAYGROUND: INSPIRATION**

EXAMPLES & INSPIRATION

These playgrounds encourage children to move and have fun.

4soft hopscotches, geometric shapes, traffic signs, logos etc.

Make the children happy.