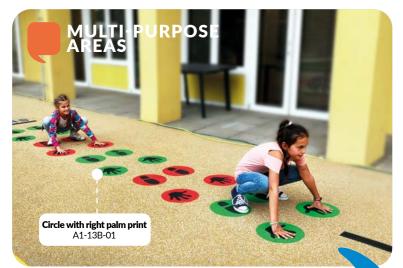

# MULTI-PURPOSE AREAS

Playgrounds with sports, competition and educational themes.

Ares for drawing pictures in chalk.
EPDM graphic components help to
encourage children's creativity.