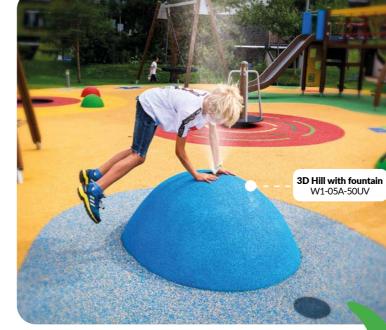

3D Half ball -Football design Ø75 cm M3-04A-20 Ø100 cm

M3-04B-20

Earth East hemisphere M3-06A-70UV

Earth West hemisphere M3-06B-70UV

fountain Ø100 cm. h. 50 cm W1-05A-50UV

3D Cloud with fountain W1-15A-50UV