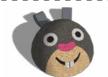

#### CAN BE USED IN MANY GREAT WAYS

Slide, move, drag, & carry Humpy-Bumpy where you need it.

### ORIGINAL EQUIPMENT FOR SCHOOLS & KINDERGARTENS

Choose from many designs.

**HUMPY-BUMPY - SMALL**Diameter: 300 mm, Height: 155 mm
Weight: 9 kg (+/- 1 kg)

**HUMPY-BUMPY - BIG** 

Diameter: 500 mm, Height: 250 mm Weight: 25 kg (+/- 2 kg)