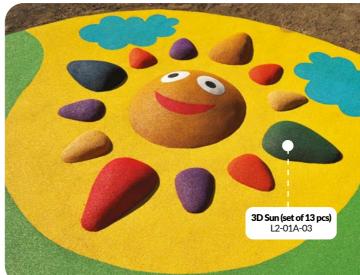

460 cm

K2-01A-20

3D Stone (1 pc)

**3D Ant hill** 

L3-01A-20

h.60 cm Ø120 cn

small

3D Sun set of (13 pcs)