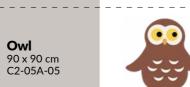

#### 4SOFT MINI TUNNELS

For safe surface areas.

Very popular play equipment with many design variations.

It can be modified according to your request.

Supplied directly with the EPDM surface.

Certified according to EN 1176-1 standards.

#### STANDARD BUILT-IN TUNNELS

Designed to be built into a concrete hill and covered by an EPDM safety surface.

Made from stainless steel.

Perfect when combine with slides and climbing elements.

TÜV certification EN 1176-1.