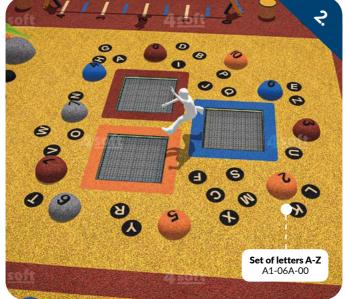

## SUPER GRAPHICS AROUND TRAMPOLINES

Great fun play equipment for all ages.

To Increase entertainment value use 2D and 3D graphic components.

**W**e use Eurotramp trampolines.

EUROTRAMP.

#### MORE 3D COMPONENTS - MORE FUN

Letters, numbers, footprints and other pictures in EPDM surface gives jumping a goal.

#### Super combination with hills, slides and tunnels.

Pictures and 3D elements add interactivity....

#### **TRAMPOLINE PLAYGROUND: INSPIRATION**

EXAMPLES & INSPIRATION

These playgrounds encourage children to move and have fun.

4soft hopscotches, geometric shapes, traffic signs, logos etc.

Make the children happy.