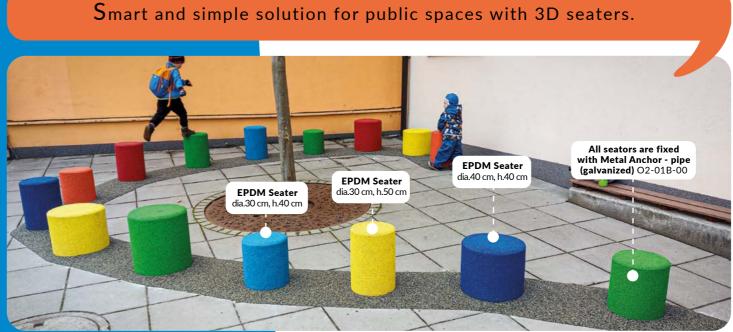

3D Dragon

3D Ladybird "PLAY"

3D Stone with number 0-10 (1pc) 55x55x13 cm

L1-01Z-50UV

**3D Flower** 240x240 cm L5-01A-70UV

3D Cloud 130x90 cm L2-02A-57UV

M1-01A-09 EPDM Seater

M1-01C-01 30/40/50cm