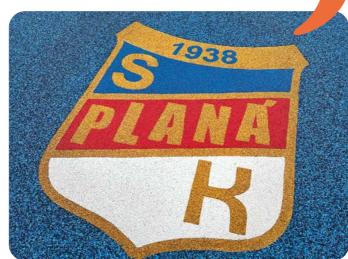

# LOGOS & SPECIAL DESIGN

A great way of promoting things. Install logos, messages or a special design directly in the EPDM safety surface.

4soft can make your logo according to details sent by e-mail.

Good promotion of your work or investors, municipalities, sponsors or any other organizations that want to be visible on the playground surface.