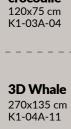

Ø 30cm M3-09Z-50UV Ø 50cm M3-05A-50UV

Head of

crocodile with fountain

120 x 75 cm

W1-01A-04

3D Whale

270 x 135 cm

W1-02A-11