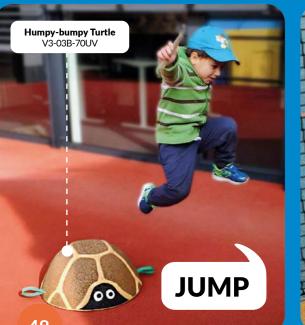

### ORIGINAL EQUIPMENT FOR SCHOOLS & KINDERGARTENS

Choose from many designs.

**HUMPY-BUMPY - SMALL**Diameter: 300 mm, Height: 155 mm
Weight: 9 kg (+/- 1 kg)

**HUMPY-BUMPY - BIG** 

Diameter: 500 mm, Height: 250 mm Weight: 25 kg (+/- 2 kg)