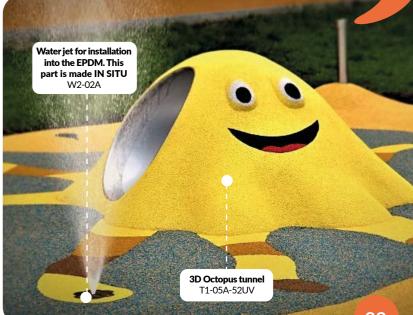

LUDO big 3D - square

585x585 cm

J3-02A-20

**3D Shark** 136x83 cm K1-06A-61UV

3D Crocodile half balls

600x260 cm

K1-07A-20

**3D Octopus** 

360 x 360 cm,

h. 80 cm T1-05A-52UV

MINI Tunnel Anthil

**MINI Tunnel** 

T1-03A-70UV

Coral reef

Ø120 cm

Ø120 cm