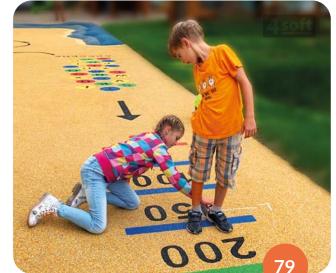

Stones with letters - 26 pcs 50 cm D4-06A-05

ABCDE BGHDD KIMNO PQRST OVWXYZ

Stones with numbers 1-10 50 cm D4-07A-00

2345 **6** 7 **8** 9 **10** 

Stones - 1 pc 47x38 cm D4-03A-00

355

Stone with letter D4-04Z-50UV