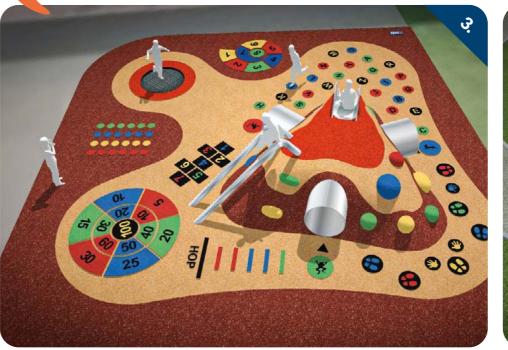

# MULTI-PURPOSE AREAS

Playgrounds with sports, competition and educational themes.

Ares for drawing pictures in chalk.
EPDM graphic components help to
encourage children's creativity.