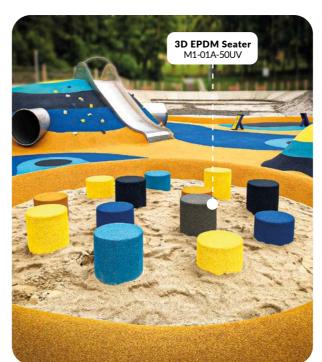

3D Dragon

3D Ladybird "PLAY"

3D Stone with number 0-10 (1pc) 55x55x13 cm

L1-01Z-50UV

**3D Flower** 240x240 cm L5-01A-70UV

3D Cloud 130x90 cm L2-02A-57UV

M1-01A-09 EPDM Seater

M1-01C-01 30/40/50cm

M1-02A-52UV Seaterwith

M1-02B-57UV graphics

M1-02C-53UV 30/40/50

M1-01B-03

**3D** SHAPES

K4-03A-53UV

1150x120 cm K5-01B-01

3D Bee