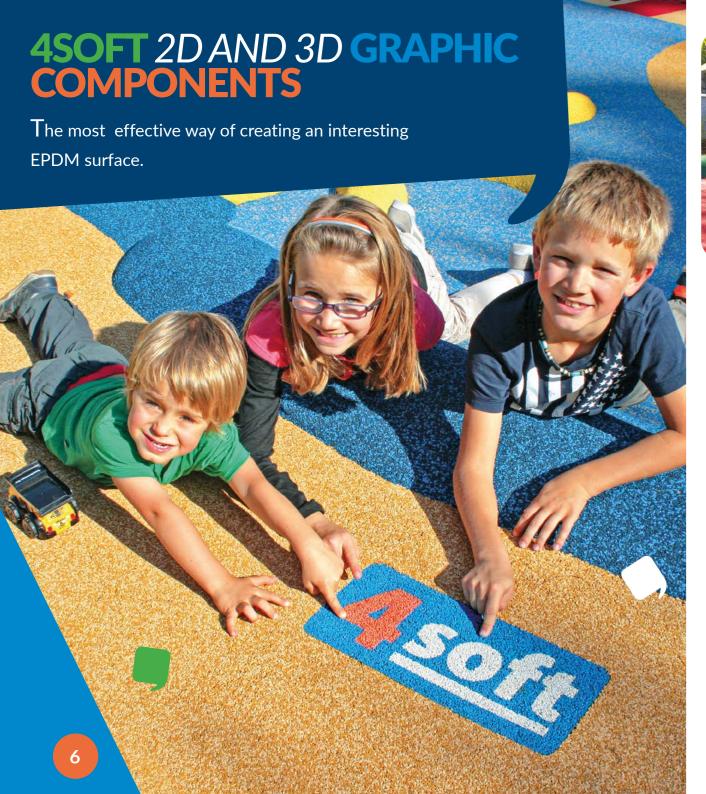

### 2D GRAPHIC COMPONENTS

Choose the right EPDM graphic component & glue it!

surface painting.

Specially shaped, no cutting, with oblique EDGES 45° angle which means perfect adhesion of the EPDM wet pour surface around the graphics as well as stable and durable joins.