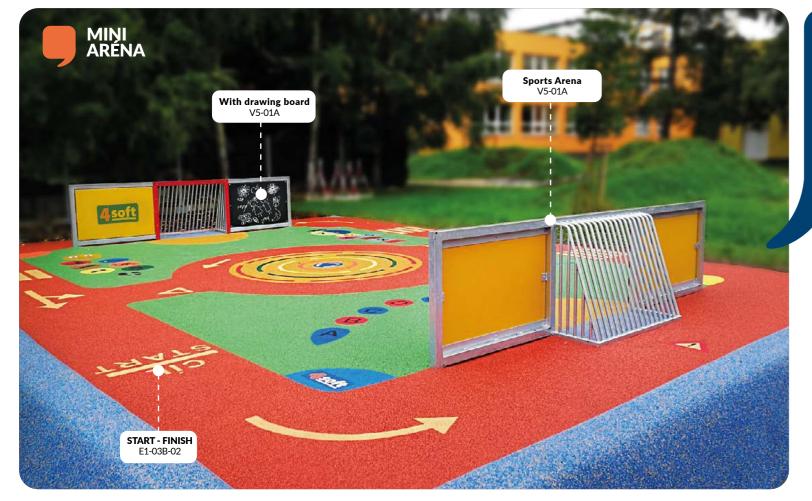

## **SPORTS** ARENA

Smart vandal-proof sports equipment for schoolyards, parks and other places.

The combination of Sports
Arena with 4soft EPDM
graphic components creates
an interesting place full of
activities.

It is constructed of galvanized steel.

Part of goal boarding can be also used as a drawing board.

GREAT EFFECT IN A SMALL SPACE!

the required Sports Arena play-