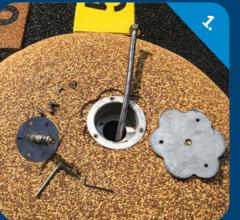

#### **OPERATING** THE NOZZLE

There are two options of controlling the opening and closing the water connection to the fountain:

- a standard water valve:
- **electric button** possibility to set up the duration of water squirting. It works with a 6V battery.