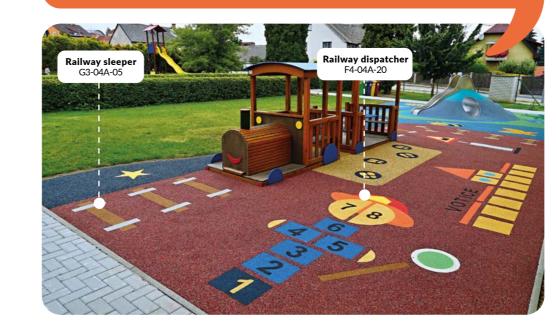

announcement

G2-05A-57UV

Ø40 cm

Ø40 cm

Hopscotch Fireman 3 240 x 85 cm

F4-01C-20

**Hopscotch Diver** 230 x 110 cm F4-02A-20

Hopscotch Railway dispatcher 250x85 cm F4-04A-20

Railway

sleeper

100x35 cm

G3-04A-05

120x55 cm

G4-01A-03

Submarine - 1

G3-02A-58UV