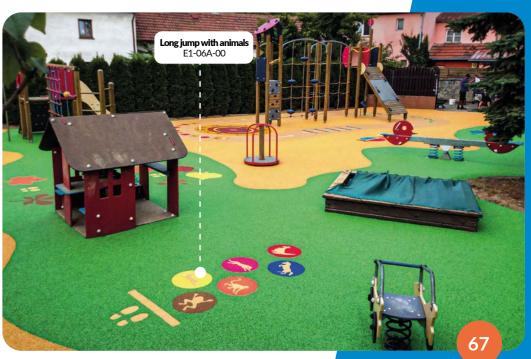

ur requirements.

We are not afraid of atypical requirements and ideas. WE LIKE THEM.

#### **FUNCTIONAL DECORATION** OF PUBLIC SPACES

4soft products help develop creativity and fantasy.







Safe playground without risk of injury.



We are constantly working on Improvements!



A great
playground to
encourages
kids to Play
and Move.



#### **PLAYGROUNDS** FOR SCHOOLS & KINDERGARTENS

An exceptional school needs an exceptional play area for its children to have fun during breaks or after school.





RELAX
BY MOVING!





#### PLAYGROUNDS FOR KINDERGARTENS & OTHER PLACES

The unconventional design of the playground means much more fun and usable for children.



Change dull old place into a safe and eye-catching play area.







### THERE ARE MANY GREAT WAYS TO USE OUR PRODUCTS









### STYLISH MODERN PLAYGROUNDS INCLUDE NOT ONLY CLASSIC PLAY ELEMENTS



### ORIGINAL 3D PLAYGROUND

The advantage of working with EPDM surfaces is the ability to of shape it into big hills and waves.

You can create unconventional and catchy play elements.



Do playgrounds entice children to move naturally?



We offer many small but useful products to make play areas more entertaining.



4soft can produce atypical hemispheres in individual designs and diameters up to 2.5m and weight about 200Kg. Good on roofs, for example.





# PLAYGROUNDS SHOPPING MALLS

Exceptionally durable and safe surfaces with high aesthetic and play value.









For greater stability we use metal anchor for some 3D components.

# UNUSUAL 3D PLAYGROUND

Create fully functional playgrounds composed of of