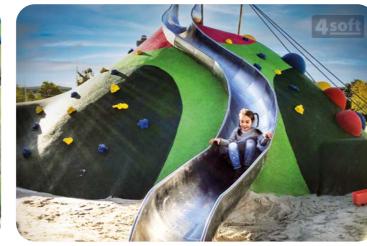

#### STANDARD BUILT-IN TUNNELS

Designed to be built into a concrete hill and covered by an EPDM safety surface.

Made from stainless steel.

Perfect when combine with slides and climbing elements.

TÜV certification EN 1176-1.

#### CAN BE USED IN MANY GREAT WAYS! SIMPLE TO INSTALL.

#### MAKE YOUR PLAYGROUND MORE ATTRACTIVE, THAN OTHERS. WITH 4SOFTTUNNELS