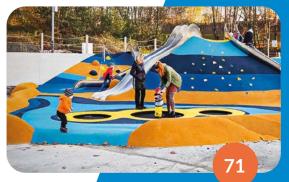

ROUNDS INCLUDE NOT ONLY CLASSIC PLAY ELEMENTS



### ORIGINAL 3D PLAYGROUND

The advantage of working with EPDM surfaces is the ability to of shape it into big hills and waves.

You can create unconventional and catchy play elements.



Do playgrounds entice children to move naturally?



We offer many small but useful products to make play areas more entertaining.



4soft can produce atypical hemispheres in individual designs and diameters up to 2.5m and weight about 200Kg. Good on roofs, for example.





# PLAYGROUNDS SHOPPING MALLS

Exceptionally durable and safe surfaces with high aesthetic and play value.









For greater stability we use metal anchor for some 3D components.

# UNUSUAL 3D PLAYGROUND

Create fully functional playgrounds composed of of these 3D 4soft products.







# HOUSING ESTATES

A safe year-round playground without fear of children getting dirty or injured.









# MULTIPLY THE POTENTIAL & ATTRACTIVENESS OF THE SPACE

Same place, same play equipment but different impression.



#### **4SOFT GRAPHICS**

The most effective way of creating an interesting EPDM surface.























Places for learning, sports, relaxation and entertainment.



Small sports grounds for ball games.









Small traffic parks for ride-on toys.



Our graphics department is constantly working to come up with new 2D and 3D fun themes that will multiply the play potential and attractiveness of your playground.



## **FUN & SPORT**



LEARN & RELAX





# MULTI-PURPOSE AREAS

Playgrounds with sports, competition and educational themes.









Ares for