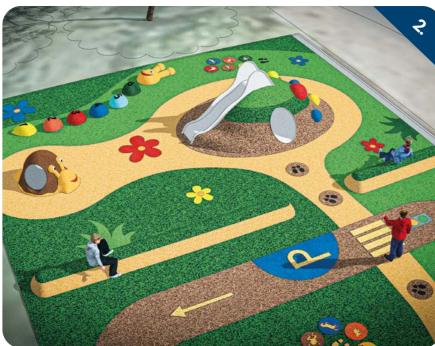

products to make play areas more entertaining.



4soft can produce atypical hemispheres in individual designs and diameters up to 2.5m and weight about 200Kg. Good on roofs, for example.





# PLAYGROUNDS SHOPPING MALLS

Exceptionally durable and safe surfaces with high aesthetic and play value.









For greater stability we use metal anchor for some 3D components.

# UNUSUAL 3D PLAYGROUND

Create fully functional playgrounds composed of of these 3D 4soft products.







# HOUSING ESTATES

A safe year-round playground without fear of children getting dirty or injured.









# MULTIPLY THE POTENTIAL & ATTRACTIVENESS OF THE SPACE

Same place, same play equipment but different impression.



#### **4SOFT GRAPHICS**

The most effective way of creating an interesting EPDM surface.























Places for learning, sports, relaxation and entertainment.



Small sports grounds for ball games.









Small traffic parks for ride-on toys.



Our graphics department is constantly working to come up with new 2D and 3D fun themes that will multiply the play potential and attractiveness of your playground.



## **FUN & SPORT**



LEARN & RELAX





# MULTI-PURPOSE AREAS

Playgrounds with sports, competition and educational themes.









Ares for drawing pictures in chalk.
EPDM graphic components help to
encourage children's creativity.





# TRAFFIC EPDM PLAYGROUNDS

With our graphics, it is easy to make traffic playgrounds for small kids.

Children will learn the basics of traffic education - getting over the road safely at a pedestrian crossing and recognizi