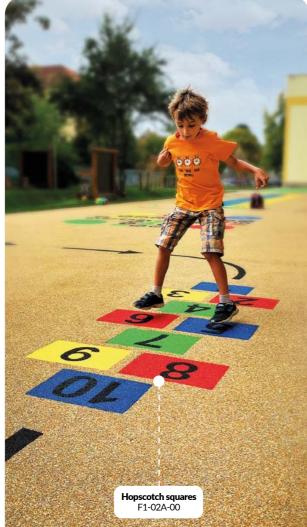

**Snake & Ladders** game 900x370 cm E3-05A-53UV

Jump mirror Animals 297x125 cm E3-04B-20

**2D** HOPSCOTCH

X VIII IX VII V VI IV

4 5

Hopscotch Small-boy 1

Hopscotch Small-girl 1

Hopscotch squares 1-10

220x85 cm F1-02A-00

Hopscotch

numbers I-X

F1-02B-53UV

Hopscotch Big-boy

300x135 cm

F1-01A-00

(1-10)