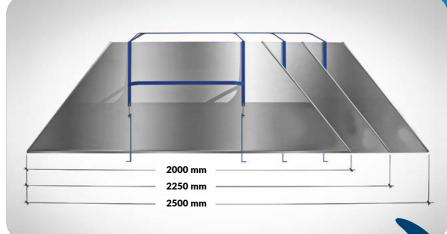

### The DIAMETER of these tunnels is 650 MM. LENGTH OF THE BOTTOM PART.

Type 1, 2000mm Type 2, 2250mm Type 3, 2500mm.