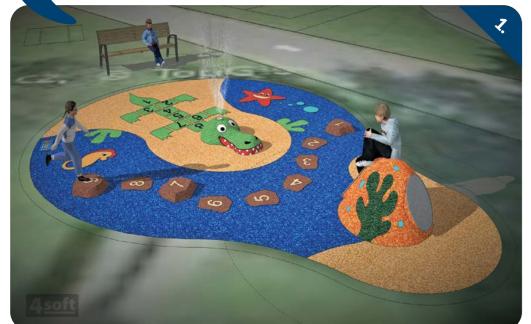

size.



# 4SOFT INSPIRATION

"Help you to create great playgrounds"





#### GREAT FUN SAFE

One of the great ways of using wet pour graphics is in areas with mist nozzles, in kindergarten playgrounds, or as refreshing points in public areas etc...



The combination of 3D graphics and splash areas is great in the summer time.

A water nozzle can be put into any 3D shape according to your requirements. Water fountains can be a part of standard playgrounds.







#### 4SOFT SPLASH AREAS

Great in the summer time.

The rest of the year it serves as an attractive and original playground.

You can find out more at: epdm-graphics.com

WITH **ALL YEAR-ROUND** USE











The EPDM surface is water-permeable.

No need for any drainage system.





#### **SPLASH AREA:** 4SOFT INSPIRATION











The spray nozzle can be installed into most of our 3D shapes. CHECK OUT www.epdm-graphics.com









#### PLAYGROUNDS IN PUBLIC PARKS AND GARDENS

We design exactly according to your requirements and wishes.

Each playground is customized.

Each one is an original.

GREAT
PLAYGROUNDS
TESTED DAILY
BY CHILDREN











4soft 2D and 3D graphic components multiplying usage of your playground.









#### PUBLIC PARKS AND GARDENS



Quality, tested every day by children.



# EACH PLAYGROUND IS ORIGINAL

Change boring places into fun and adventurous playgrounds.

We help you to design according to your requirements.

We are not afraid of atypical requirements and ideas. WE LIKE THEM.

#### **FUNCTIONAL DECORATION** OF PUBLIC SPACES

4soft products help develop creativity and fanta