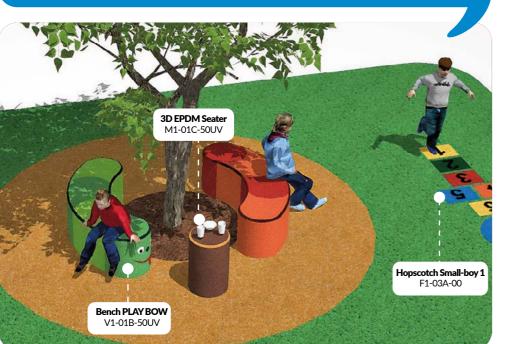

#### EPDM BENCH-PLAY

This extra-ordinary and safe bench made from EPDM can be used in many ways and comes in many variations.

#### COMPLETE YOUR PLAYGROUND WITH BENCH PLAY

Combining EPDM benches and other 3D graphics components (such as hemisphere, seaters, etc.) Can creates a practical and attractive part of workout and fitness playgrounds.