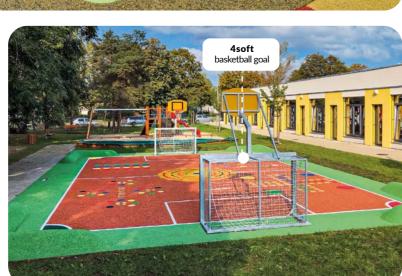

## **SPORTS** ARENA

Smart vandal-proof sports equipment for schoolyards, parks and other places.

The combination of Sports
Arena with 4soft EPDM
graphic components creates
an interesting place full of
activities.

It is constructed of galvanized steel.

Part of goal boarding can be also used as a drawing board.

GREAT EFFECT IN A SMALL SPACE!

the required Sports Arena play-