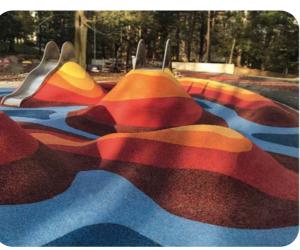

### ORIGINAL 3D PLAYGROUND

The advantage of working with EPDM surfaces is the ability to of shape it into big hills and waves.

You can create unconventional and catchy play elements.

Do playgrounds entice children to move naturally?

We offer many small but useful products to make play areas more entertaining.

4soft can produce atypical hemispheres in individual designs and diameters up to 2.5m and weight about 200Kg. Good on roofs, for example.