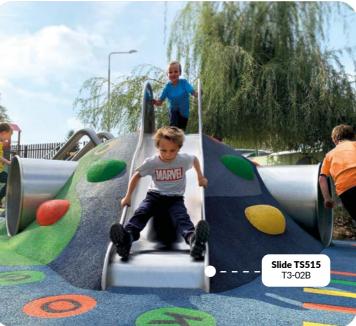

# CLIMB UP **SLIDE DOWN** Fun discovering new ways to slide and play. FunPipe SMART - Small T3-01B-FPS