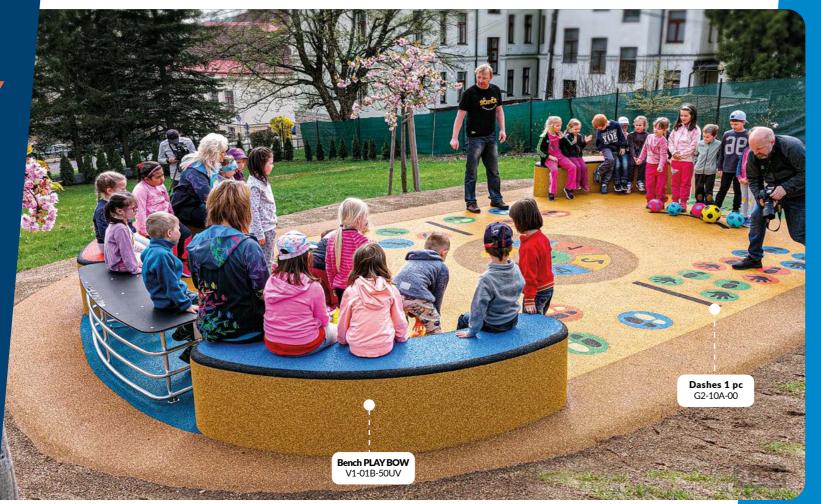

#### EPDM BENCH-PLAY

This extra-ordinary and safe bench made from EPDM can be used in many ways and comes in many variations.

#### 100+1 BENCH DESIGNS

Bench as a dominant element of your playground.

#### **SIT OR PLAY!**

Certified according to EN 1176-1

The bench with the palisade forms a set with a table.

4soft can help you design your required place.

There's no bench like a bench.
It can be more than that!