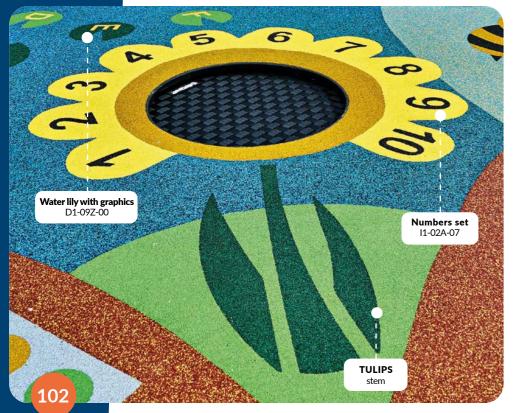

115x120 cm C5-03A-01

For more inspiration CHECK OUT www.epdm-graphics.com

Leaf Linden

D1-02A-53UV

70x90 cm

**Palm tree - right** 120x80 cm D1-07A-04

Palm tree - left 120x80 cm D1-07B-04

Water-lily 70 cm D1-09C-04