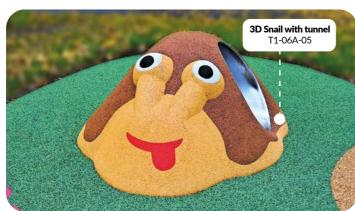

115 x 130 cm,

3D Frog with fountain

W1-13A-70UV

280 x 120 x 33 cm

3D Palm tree with fountain

6

3D Snail

with tunnel

T1-06A-05

3D Turtle

T1-07A-05

3D Frog with tunnel

T1-08A-70UV

with tunnel

**Tunnel 3** 

T2-01C **Tunnel 4** 