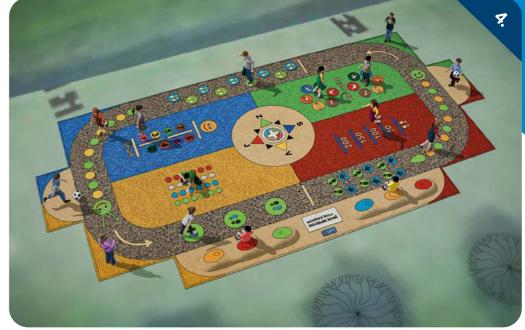

# FOR KINDERGARTENS PLAYGROUNDS

With one investment we create a area that can also serve as:

- a small sports field for ball games;
- an outdoor classroom with educational graphic elements;
- a place for outdoor theatre performances;
- a small traffic playground for scooters and bicycles;
- an adventure playground;
- awater splash playground great on hot days.

ONE
AREA
MANY
OPTIONS
FOR USE

There are many ways to use our products.

We would like
to suggest some
smart solutions
for your
playgrounds.

A place for learning, sports and entertainment with 4soft products.

RESTAREAS & MEETING PLACES

EPDM surfaces from
4soft graphics are
really suitable
for places where the
emphasis is on safe
movement, maximum
durability and at the
same time a great
look.

Unused area of a school courtyard transformed into a recreation and play area.