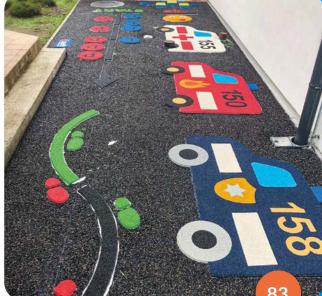

# TRAFFIC EPDM PLAYGROUNDS

With our graphics, it is easy to make traffic playgrounds for small kids.

Children will learn the basics of traffic education - getting over the road safely at a pedestrian crossing and recognizing the colours of traffic lights.

Playgrounds like this increase the quality of time spent outdoors.

Ideal for riding on kids scooters bicycles & toy trucks.

THREE, TWO, ONE, GO!!!

Racing on tracks with different kinds of fun and challenging 2D and 3D graphic components.