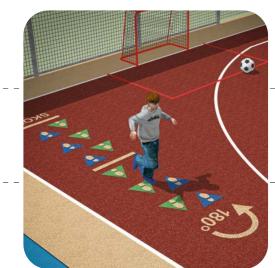

# TRAFFIC EPDM PLAYGROUNDS

With our graphics, it is easy to make traffic playgrounds for small kids.

Children will learn the basics of traffic education - getting over the road safely at a pedestrian crossing and recognizing the colours of traffic lights.

Playgrounds like this increase the quality of time spent outdoors.

Ideal for riding on kids scooters bicycles & toy trucks.

THREE, TWO, ONE, GO!!!

Racing on tracks with different kinds of fun and challenging 2D and 3D graphic components.