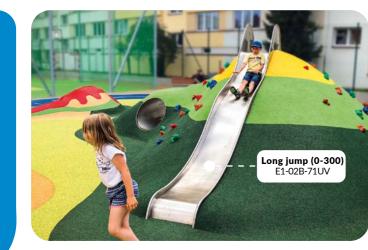

### Long jump (0-300)

150x380 cm

E1-02B-21

#### Long jump (50-200)

245x80 cm E1-02A-71UV

Target with numbers 1, 5,10

Ø120 cm E1-04A-57UV

Target with numbers - big Ø215 cm

195x90 cm E1-06A-20