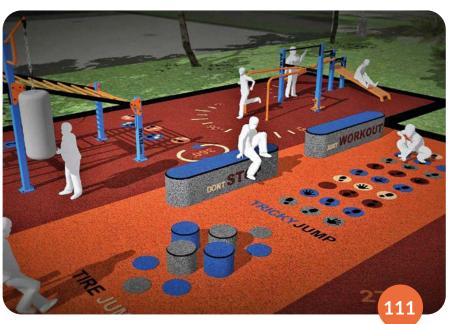

# MULTI-PURPOSE AREAS

Playgrounds with sports, competition and educational themes.

Ares for drawing pictures in chalk.
EPDM graphic components help to
encourage children's creativity.