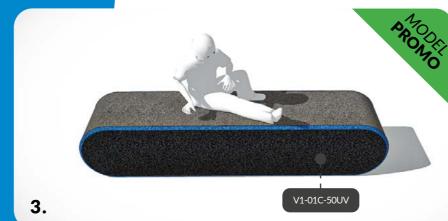

3D Bench PLAY DIRECT

180x46x46 cm V1-01C-50UV

Bench PLAY Cluster - Spider 250x260cm,h.46cm V1-05A-70UV

Humpy-Bumpy seater 1

one colour

V4-01A-00