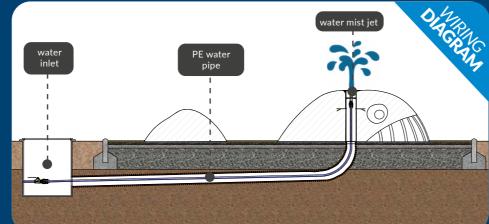

#### WATER FOUNTAINS TECHNICAL INFORMATION

Easy to connect to the water supply!

ALL YOU NEED IS A STANDARD WATER GARDEN CONNECTION WITH NORMAL PRESSURE!

#### **OPERATING** THE NOZZLE

There are two options of controlling the opening and closing the water connection to the fountain:

- a standard water valve:
- **electric button** possibility to set up the duration of water squirting. It works with a 6V battery.

#### **LOW WATER CONSUMPTION**

Water consumption depends on the selected nozzle, from 2.5 l/min to 6 l/min.

One water supply can be connected to more nozzles depending on the flow rate of the water connection.

#### **NO** PUMP

All you need is a standard water supply with a pressure of 2-3 bar.

You can find out more about fountains at: www.epdm-graphics.com

Length 1200 mm

Diameter 510 mm

Height approx. 650 mm.