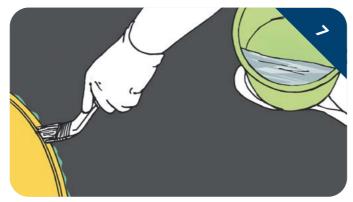

### INSTALLATION GUIDES

For 2D EPDM graphics.

Just glue the graphic component on to the SBR layer or directly on concrete. Take a look at our simple installation guides.

Tools needed to measure the required graphic and the material for gluing.

Position the graphic exactly and press it properly to improve glue distribution.

Spread the glue evenly on the underside of your graphic.

Apply the thick binder on the outside edges of the component to avoid them separating from the rest of the EPDM on the top layer.