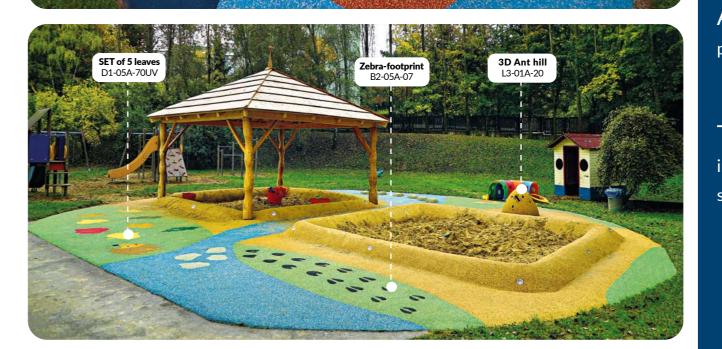

115x120 cm C5-03A-01

For more inspiration CHECK OUT www.epdm-graphics.com

Leaf Linden

D1-02A-53UV

70x90 cm

**Palm tree - right** 120x80 cm D1-07A-04

Palm tree - left 120x80 cm D1-07B-04

Water-lily 70 cm D1-09C-04

## **2D** FOOTPRINTS

Camel footprint 22 x 20 cm B2-03A-03

Zebra - footprint (1 pc) 24 x 20 cm B2-05A-00

Giraffe - footprint (1 pc) 22 x 20 cm B2-06A-07

19 x 20 cm B2-02A-02

Hippo - foot-print (1 pc)

B2-01A-59UV

460 cm

K2-01A-20

3D Stone (1 pc)

**3D Ant hill** 

L3-01A-20

h.60 cm Ø120 cn

small

3D Sun set of (13 pcs)