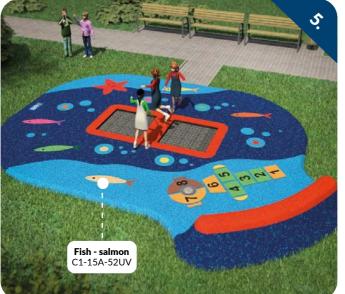

## SUPER GRAPHICS AROUND TRAMPOLINES

Great fun play equipment for all ages.

To Increase entertainment value use 2D and 3D graphic components.

**W**e use Eurotramp trampolines.

EUROTRAMP.

#### MORE 3D COMPONENTS - MORE FUN

Letters, numbers, footprints and other pictures in EPDM surface gives jumping a goal.

#### Super combination with hills, slides and tunnels.

Pictures and 3D elements add interactivity....

#### **TRAMPOLINE PLAYGROUND: INSPIRATION**

EXAMPLES & INSPIRATION

These playgrounds encourage children to move and have fun.

4soft hopscotches, geometric shapes, traffic signs, logos etc.

Make the children happy.