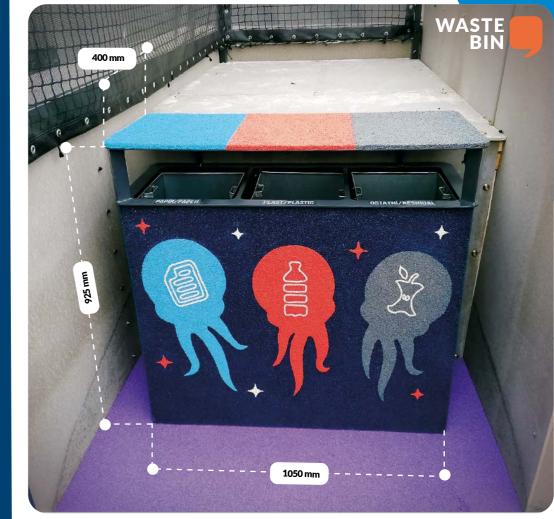

#### **EPDM WASTE BIN-PLAY**

Essential equipment to keep playgrounds clean and tidy.

Compatible with EPDM surface and play equipment.

#### DURABLE

Galvanized steel construction covered with EPDM.

#### **PRACTICAL**

Simple opening and cleaning system.
Three containers for sorted waste.

#### GRAPHICAL

Choose from several colours and designs for the required place.

#### FOR OUTSIDE & INDOOR USE