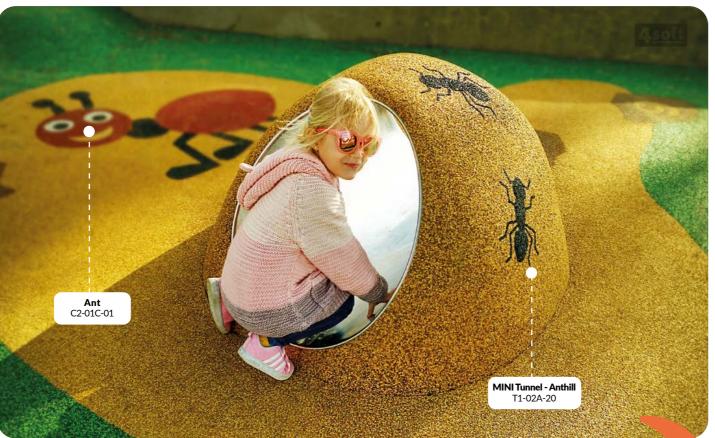

120x86 cm C1-14A-52UV

Fish - salmon

100x26 cm

C1-15A-03

Salamander

115x80 cm

C1-16A-03

Ant Small - 2 28x25 cm C2-01B-07

Ant

100x50 cm C2-02A-07

110x100 cm

C2-01C-01

Squirrel 120x85 cm C2-03A-59UV

100x100 cm C3-01A-52UV

Butterfly 95x100 cm C5-02A-03

Kitty 90x90 cm C3-03A-20