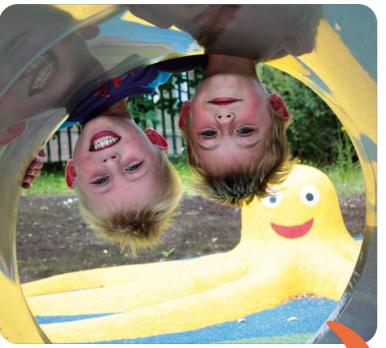

#### **EXTREMELY DURABLE TUNNELS MADE OF STAINLESS STEEL.**

#### 4SOFT MINI TUNNELS

For safe surface areas.

Very popular play equipment with many design variations.

It can be modified according to your request.

Supplied directly with the EPDM surface.

Certified according to EN 1176-1 standards.