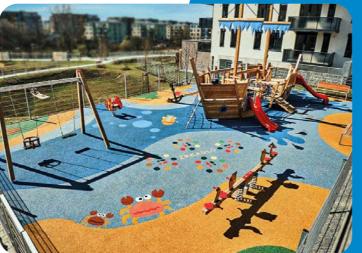

EPDM surfaces is the ability to of shape it into big hills and waves.

You can create unconventional and catchy play elements.



Do playgrounds entice children to move naturally?



We offer many small but useful products to make play areas more entertaining.



4soft can produce atypical hemispheres in individual designs and diameters up to 2.5m and weight about 200Kg. Good on roofs, for example.





# PLAYGROUNDS SHOPPING MALLS

Exceptionally durable and safe surfaces with high aesthetic and play value.









For greater stability we use metal anchor for some 3D components.

# UNUSUAL 3D PLAYGROUND

Create fully functional playgrounds composed of of these 3D 4soft products.







# HOUSING ESTATES

A safe year-round playground without fear of children getting dirty or injured.









# MULTIPLY THE POTENTIAL & ATTRACTIVENESS OF THE SPACE

Same place, same play equipment but different impression.



#### **4SOFT GRAPHICS**

The most effective way of creating an interesting EPDM surface.























Places for learning, sports, relaxation and entertainment.



Small sports grounds for ball games.









Small traffic parks for ride-on toys.



Our graphics department is constantly working to come up with new 2D and 3D fun themes that will multiply the play potential and attractiveness of your playground.



## **FUN & SPORT**



LEARN & RELAX





# MULTI-PURPOSE AREAS

Playgrounds with sports, competition and educational themes.









Ares for drawing pictures in chalk.
EPDM graphic components help to
encourage children's creativity.





# TRAFFIC