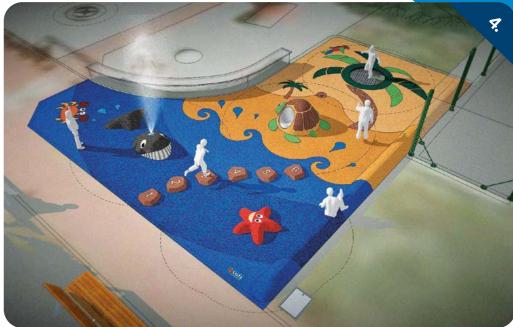

#### WATER 3D FOUNTAINS

A combination of 3d graphics and splash areas is great in the summer time.

A water nozzle can be installed into any 3D shape according to your requirements.

Water fountains can be a part of standard playgrounds.

#### **IDEAL SOLUTION FOR:**

- kindergartens;
- schools;
- public areas and parks;
- public playgrounds;
- swimming pools.

3D Cloud with fountain

You can find out more about our products at: www.epdm-graphics.com

#### GREAT FUN SAFE

One of the great ways of using wet pour graphics is in areas with mist nozzles, in kindergarten playgrounds, or as refreshing points in public areas etc...

The combination of 3D graphics and splash areas is great in the summer time.

A water nozzle can be put into any 3D shape according to your requirements. Water fountains can be a part of standard playgrounds.

#### 4SOFT SPLASH AREAS

Great in the summer time.

The rest of the year it serves as an attractive and original playground.

You can find out more at: epdm-graphics.com

WITH **ALL YEAR-ROUND** USE

The EPDM surface is water-permeable.