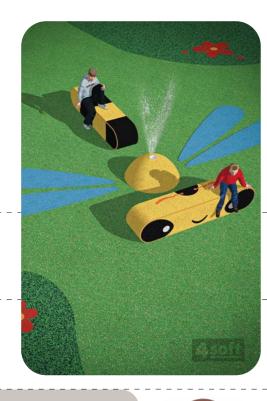

#### WATER 3D FOUNTAINS

A combination of 3d graphics and splash areas is great in the summer time.

A water nozzle can be installed into any 3D shape according to your requirements.

Water fountains can be a part of standard playgrounds.

#### **IDEAL SOLUTION FOR:**

- kindergartens;
- schools;
- public areas and parks;
- public playgrounds;
- swimming pools.

3D Cloud with fountain

You can find out more about our products at: www.epdm-graphics.com

#### GREAT FUN SAFE

One of the great ways of using wet pour graphics is in areas with mist nozzles, in kindergarten playgrounds, or as refreshing points in public areas etc...

The combination of 3D graphics and splash areas is great in the summer time.

A water nozzle can be put into any 3D shape according to your requirements. Water fountains can be a part of standard playgrounds.