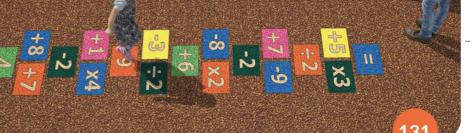

#### Clock

Ø240 cm E2-01A-03

Hopscotch snail 1-16 - BIG 255 cm E2-02A-20

Hopscotch snail 1-8 - SMALL 175x155 cm E2-02B-20

Hopscotch Kite (1-9) 680x145 cm E2-04A-20

Be creative! Use standard

graphics to create a new