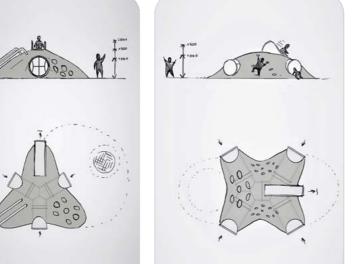

#### **DESIGNED FOR THE SPECIFIC SHAPE OF A 3D HILL.**

#### DESIGNED FOR EXTRAORDINARY PLAYGROUNDS!

#### **LOT OF FUN WITH ONE HILL**

# CLIMB UP **SLIDE DOWN** Fun discovering new ways to slide and play. FunPipe SMART - Small T3-01B-FPS