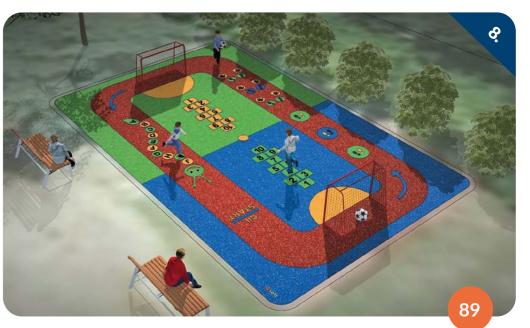

PLACES

EPDM surfaces from
4soft graphics are
really suitable
for places where the
emphasis is on safe
movement, maximum
durability and at the
same time a great
look.





Unused area of a school courtyard transformed into a recreation and play area.















## SPORT, PLAY AND FUN IN ONE PLACE!







# MULTIPURPOSE AREAS FOR GAMES & SPORT

Use 4soft sports and jumping graphics to create a place not only for ball-game activities.





Use existing asphalt and concrete areas.

This solution saves money you can then use a more pleasant surface.



## **MULTI-PURPOSE AREAS:** 4SOFT INSPIRATION











There are plenty of ways to use a playground, it just depends on your imagination and needs. We help you to create an original playground area exactly according to your ideas.











SCHOOL SPORTSGROUNDS

Thanks to the prefabricated
4softgraphics, sports grounds
can have a wide range of
options for various
movement games and sports.

FOCUSED

ON DIFFERENT AGE

GROUPS OF STUDENTS









By using smartly combined amusing graphic components and sports lines, it is possible to create a single area that meets the demands for classic sports as well as children's games.











### **ORIGINAL DESIGN** AND EQUIPMENT

Special goal, seating for spectators, entertaining and competition graphics. Make the maximum from small space!













Make the sports grounds truly multi-purpose.



Ideal for outdoor gym classes.



Use the sports & jumping graphics.

# GET KIDS TO MOVE!

We design sports facilities with an emphasis on natural interest in being active.









#