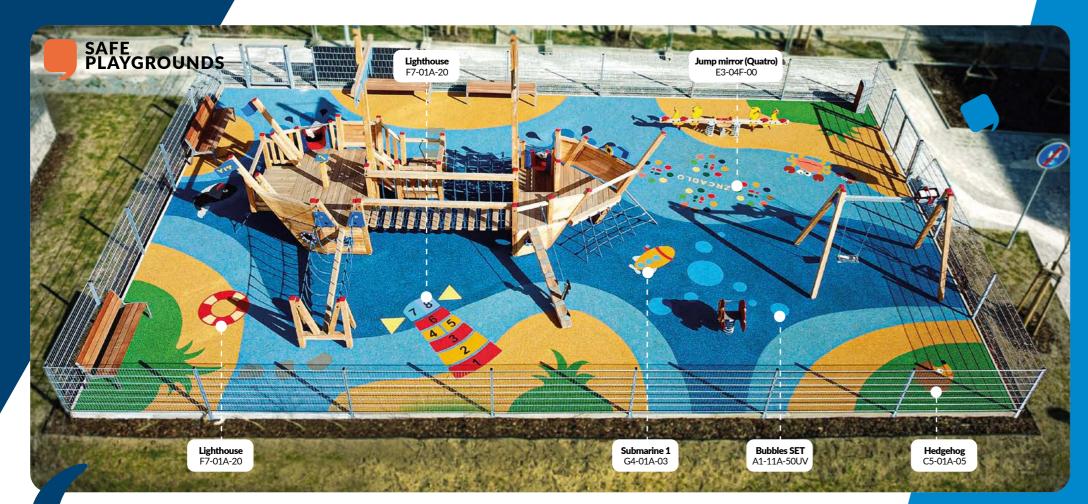

Lighthouse with numbers 210x240 cm F7-01A-20

Jump pointed Tower (1-9)

220x74 cm

F7-02A-20

8 7

STOP signal 90x90 cm G2-02A-09

No Parking Ø40 cm G2-23A-57UV

Way direction

Railway

sleeper

100x35 cm

G3-04A-05

120x55 cm

G4-01A-03

Submarine - 1

G3-02A-58UV

Rabbit 110x75 cm C3-02A-05

Hedgehog 100x85 cm C5-01A-05

products. We would like to suggest some smart solutions for your playgrounds.

**Dog** 130x100 cm C3-04A-20

Dino-1

**Elephant** 

100x95 cm C4-03A- 65UV