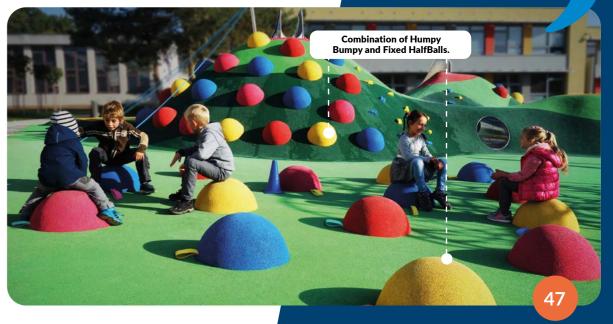

#### CAN BE USED IN MANY GREAT WAYS

Slide, move, drag, & carry Humpy-Bumpy where you need it.

### ORIGINAL EQUIPMENT FOR SCHOOLS & KINDERGARTENS

Choose from many designs.

**HUMPY-BUMPY - SMALL**Diameter: 300 mm, Height: 155 mm
Weight: 9 kg (+/- 1 kg)

**HUMPY-BUMPY - BIG** 

Diameter: 500 mm, Height: 250 mm Weight: 25 kg (+/- 2 kg)

HUMPY-BUMPY - SEATER
Diameter: 400 mm, Height: 300 mm
Weight: 25 kg (+/- 2 kg)

49