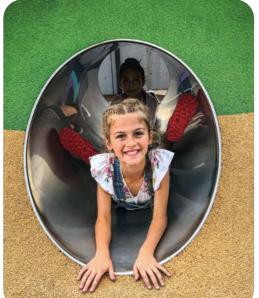

#### **EXTREMELY DURABLE TUNNELS MADE OF STAINLESS STEEL.**

#### STANDARD BUILT-IN TUNNELS

Designed to be built into a concrete hill and covered by an EPDM safety surface.

Made from stainless steel.

Perfect when combine with slides and climbing elements.

TÜV certification EN 1176-1.