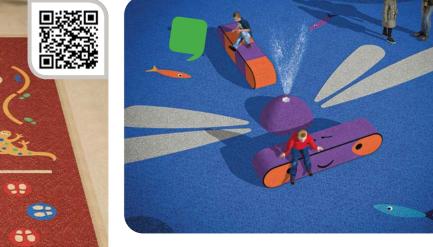

#### WATER 3D FOUNTAINS

A combination of 3d graphics and splash areas is great in the summer time.

A water nozzle can be installed into any 3D shape according to your requirements.

Water fountains can be a part of standard playgrounds.

#### **IDEAL SOLUTION FOR:**

- kindergartens;
- schools;
- public areas and parks;
- public playgrounds;
- swimming pools.

3D Cloud with fountain

You can find out more about our products at: www.epdm-graphics.com

#### GREAT FUN SAFE

One of the great ways of using wet pour graphics is in areas with mist nozzles, in kindergarten playgrounds, or as refreshing points in public areas etc...

The combination of 3D graphics and splash areas is great in the summer time.

A water nozzle can be put into any 3D shape according to your requirements. Water fountains can be a part of standard playgrounds.

#### 4SOFT SPLASH AREAS

Great in the summer time.

The rest of the year it serves as an attractive and original playground.

You can find out more at: epdm-graphics.com

WITH **ALL YEAR-ROUND** USE

The EPDM surface is water-permeable.

No need for any drainage system.

#### **SPLASH AREA:** 4SOFT INSPIRATION

The spray nozzle can be installed into most of our 3D shapes. CHECK OUT www.epdm-graphics.com