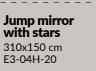

230x230 cm

E3-01B-00

E3-03A-00

Jump mirror with circles 18 cm 255x113 cm E3-04C-20

MIRROR ME Jump mirror with circles 18 cm

(Quatro)

350x272 cm

E3-04F-00