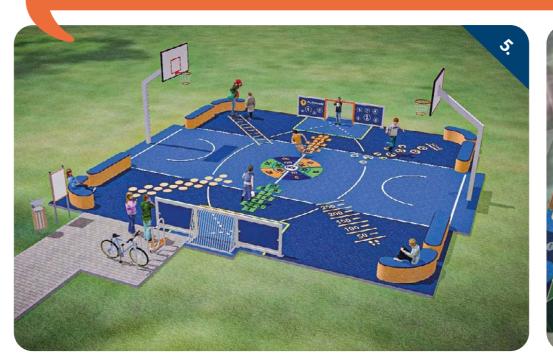

#### EPDM BENCH-PLAY

This extra-ordinary and safe bench made from EPDM can be used in many ways and comes in many variations.

### GREAT EQUIPMENT FOR:

- playgrounds;
- schools and kindergartens;
- parks;
- outdoor fitness areas;
- sports grounds.

#### IT SERVES AS:

- safe and durable bench;
- play or exersice equipmnet;
- useful decoration;
- adverting poster.

#### THREE BASIC TYPES / MODELS:

Good meeting place and useful rest area for players and spectators.

#### 100+1 BENCH DESIGNS

Bench as a dominant element of your playground.

#### **SIT OR PLAY!**

Certified according to EN 1176-1

The bench with the palisade forms a set with a table.

4soft can help you design your required place.

There's no bench like a bench.
It can be more than that!

#### COMPLETE YOUR PLAYGROUND WITH BENCH PLAY

Combining EPDM benches and other 3D graphics components (such as hemisphere, seaters, etc.) Can creates a practical and attractive part of workout and fitness playgrounds.