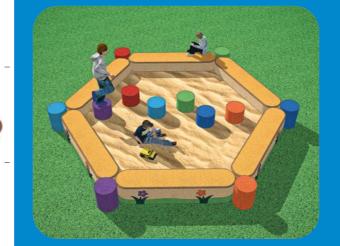

# 3D SANDBOX COMBINATIONS ARTIFICIAL & NATURAL SURFACE

Sandpit perimeter in the form of a soft mound becomes an attractive yet safe balancing track for running along.

At the same time it is a perfect perfect place for children to sit.

The inside of the sandpit is ideal for installing other play elements such as tunnels, slides, balancing elements, ball tracks, etc.

With our graphics, we turn ordinary surfaces into interesting places full of activities.

The 3D Seater can be good for playing with sand, sitting on or jumping over.

## **3D SANDBOX:** 4SOFT INSPIRATION