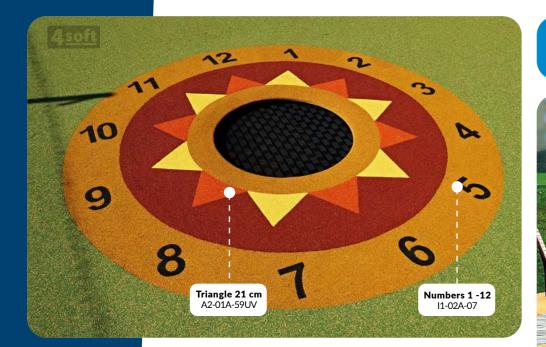

#### Clock

Ø240 cm E2-01A-03

Hopscotch snail 1-16 - BIG 255 cm E2-02A-20

Hopscotch snail 1-8 - SMALL 175x155 cm E2-02B-20

Hopscotch Kite (1-9) 680x145 cm E2-04A-20

Be creative! Use standard

graphics to create a new