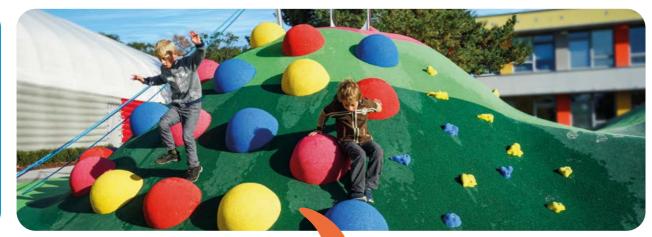

### ORIGINAL 3D PLAYGROUND

The advantage of working with EPDM surfaces is the ability to of shape it into big hills and waves.

You can create unconventional and catchy play elements.

Do playgrounds entice children to move naturally?

We offer many small but useful products to make play areas more entertaining.

4soft can produce atypical hemispheres in individual designs and diameters up to 2.5m and weight about 200Kg. Good on roofs, for example.