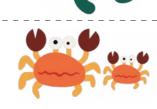

**Crab** 115x100 cm C1-07A-59UV

Crab - BABY

C1-07B-59UV

Turtle-2

115x130 cm

C1-06B-04

110x75 cm C1-04A-59UV

**Cussed princess** 