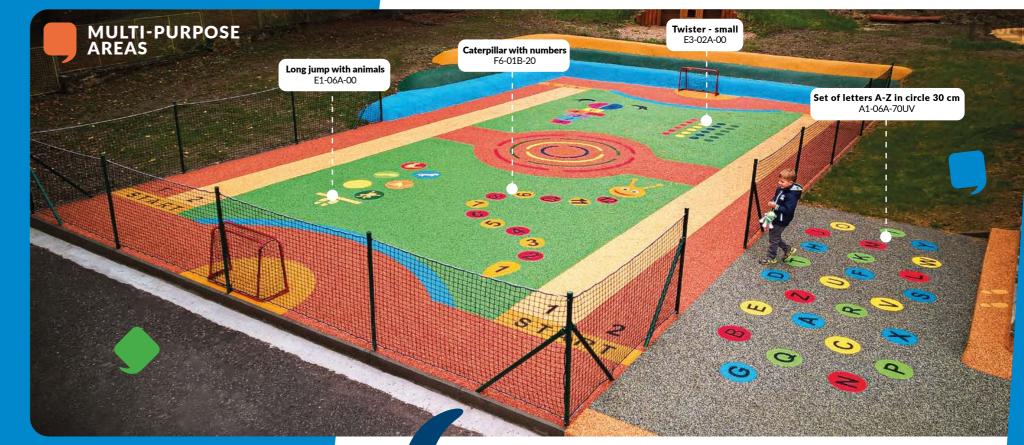

# MULTI-PURPOSE AREAS

Playgrounds with sports, competition and educational themes.

Ares for drawing pictures in chalk.
EPDM graphic components help to
encourage children's creativity.

### Long jump (0-300)

150x380 cm

E1-02B-21

550x350 cm F3-03B-53UV

Hopscotch Princess

250x180 cm

F3-05A-20

Hopscotch Fireman 1 220 x 85 cm F4-01A-20

Snake 2 with numbers

86

Caterpillar Small with numbers 1-10 400 cm F6-01B-57UV

4 5 3 2

F5-06A-20

9

0

Caterpillar Big with alphabet

Hopscotch -Crocodile (1-10) 400X160 cm F6-02A-53UV

**Caterpillar Small** 

Bubbles 30 cm with numbers