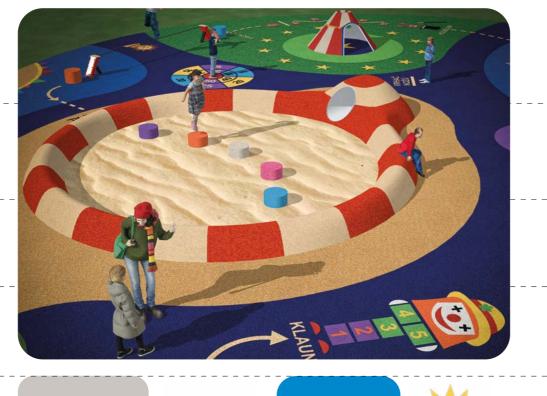

# 3D SANDBOX COMBINATIONS ARTIFICIAL & NATURAL SURFACE

Sandpit perimeter in the form of a soft mound becomes an attractive yet safe balancing track for running along.

At the same time it is a perfect perfect place for children to sit.

The inside of the sandpit is ideal for installing other play elements such as tunnels, slides, balancing elements, ball tracks, etc.

With our graphics, we turn ordinary surfaces into interesting places full of activities.

The 3D Seater can be good for playing with sand, sitting on or jumping over.

## **3D SANDBOX:** 4SOFT INSPIRATION