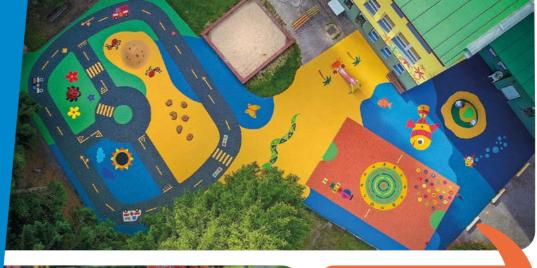

# TRAFFIC EPDM PLAYGROUNDS

With our graphics, it is easy to make traffic playgrounds for small kids.

Children will learn the basics of traffic education - getting over the road safely at a pedestrian crossing and recognizing the colours of traffic lights.

Playgrounds like this increase the quality of time spent outdoors.

Ideal for riding on kids scooters bicycles & toy trucks.

THREE, TWO, ONE, GO!!!

Racing on tracks with different kinds of fun and challenging 2D and 3D graphic components.