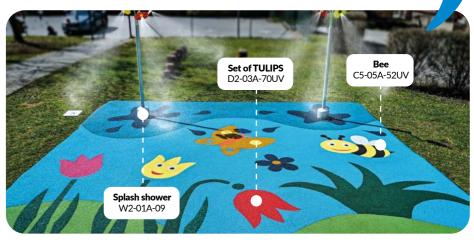

3D Ball with fountain

Ø75 cm

W1-11A-20

Splash shower 4-flowers

Splash shower 3-flowers

Ladybird with fountain

W1-14A-01

**3D Octopus** 

T1-02A-20

tunnel

W2-01A-09

W2-01B-00

3D EPDM hill height 60 cm M4-01A-50UV

> 3D Emoticon - YES M3-01A-03

3D Emoticon - NO M3-01B-03

3D Camel with fountain 250 x 150 cm W1-06A-20