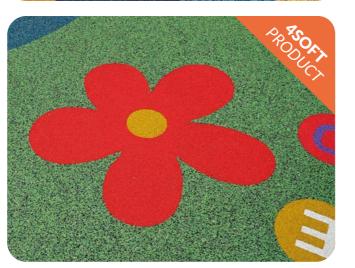

### 2D GRAPHIC COMPONENTS

Choose the right EPDM graphic component & glue it!

surface painting.

Specially shaped, no cutting, with oblique EDGES 45° angle which means perfect adhesion of the EPDM wet pour surface around the graphics as well as stable and durable joins.

#### **4SOFT 2D WET POUR GRAPHICS ARE 10 MM THICK.**

FOR UV SENSITIVE COLOURS, WE USE ALIPHATIC BINDER.

#### **STABLE AND DURABLE JOINS!**