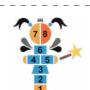

4 5 3 2

F5-06A-20

9

0

Caterpillar Big with alphabet

Hopscotch -Crocodile (1-10) 400X160 cm F6-02A-53UV

**Caterpillar Small** 

Bubbles 30 cm with numbers