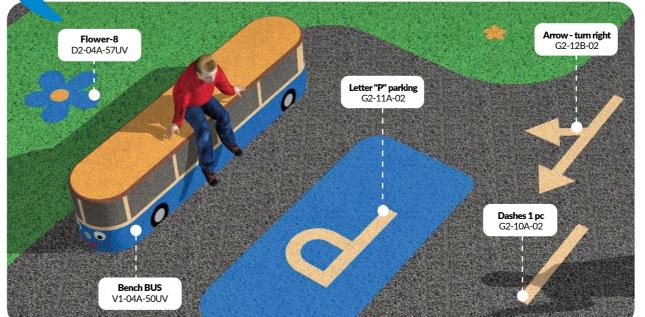

Ø30 cm

F5-01A-06

400 cm F6-01A-53UV

**2D** TRAFFIC

Tractor with trailer (12 pcs) 175x350 cm G1-01A-20

Locomotive & wagon (10 pcs) 260x150 cm

Turn left triangle 40x40x40 cm G2-24A-09

G2-27A-09

Striping right of way G2-15A-02

Caution train signal G2-33A-09

G2-06A-57UV

100x100 cm G2-07A-57UV

G2-11A-02

**Lights BIG** 45x110 cm G2-01B-07

**Lights SMALL** 30x85 cm G2-01A-58UV

No entry sign

50 x 25 cm

I5-01D-07

Math symbols set (6pcs)

15x15cm (1pc)

I4-01A-07

x + !

**Arrow - turn right** 

**Arrow turn left** 

Striping - Arrow straight + right

Striping - Arrow straight + left

Striping - Round Arrow - right G2-12D-02

Striping - Round Arrow - left G2-12C-02

Striping straight Arrow

G2-14A-02

75x44 cm G2-12B-02

75x44 cm G2-12C-02