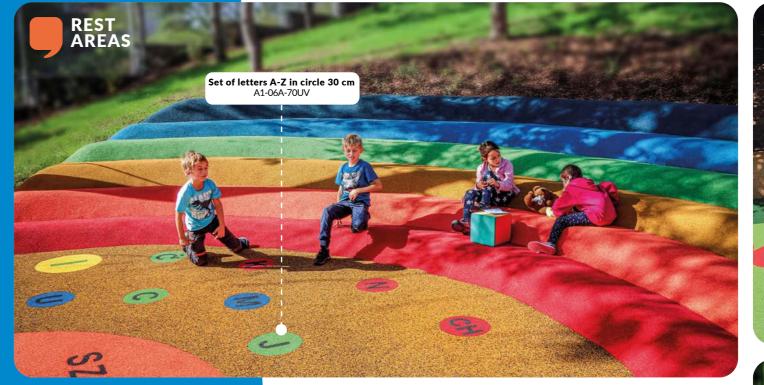

RESTAREAS & MEETING PLACES

EPDM surfaces from
4soft graphics are
really suitable
for places where the
emphasis is on safe
movement, maximum
durability and at the
same time a great
look.

Unused area of a school courtyard transformed into a recreation and play area.

Frog - foot-print (1 pc) 24 x 18 cm

Letters 0-9

in circle 50

circle Ø 50 cm A1-03Z-00

**Rabbit - foot-print (1 pair)** 17 x 30 cm B1-04A-07