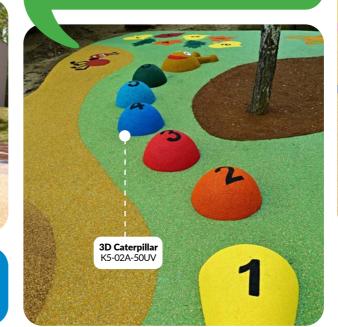

550x350 cm F3-03B-53UV

Hopscotch Princess

250x180 cm

F3-05A-20

Hopscotch Fireman 1 220 x 85 cm F4-01A-20

Snake 2 with numbers

86

Caterpillar Small with numbers 1-10 400 cm F6-01B-57UV