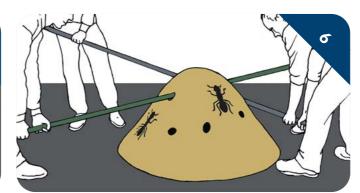

Screed and compress your final EPDM layer a

round your 3D component. Cartridges or tubes. For ex-ample, Proline T44 or Extrem FIX.

To transport the heavy 3D anthill, use two iron bars and pass them through the holes.