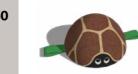

Set of 3D Stones with letter A-Z (26 pcs)

L1-05A-50UV

3D Sea star 110x110 cm K1-02A-09

3D Turtle

115x130 cm

K1-01A-05

00

**3D Crocodile** with numbers 500x210 cm K1-07D-20