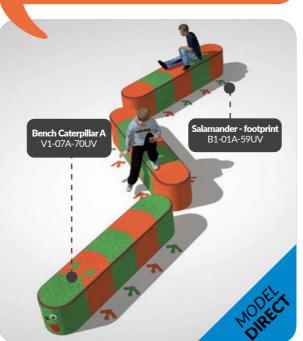

Humpy-Bumpy SMALL

Ø30cm, h.15cm V3-01A-50UV

3D Bench PLAY Dragonfly

515 x 510cm, h. 46cm V1-08A-70UV

3D Bench PLAY Caterpillar

175 x 630cm, h.46cm

V1-07A-70UV

Humpy-Bumpy 50 Ladybird Ø50cm, h.25cm V3-02B-70UV