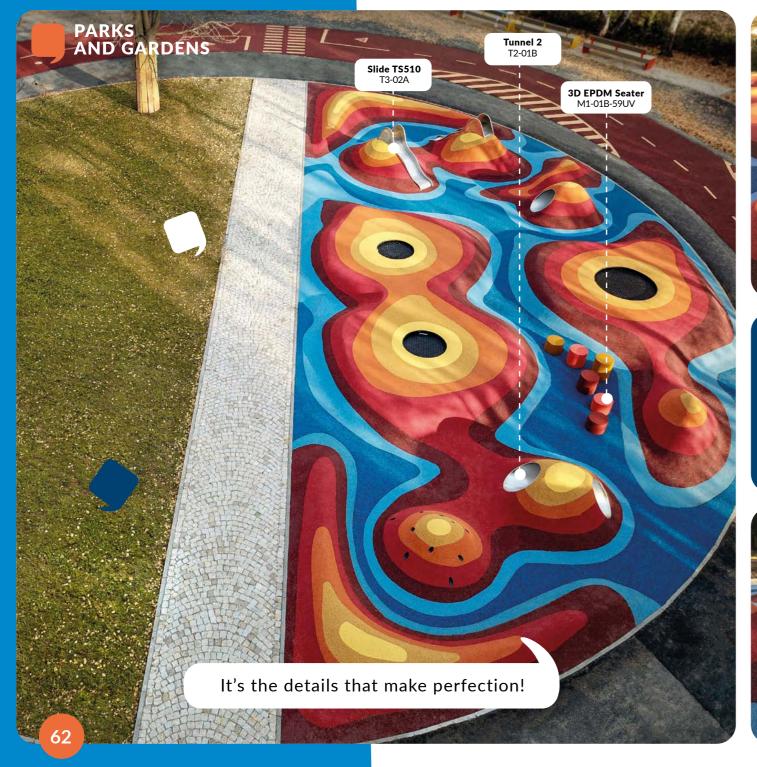

#### **EXTREMELY DURABLE TUNNELS MADE OF STAINLESS STEEL.**

#### 4SOFT MINI TUNNELS

For safe surface areas.

Very popular play equipment with many design variations.

It can be modified according to your request.

Supplied directly with the EPDM surface.

Certified according to EN 1176-1 standards.

#### STANDARD BUILT-IN TUNNELS

Designed to be built into a concrete hill and covered by an EPDM safety surface.

Made from stainless steel.

Perfect when combine with slides and climbing elements.

TÜV certification EN 1176-1.