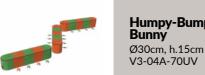

### ORIGINAL EQUIPMENT FOR SCHOOLS & KINDERGARTENS

Choose from many designs.

**HUMPY-BUMPY - SMALL**Diameter: 300 mm, Height: 155 mm
Weight: 9 kg (+/- 1 kg)

**HUMPY-BUMPY - BIG** 

Diameter: 500 mm, Height: 250 mm Weight: 25 kg (+/- 2 kg)