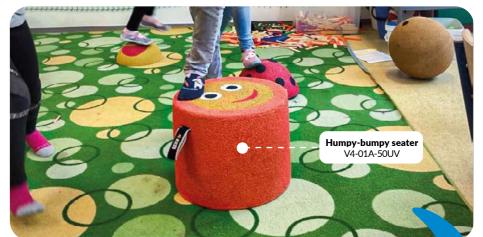

#### CAN BE USED IN MANY GREAT WAYS

Slide, move, drag, & carry Humpy-Bumpy where you need it.

### ORIGINAL EQUIPMENT FOR SCHOOLS & KINDERGARTENS

Choose from many designs.

**HUMPY-BUMPY - SMALL**Diameter: 300 mm, Height: 155 mm
Weight: 9 kg (+/- 1 kg)

**HUMPY-BUMPY - BIG** 

Diameter: 500 mm, Height: 250 mm Weight: 25 kg (+/- 2 kg)

HUMPY-BUMPY - SEATER
Diameter: 400 mm, Height: 300 mm
Weight: 25 kg (+/- 2 kg)

49