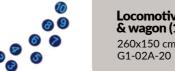

Ø30 cm

F5-01A-06

400 cm F6-01A-53UV

**2D** TRAFFIC

Tractor with trailer (12 pcs) 175x350 cm G1-01A-20

Locomotive & wagon (10 pcs) 260x150 cm

Turn left triangle 40x40x40 cm G2-24A-09

G2-27A-09