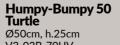

Humpy-Bumpy SMALL

Ø30cm, h.15cm V3-01A-50UV

3D Bench PLAY Dragonfly

515 x 510cm, h. 46cm V1-08A-70UV

3D Bench PLAY Caterpillar

175 x 630cm, h.46cm

V1-07A-70UV

Humpy-Bumpy 50 Ladybird Ø50cm, h.25cm V3-02B-70UV