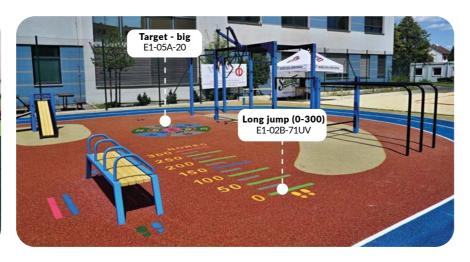

### Long jump (0-300)

150x380 cm

E1-02B-21

#### Long jump (50-200)

245x80 cm E1-02A-71UV

Target with numbers 1, 5,10

Ø120 cm E1-04A-57UV

Target with numbers - big Ø215 cm

195x90 cm E1-06A-20