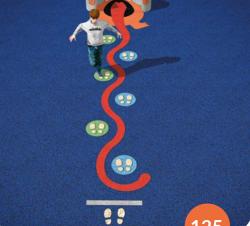

#### Clock

Ø240 cm E2-01A-03

Hopscotch snail 1-16 - BIG 255 cm E2-02A-20

Hopscotch snail 1-8 - SMALL 175x155 cm E2-02B-20

Hopscotch Kite (1-9) 680x145 cm E2-04A-20

Be creative! Use standard

graphics to create a new