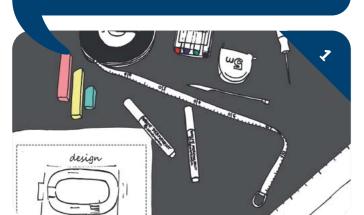

### INSTALLATION GUIDES

For 2D EPDM graphics.

Just glue the graphic component on to the SBR layer or directly on concrete. Take a look at our simple installation guides.

Tools needed to measure the required graphic and the material for gluing.

Measure and copy the graphic on a cured SBR layer along with the required design.

Mix the two-component glue properly. Use standard PU glue for artificial grass. Use the two-component glue for larger patterns or more graphics.