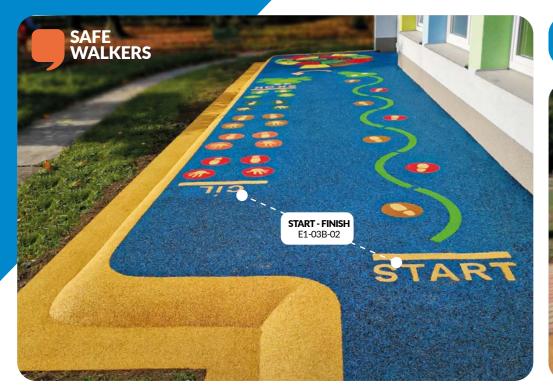

offer effective and smart solution for many clients. CHECK OUT www.epdm-graphics.com



















## SUPER GRAPHICS AROUND TRAMPOLINES

Great fun play equipment for all ages.

To Increase entertainment value use 2D and 3D graphic components.



**W**e use Eurotramp trampolines.

EUROTRAMP.







#### MORE 3D COMPONENTS - MORE FUN



Letters, numbers, footprints and other pictures in EPDM surface gives jumping a goal.









#### Super combination with hills, slides and tunnels.











Pictures and 3D elements add interactivity....



#### **TRAMPOLINE PLAYGROUND: INSPIRATION**

EXAMPLES & INSPIRATION

These playgrounds encourage children to move and have fun.

















4soft hopscotches, geometric shapes, traffic signs, logos etc.

Make the children happy.















#### Even terraces can become a play area!





## **SAFETY** TERRACES

EPDM terraces with 4soft graphics.

These places are usually forgotten when creating wet pour surfaces even though there is often an almost ready sub-base for direct installation.



# FAST, EASY, EFFECTIVE PERFECT SOLUTION



# A PLACE FOR LEARNING, SPORTS AND ENTERTAINMENT

Cloud D5-04A-57UV

> **Sun-2** D5-01A-03





## SAFE WORKOUT AREAS

With EPDM graphics combination with EPDM pictures and symbols creates a spectacular type of sports field.

Can be use for small sportsmen or big ones.

ALL-YEAR

EXERCISE ON A SAFE

EPDM SURFACE

WITH 4SOFT GRAPHICS!











A space that motivates children to participate in movement games.

A great area for active breaks or leisure activities after school.









# 3D SAND