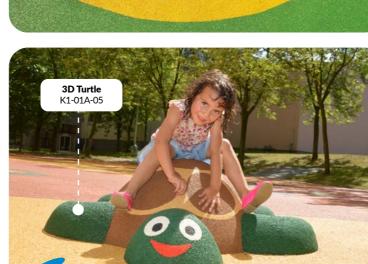

Set of 3D Stones with letter A-Z (26 pcs)

L1-05A-50UV

3D Sea star 110x110 cm K1-02A-09

3D Turtle

115x130 cm

K1-01A-05

00

**3D Crocodile** with numbers 500x210 cm K1-07D-20