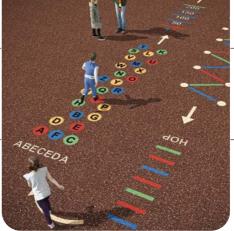

#### **TRAMPOLINE PLAYGROUND: INSPIRATION**

EXAMPLES & INSPIRATION

These playgrounds encourage children to move and have fun.

4soft hopscotches, geometric shapes, traffic signs, logos etc.

Make the children happy.