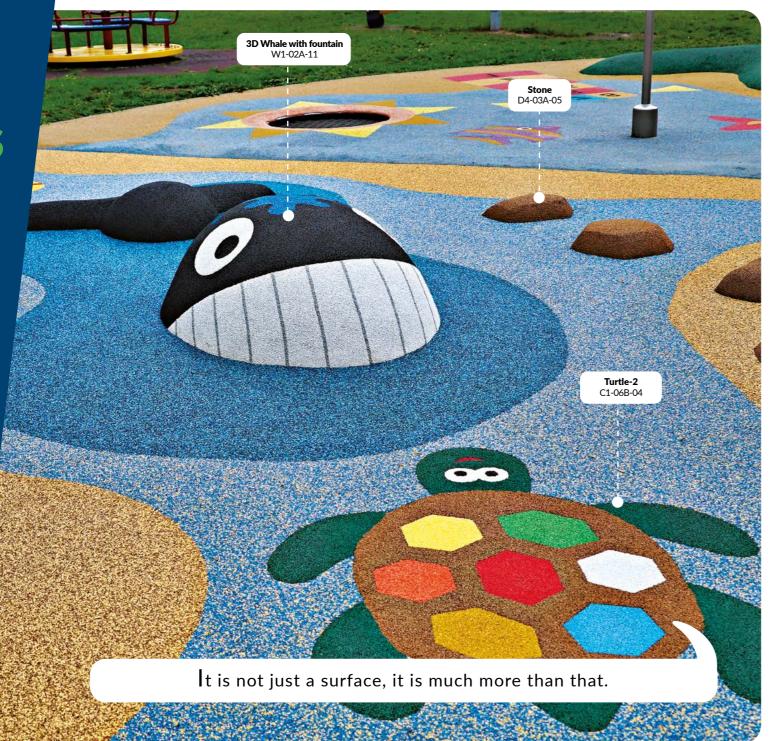

Ø 30cm M3-09Z-50UV Ø 50cm M3-05A-50UV

Head of

crocodile with fountain

120 x 75 cm

W1-01A-04

3D Whale

270 x 135 cm

W1-02A-11

Stones with letters - 26 pcs 50 cm D4-06A-05

ABCDE BGHDD KIMNO PQRST OVWXYZ

Stones with numbers 1-10 50 cm D4-07A-00

2345 **6** 7 **8** 9 **10** 

Stones - 1 pc 47x38 cm D4-03A-00

355

Stone with letter D4-04Z-50UV

**Crab** 115x100 cm C1-07A-59UV

Crab - BABY

C1-07B-59UV

Turtle-2

115x130 cm

C1-06B-04

110x75 cm C1-04A-59UV

**Cussed princess** 