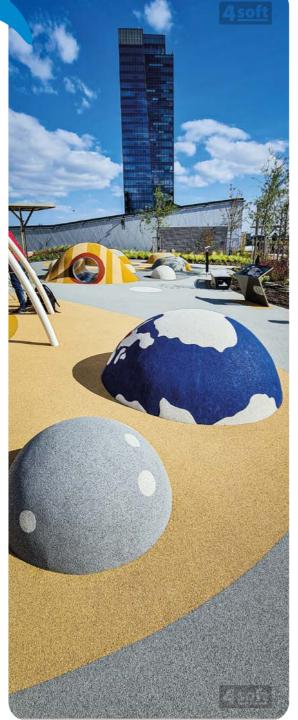

### ORIGINAL 3D PLAYGROUND

The advantage of working with EPDM surfaces is the ability to of shape it into big hills and waves.

You can create unconventional and catchy play elements.

Do playgrounds entice children to move naturally?

We offer many small but useful products to make play areas more entertaining.

4soft can produce atypical hemispheres in individual designs and diameters up to 2.5m and weight about 200Kg. Good on roofs, for example.

# PLAYGROUNDS SHOPPING MALLS

Exceptionally durable and safe surfaces with high aesthetic and play value.

For greater stability we use metal anchor for some 3D components.

# UNUSUAL 3D PLAYGROUND

Create fully functional playgrounds composed of of these 3D 4soft products.