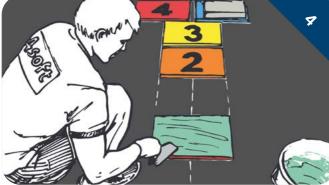

### INSTALLATION GUIDES

For 2D EPDM graphics.

Just glue the graphic component on to the SBR layer or directly on concrete. Take a look at our simple installation guides.

Tools needed to measure the required graphic and the material for gluing.

Measure and copy the graphic on a cured SBR layer along with the required design.

Mix the two-component glue properly. Use standard PU glue for artificial grass. Use the two-component glue for larger patterns or more graphics.