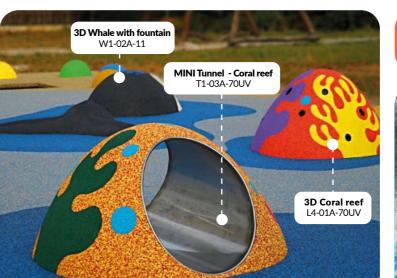

Ø 30cm M3-09Z-50UV Ø 50cm M3-05A-50UV

Head of

crocodile with fountain

120 x 75 cm

W1-01A-04

3D Whale

270 x 135 cm

W1-02A-11

360 x 360 cm,

h. 80 cm T1-05A-52UV

MINI Tunnel Anthil

**MINI Tunnel** 

T1-03A-70UV

Coral reef

Ø120 cm

Ø120 cm