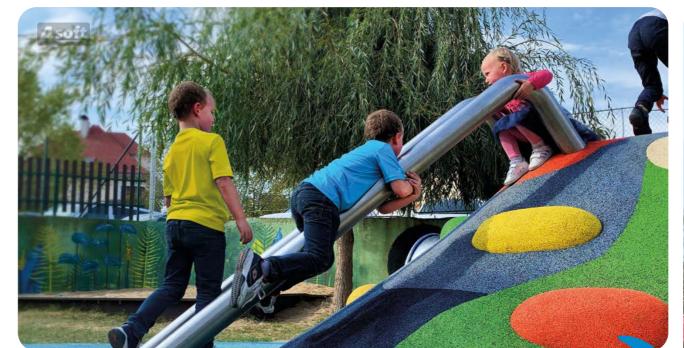

# CLIMB UP **SLIDE DOWN** Fun discovering new ways to slide and play. FunPipe SMART - Small T3-01B-FPS