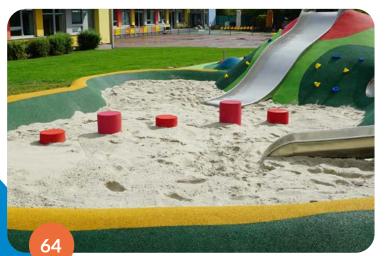

# 3D SANDBOX COMBINATIONS ARTIFICIAL & NATURAL SURFACE

Sandpit perimeter in the form of a soft mound becomes an attractive yet safe balancing track for running along.

At the same time it is a perfect perfect place for children to sit.

The inside of the sandpit is ideal for installing other play elements such as tunnels, slides, balancing elements, ball tracks, etc.

With our graphics, we turn ordinary surfaces into interesting places full of activities.

The 3D Seater can be good for playing with sand, sitting on or jumping over.