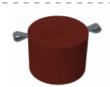

HUMPY-BUMPY - SEATER
Diameter: 400 mm, Height: 300 mm
Weight: 25 kg (+/- 2 kg)

49