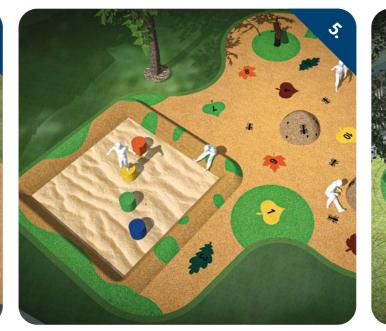

# 3D SANDBOX COMBINATIONS ARTIFICIAL & NATURAL SURFACE

Sandpit perimeter in the form of a soft mound becomes an attractive yet safe balancing track for running along.

At the same time it is a perfect perfect place for children to sit.

The inside of the sandpit is ideal for installing other play elements such as tunnels, slides, balancing elements, ball tracks, etc.

With our graphics, we turn ordinary surfaces into interesting places full of activities.

The 3D Seater can be good for playing with sand, sitting on or jumping over.

## **3D SANDBOX:** 4SOFT INSPIRATION