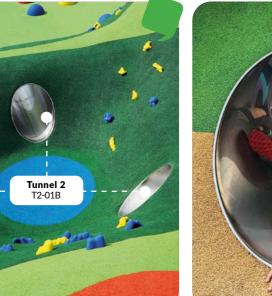

#### STANDARD BUILT-IN TUNNELS

Designed to be built into a concrete hill and covered by an EPDM safety surface.

Made from stainless steel.

Perfect when combine with slides and climbing elements.

TÜV certification EN 1176-1.

### The DIAMETER of these tunnels is 650 MM. LENGTH OF THE BOTTOM PART.

Type 1, 2000mm Type 2, 2250mm Type 3, 2500mm.