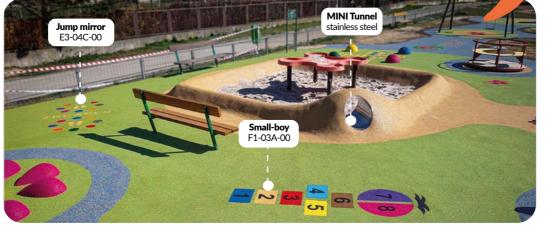

230x230 cm

E3-01B-00

E3-03A-00

Jump mirror with circles 18 cm 255x113 cm E3-04C-20

MIRROR ME Jump mirror with circles 18 cm

(Quatro)

350x272 cm

E3-04F-00

F1-03A-00

Hopscotch astronaut

255x150 cm

F2-02C-59UV

Hopscotch Space rocket

340x140 cm

F2-03A-20

Hopscotch Alien