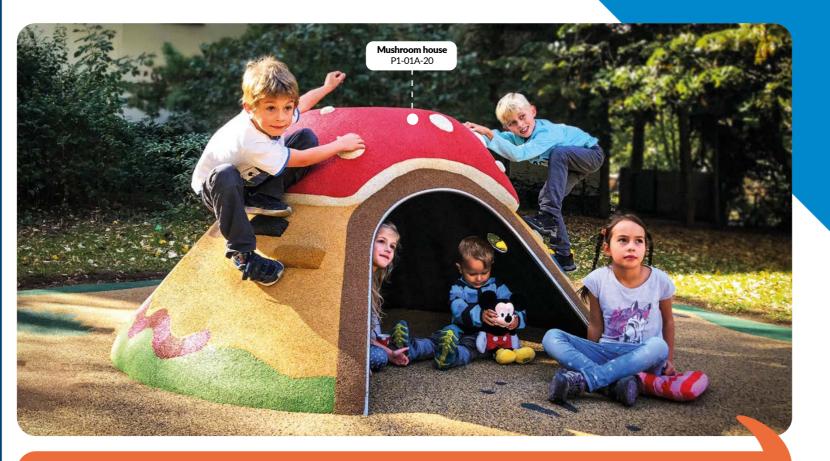

h.50 cm W1-12A-20

**3D** HOUSES

--

Mushroom's house Ø 220 cm P1-01A-20

Tip of the submarine Ø 220 cm P1-04A-20

Ø50cm, h.25cm V3-01B-00

3D Bench - cluster Benchozilla

125 x 430cm, h.50cm V1-06A-70UV