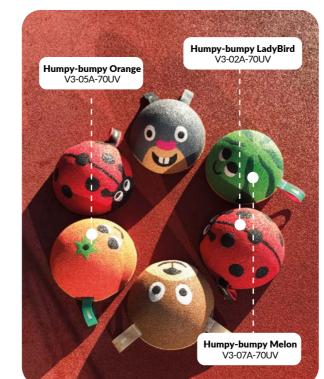

### ORIGINAL EQUIPMENT FOR SCHOOLS & KINDERGARTENS

Choose from many designs.

**HUMPY-BUMPY - SMALL**Diameter: 300 mm, Height: 155 mm
Weight: 9 kg (+/- 1 kg)

**HUMPY-BUMPY - BIG** 

Diameter: 500 mm, Height: 250 mm Weight: 25 kg (+/- 2 kg)

HUMPY-BUMPY - SEATER
Diameter: 400 mm, Height: 300 mm
Weight: 25 kg (+/- 2 kg)

49