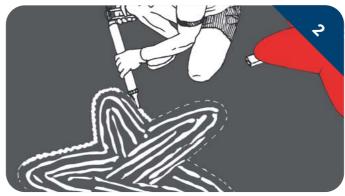

Measure and copy the graphic on a cured SBR layer along with the required design.

Mix the two-component glue properly. Use standard PU glue for artificial grass. Use the two-component glue for larger patterns or more graphics.

Position the graphic exactly and press it properly to improve glue distribution.

Spread the glue evenly on the underside of your graphic.

Apply the thick binder on the outside edges of the component to avoid them separating from the rest of the EPDM on the top layer.