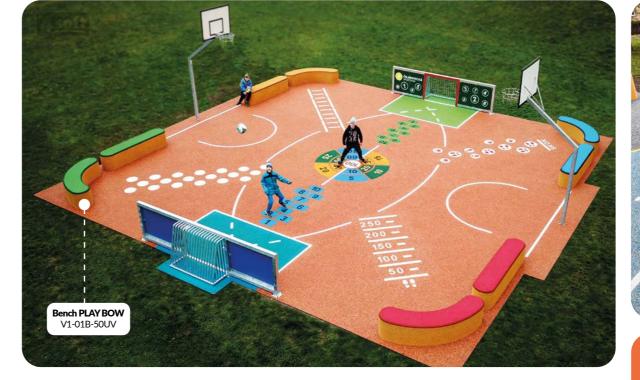

#### MINI ARENA

Smart and economical solution.

Fun kindergarten playground.

Made for ball games and other exercises.

Perimeter and integrated goals multiply game use.

Boarding can be provided with markings to your requirements.

You can find out more about modular tunnels at:

www.epdm-graphics.com

The mini-goal can also be used on its own, without boundaries.

THE INTEGRATED GOAL CAN ALSO BE **USED AS A BENCH** FOR SMALL PLAYERS.

### **INTRODUCING**NEW MINI ARENAS!

4soft can provide you with complete design drawings of required mini-arena along with what you desire.

#### EPDM BENCH-PLAY

This extra-ordinary and safe bench made from EPDM can be used in many ways and comes in many variations.