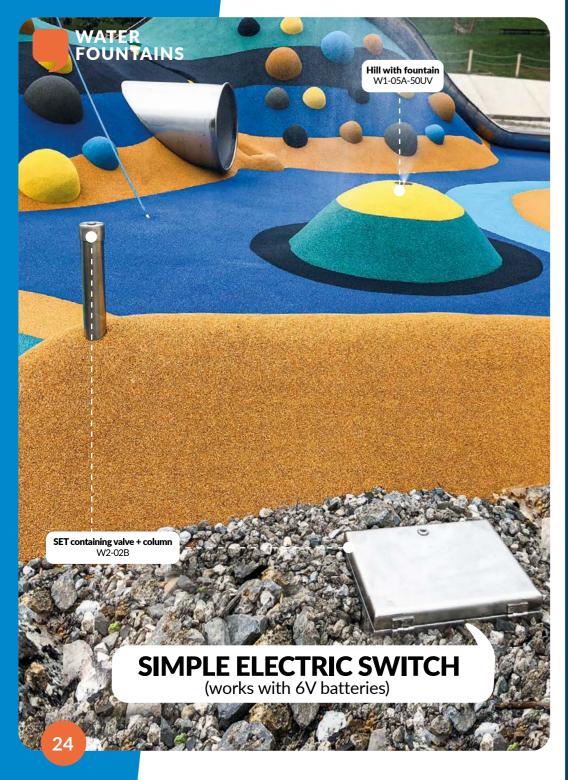

#### WATER 3D FOUNTAINS

A combination of 3d graphics and splash areas is great in the summer time.

A water nozzle can be installed into any 3D shape according to your requirements.

Water fountains can be a part of standard playgrounds.

#### WATER FOUNTAINS TECHNICAL INFORMATION

Easy to connect to the water supply!

ALL YOU NEED IS A STANDARD WATER GARDEN CONNECTION WITH NORMAL PRESSURE!

#### **OPERATING** THE NOZZLE

There are two options of controlling the opening and closing the water connection to the fountain:

- a standard water valve:
- **electric button** possibility to set up the duration of water squirting. It works with a 6V battery.