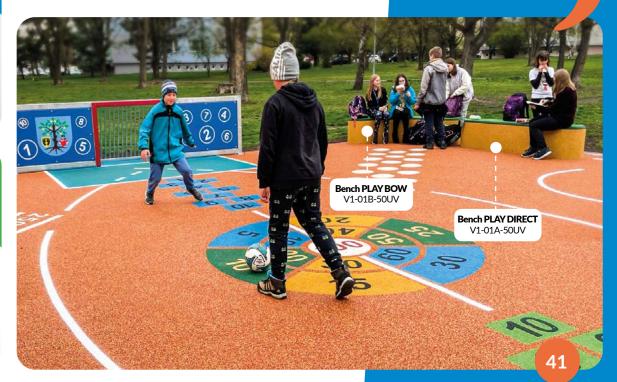

#### EPDM BENCH-PLAY

This extra-ordinary and safe bench made from EPDM can be used in many ways and comes in many variations.

#### 100+1 BENCH DESIGNS

Bench as a dominant element of your playground.

#### **SIT OR PLAY!**

Certified according to EN 1176-1

The bench with the palisade forms a set with a table.

4soft can help you design your required place.

There's no bench like a bench.
It can be more than that!

#### COMPLETE YOUR PLAYGROUND WITH BENCH PLAY

Combining EPDM benches and other 3D graphics components (such as hemisphere, seaters, etc.) Can creates a practical and attractive part of workout and fitness playgrounds.