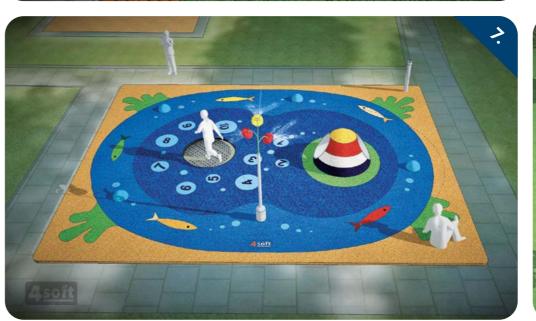

#### GREAT FUN SAFE

One of the great ways of using wet pour graphics is in areas with mist nozzles, in kindergarten playgrounds, or as refreshing points in public areas etc...

The combination of 3D graphics and splash areas is great in the summer time.

A water nozzle can be put into any 3D shape according to your requirements. Water fountains can be a part of standard playgrounds.

#### 4SOFT SPLASH AREAS

Great in the summer time.

The rest of the year it serves as an attractive and original playground.

You can find out more at: epdm-graphics.com

WITH **ALL YEAR-ROUND** USE

The EPDM surface is water-permeable.

#### **SPLASH AREA:** 4SOFT INSPIRATION

The spray nozzle can be installed into most of our 3D shapes. CHECK OUT www.epdm-graphics.com