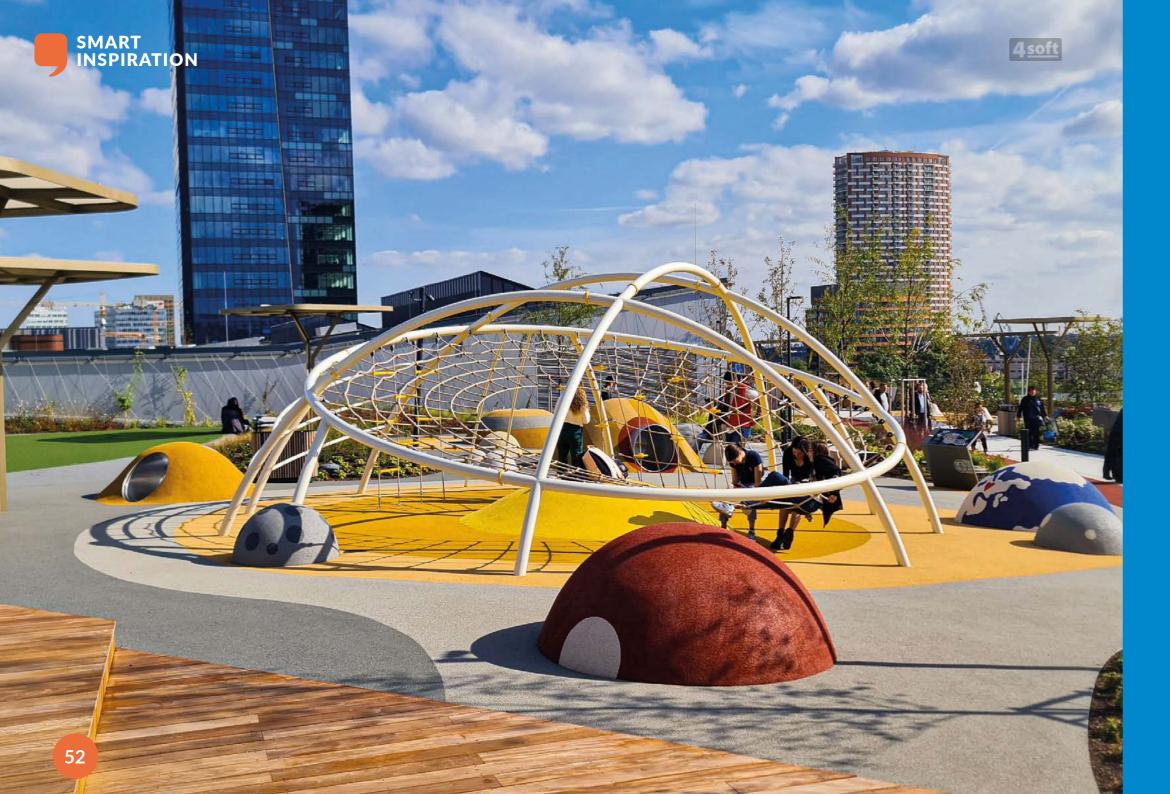

SMALL**Diameter: 300 mm, Height: 155 mm
Weight: 9 kg (+/- 1 kg)



**HUMPY-BUMPY - BIG** 

Diameter: 500 mm, Height: 250 mm Weight: 25 kg (+/- 2 kg)



HUMPY-BUMPY - SEATER
Diameter: 400 mm, Height: 300 mm
Weight: 25 kg (+/- 2 kg)

49



# LOGOS & SPECIAL DESIGN

A great way of promoting things. Install logos, messages or a special design directly in the EPDM safety surface.

4soft can make your logo according to details sent by e-mail.

Good promotion of your work or investors, municipalities, sponsors or any other organizations that want to be visible on the playground surface.

**ONE SURFACE, MANY USES.** 















## **EPDM**PANELLING

#### **CAN BE USED AS:**

- decoration of corridors, classrooms and offices;
- an unusual durable bulletin board.

Customizable design and size.



# 4SOFT INSPIRATION

"Help you to create great playgrounds"





#### GREAT FUN SAFE

One of the great ways of using wet pour graphics is in areas with mist nozzles, in kindergarten playgrounds, or as refreshing points in public areas etc...



The combination of 3D graphics and splash areas is great in the summer time.

A water nozzle can be put into any 3D shape according to your requirements. Water fountains can be a part of standard playgrounds.







#### 4SOFT SPLASH AREAS

Great in the summer time.

The rest of the year it serves as an attractive and original playground.

You can find out more at: epdm-graphics.com

WITH **ALL YEAR-ROUND** USE











The EPDM surface is water-permeable.

No need for any drainage system.





#### **SPLASH AREA:** 4SOFT INSPIRATION