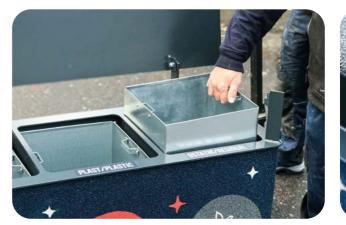

#### **PRACTICAL**

Simple opening and cleaning system.
Three containers for sorted waste.