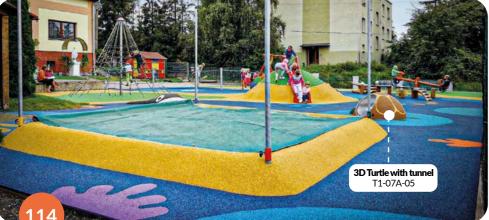

Set of 3D Stones with letter A-Z (26 pcs)

L1-05A-50UV

3D Sea star 110x110 cm K1-02A-09

3D Turtle

115x130 cm

K1-01A-05

00

**3D Crocodile** with numbers 500x210 cm K1-07D-20