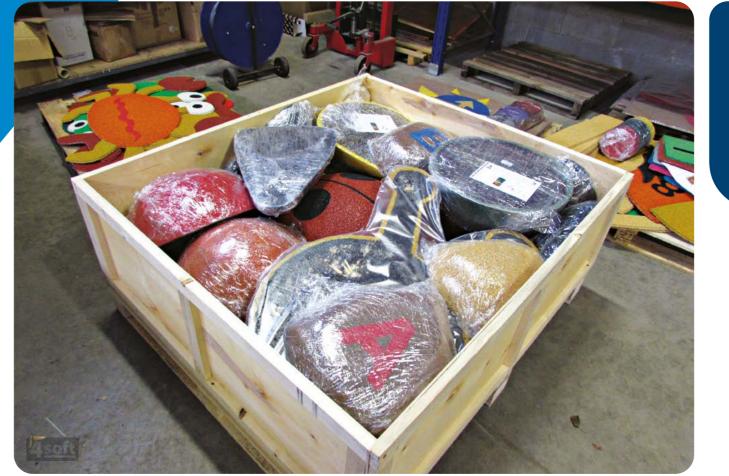

## PACKING OF THE GRAPHIC COMPONENTS

FAST EASY CHEAP PERFECT

We always try to find the most effective and cheapest solution for packing and transporting our products to customers.

Each consignment is calculated separately according to its weight, dimensions and place of delivery.

It is always more effective to ship more components in one load.